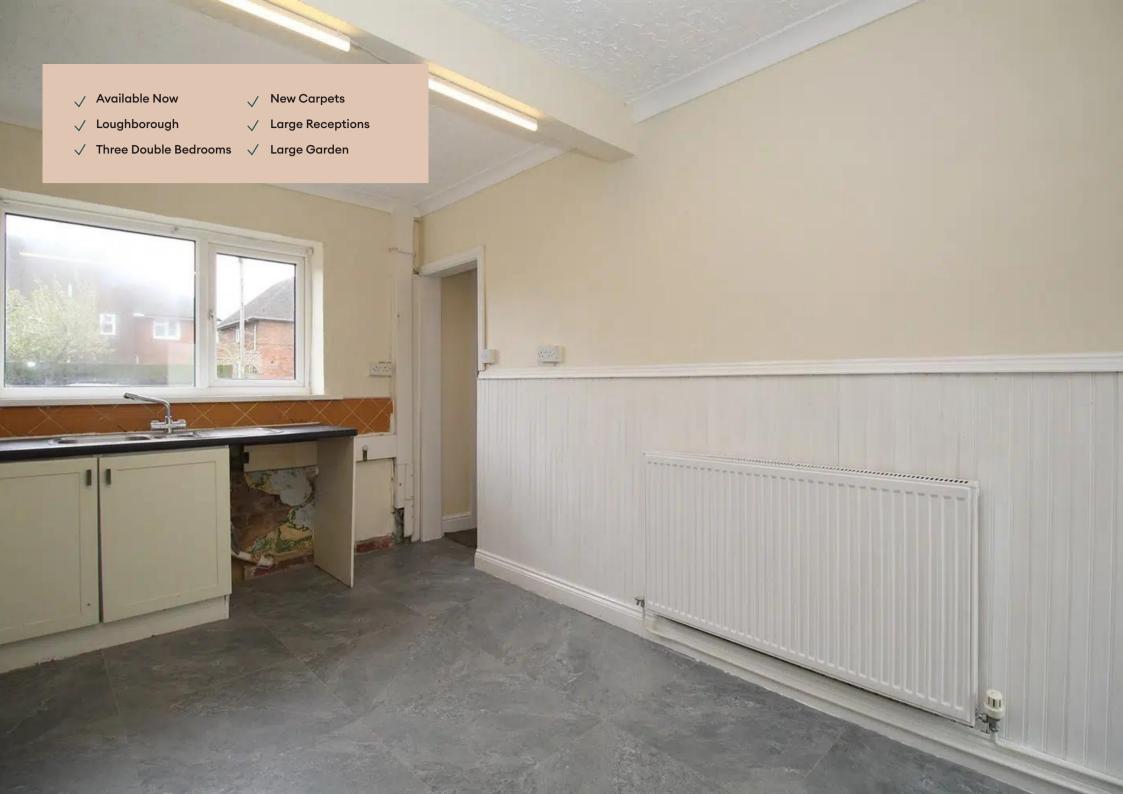

#### Kitchen

A spacious L-shaped kitchen, that could also be used as a diner. This kitchen comes with an additional storage room. This room also includes a cooker and hob, with space for other appliances.