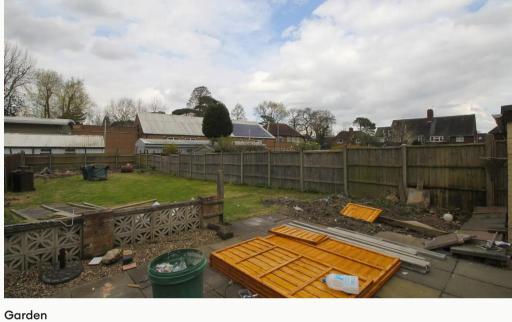

#### Garden

A large garden situated at the rear of the property. PLEASE NOTE: the garden will be cleared and fences repaired.