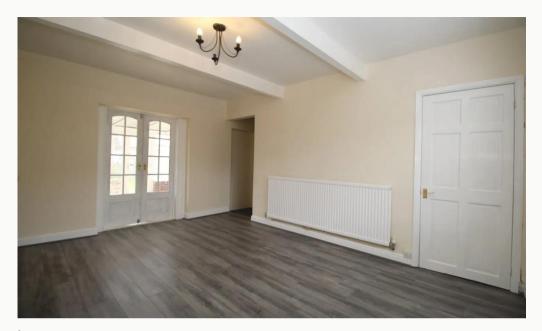

#### Lounge

A large and bright living room set on the ground floor, French doors give access to the sun room. An open space under the staircase is ideal for storage.

#### Sun Room

Overlooking the rear garden, a sun room accessed via the lounge. French doors give access to the garden.