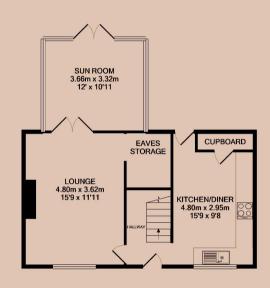

#### Lounge

A large and bright living room set on the ground floor, French doors give access to the sun room. An open space under the staircase is ideal for storage.

#### Sun Room

Overlooking the rear garden, a sun room accessed via the lounge. French doors give access to the garden.

#### Kitchen

A spacious L-shaped kitchen, that could also be used as a diner. This kitchen comes with an additional storage room. This room also includes a cooker and hob, with space for other appliances.

#### Shower Room

Located on the first floor, a modern wash room, including a walk-in-shower, sink and toilet.