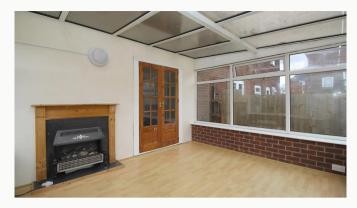

#### Sun Room

Overlooking the rear garden, a sun room accessed via the lounge. French doors give access to the garden.