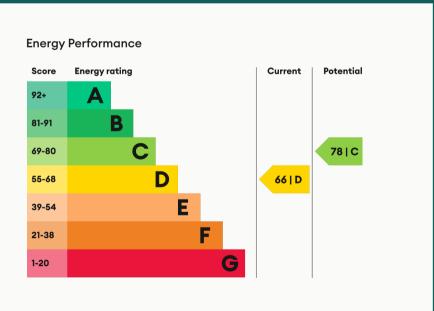

### Shelthorpe Road, Loughborough

Now available to let, a sizeable, three bedroom, terraced house set in Loughborough. This property comes with a large lounge, kitchen, sun room, three double bedrooms and shower room. This property boasts a large garden to the rear with driveway parking to the front. All photos and video tour are of actual property.

#### Lounge

A large and bright living room set on the ground floor, French doors give access to the sun room. An open space under the staircase is ideal for storage.

#### Sun Room

Overlooking the rear garden, a sun room accessed via the lounge. French doors give access to the garden.

#### Kitchen

A spacious L-shaped kitchen, that could also be used as a diner. This kitchen comes with an additional storage room. This room also includes