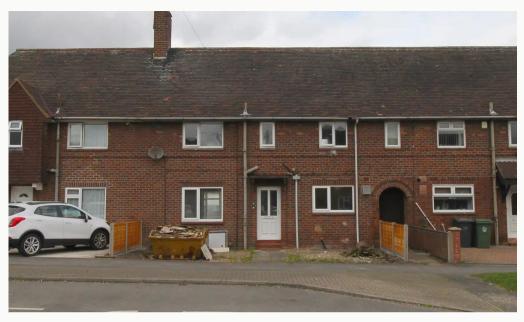

### Shelthorpe Road, Loughborough

Now available to let, a sizeable, three bedroom, terraced house set in Loughborough. This property comes with a large lounge, kitchen, sun room, three double bedrooms and shower room. This property boasts a large garden to the rear with driveway parking to the front. All photos and video tour are of actual property.

#### **Parking**

Driveway parking at the front of this property. PLEASE NOTE: this space will be cleared.