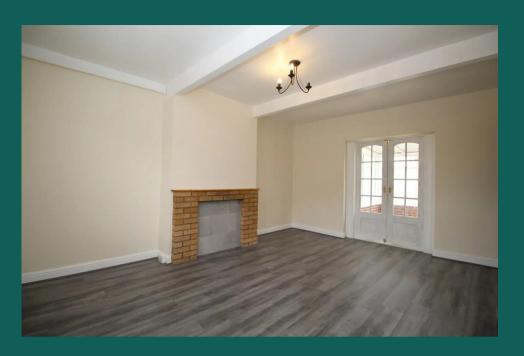

#### Lounge

A large and bright living room set on the ground floor, French doors give access to the sun room. An open space under the staircase is ideal for storage.

#### Sun Room

Overlooking the rear garden, a sun room accessed via the lounge. French doors give access to the garden.