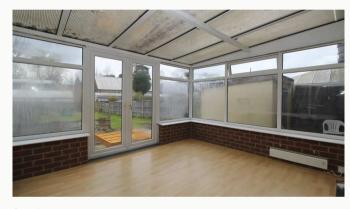

#### Sun Room

Overlooking the rear garden, a sun room accessed via the lounge. French doors give access to the garden.