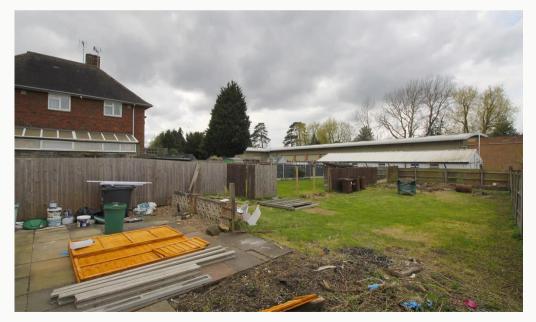

#### Garden

A large garden situated at the rear of the property. PLEASE NOTE: the garden will be cleared and fences repaired.