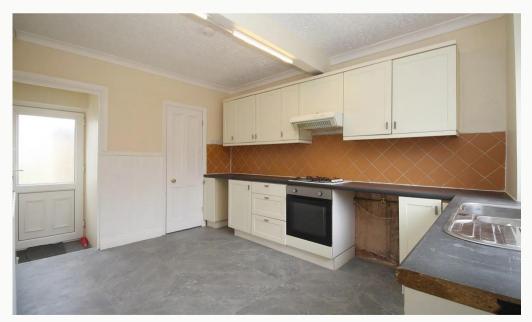

#### Kitchen

A spacious L-shaped kitchen, that could also be used as a diner. This kitchen comes with an additional storage room. This room also includes a cooker and hob, with space for other appliances.