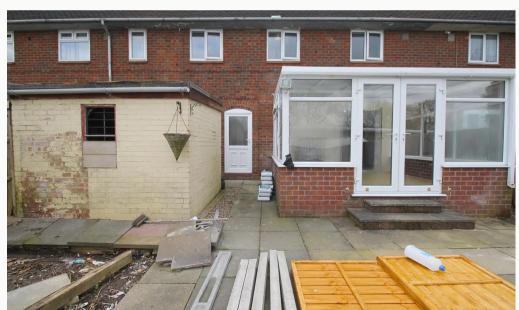

#### Sun Room

Overlooking the rear garden, a sun room accessed via the lounge. French doors give access to the garden.

#### Garden

A large garden situated at the rear of the property. PLEASE NOTE: the garden will be cleared and fences repaired.