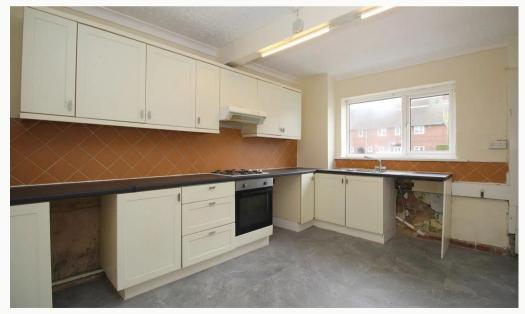

#### Kitchen

A spacious L-shaped kitchen, that could also be used as a diner. This kitchen comes with an additional storage room. This room also includes a cooker and hob, with space for other appliances.