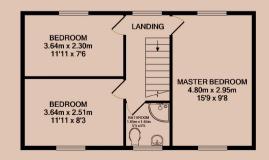

#### Master Bedroom

The largest of the three bedrooms, spans the full depth of the property.

#### **Bedroom Two**

A second double bedroom on the first floor, overlooking Shelthorpe Road.

#### **Bedroom Three**

A third double bedroom on the first floor, overlooking the rear garden.

#### Shower Room

Located on the first floor, a modern wash room, including a walk-in-shower, sink and toilet.