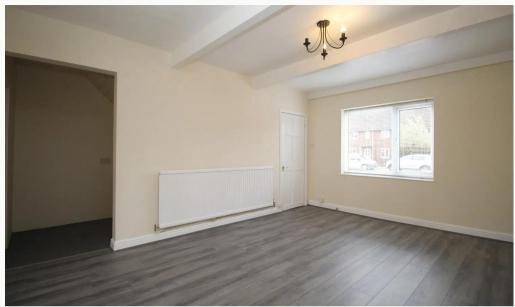

#### Lounge

A large and bright living room set on the ground floor, French doors give access to the sun room. An open space under the staircase is ideal for storage.