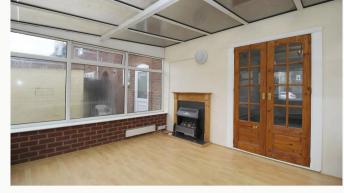

#### Sun Room

Overlooking the rear garden, a sun room accessed via the lounge. French doors give access to the garden.