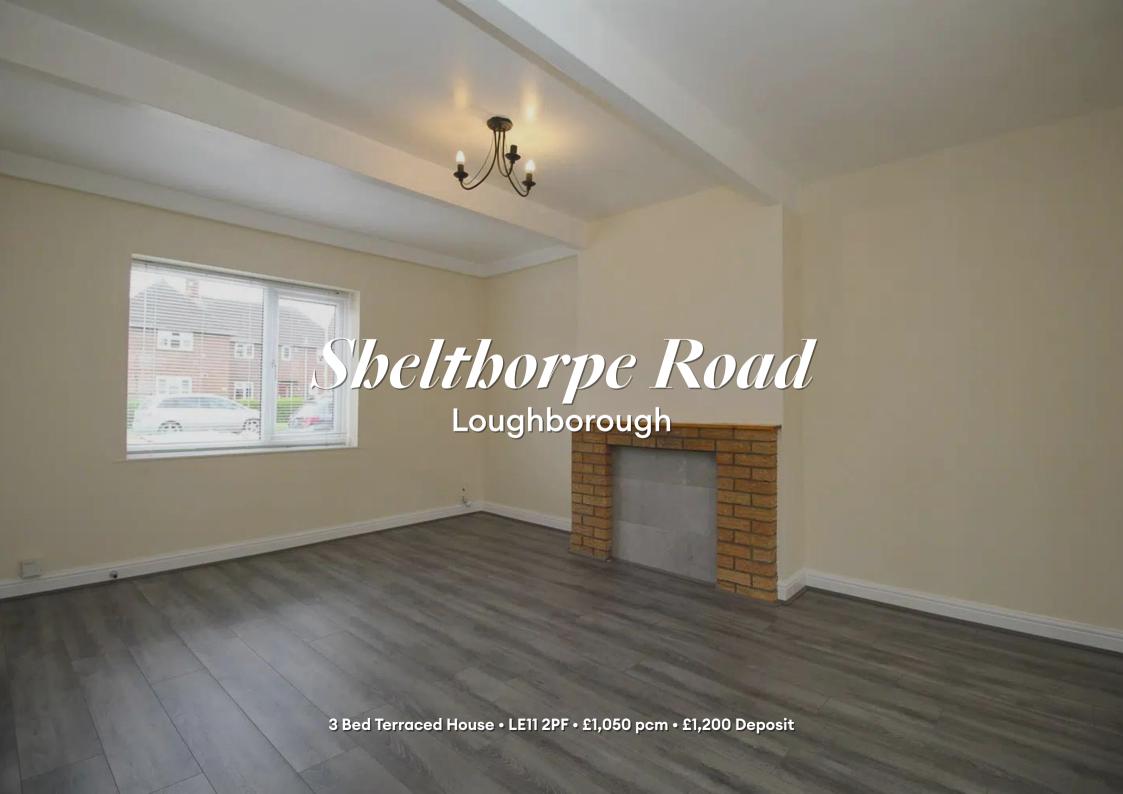

### Shelthorpe Road, Loughborough

Now available to let, a sizeable, three bedroom, terraced house set in Loughborough. This property comes with a large lounge, kitchen, sun room, three double bedrooms and shower room. This property boasts a large garden to the rear with driveway parking to the front. All photos and video tour are of actual property.

#### Lounge

A large and bright living room set on the ground floor, French doors give access to the sun room. An open space under the staircase is ideal for storage.