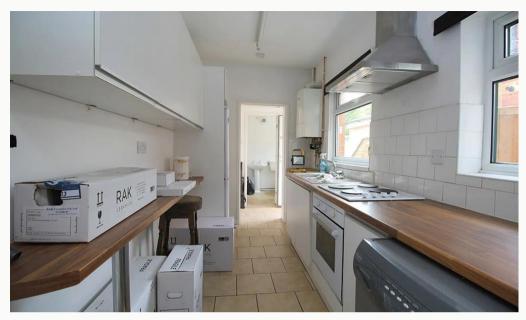

# Kitchen 3.59m (11'9) x 1.95m (6'5)

A practical and fully equipped galley Kitchen. Includes all the appliances youll need.