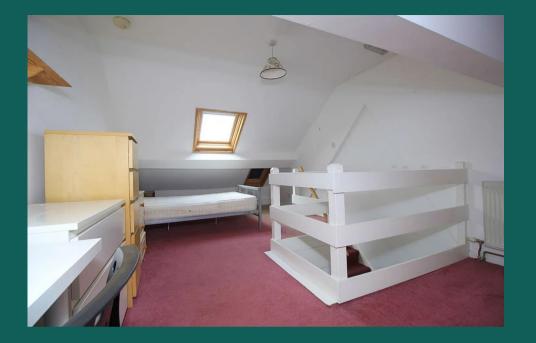

## Four Bedrooms

All the bedrooms in this house are good sized double rooms fully furnished with double beds, side tables, desks, chairs, wardrobes and chests of draws. The rooms are all decorated neutrally and are double glazed and centrally heated.