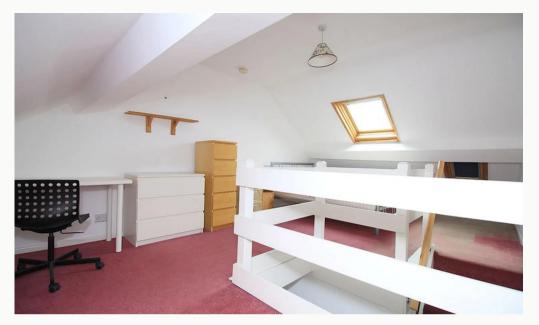

## Four Bedrooms

All the bedrooms in this house are good sized double rooms fully furnished with double beds, side tables, desks, chairs, wardrobes and chests of draws. The rooms are all decorated neutrally and are double glazed and centrally heated.