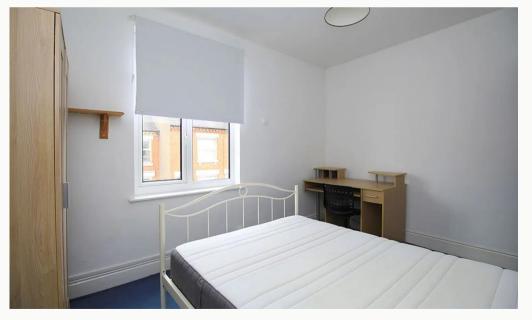

## Four Bedrooms

All the bedrooms in this house are good sized double rooms fully furnished with double beds, side tables, desks, chairs, wardrobes and chests of draws. The rooms are all decorated neutrally and are double glazed and centrally heated.