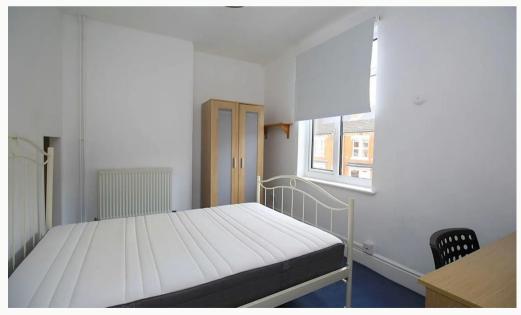

## Four Bedrooms

All the bedrooms in this house are good sized double rooms fully furnished with double beds, side tables, desks, chairs, wardrobes and chests of draws. The rooms are all decorated neutrally and are double glazed and centrally heated.