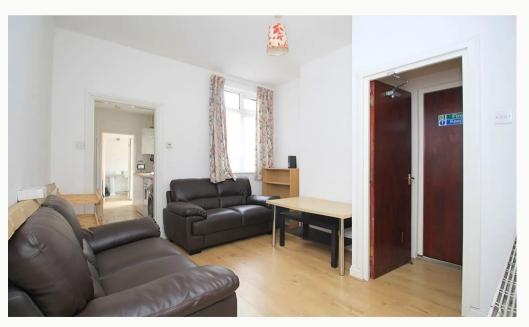

# Lounge 3.66m (12'0) x 3.44m (11'3)

The hub of the home with smart wood flooring and modern decor. Opens to the Kitchen keeps the home social.