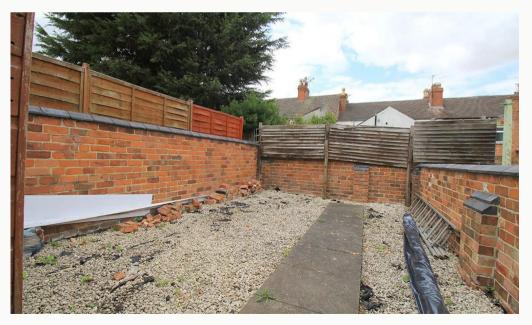

# Leopold Street, Loughborough

STUDENT property. FOUR double bedrooms. Located in the GOLDEN TRIANGLE, Fully FURNISHED. Side access to low maintenance rear garden. Clean and Smart. Double glazed and centrally heated. Just along from the PAGET ARMS.ALL BILLS INCLUDED. 2024 - 2025 Academic Year.