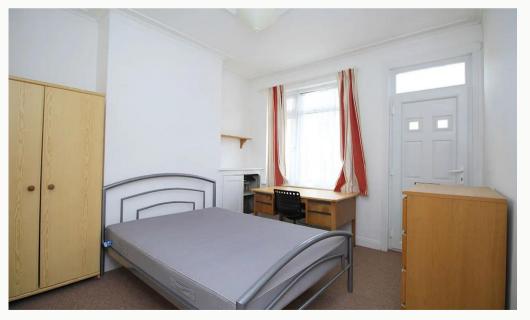

## Four Bedrooms

All the bedrooms in this house are good sized double rooms fully furnished with double beds, side tables, desks, chairs, wardrobes and chests of draws. The rooms are all decorated neutrally and are double glazed and centrally heated.