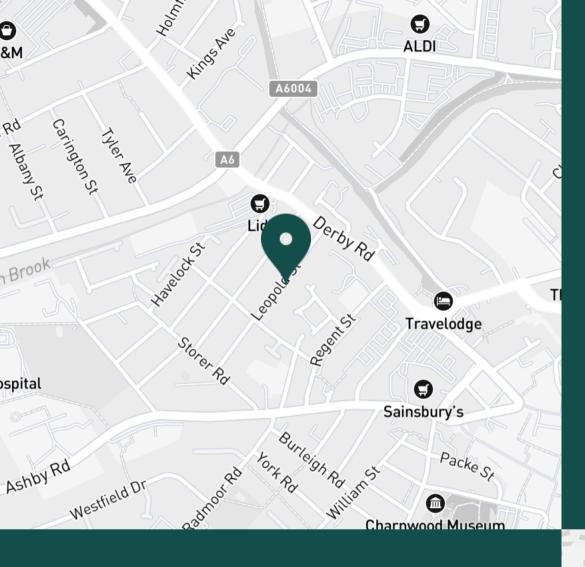

# SUPERMARKETS

| Lidl Loughborough             | 0.2 n |
|-------------------------------|-------|
| Tesco Superstore Loughborough | 0.4 n |
| Sainsburys Loughborough       | 0.5 n |
| Aldi Loughborough             | 0.6 n |
| Marks & Spencer               | 0.7 n |

# TRAIN STATIONS

| Loughborough          | 1.2 mi  |
|-----------------------|---------|
| Barrow upon Soar      | 4.3 mi  |
| Sileby                | 6.2 mi  |
| East Midlands Parkway | 9.6 mi  |
| Syston                | 11.1 mi |

# GYMS

| Anytime Fitness Loughborough | 0.3 mi |
|------------------------------|--------|
| PureGym Loughborough         | 0.5 mi |
| Dynamite Gym Ltd             | 0.6 mi |
| CrossFit Loughborough        | 0.8 mi |
| Loughborough University Pool | 0.9 mi |

# NURSERY SCHOOLS

| Busy Bees in Loughborough | 0.2 mi |
|---------------------------|--------|
| Kingscliffe Day Nursery   | 0.3 mi |
| Babblebrooke Day Nursery  | 0.4 mi |
| Small World Nursery       | 0.5 mi |
| Cobden Childrens Centre   | 0.9 mi |

# **HIGH SCHOOLS**

| Limehurst Academy            | 0.5 m |
|------------------------------|-------|
| RNIB College Loughborough    | 0.5 m |
| Loughborough College         | 1.0 m |
| Lboro Uni School Of The Arts | 1.0 m |
| The Garendon High Sch        | 1.3 m |