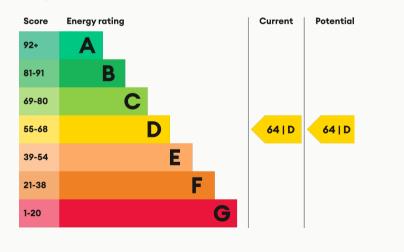

# Loughborough

S.

student

4 Bed Terraced House • LE11 5DW • £110 pppw • £250 Deposit Per Person



# **Energy Performance**



# Leopold Street, Loughborough

STUDENT property. FOUR double bedrooms. Located in the GOLDEN TRIANGLE, Fully FURNISHED. Side access to low maintenance rear garden. Clean and Smart. Double glazed and centrally heated. Just along from the PAGET ARMS.ALL BILLS INCLUDED. 2024 - 2025 Academic Year.

# Lounge 3.66m (12'0) x 3.44m (11'3)

The hub of the home with smart wood flooring and modern decor. Opens to the Kitchen keeps the home social.

# Kitchen 3.59m (11'9) x 1.95m (6'5)

A practical and fully equipped galley Kitchen. Includes all the appliances youll need.

## Four Bedrooms

All the bedrooms in this house are good sized double rooms fully furnished with double beds, side tables, desks, chairs, wardrobes and chests of draws. The rooms are all decorated neutrally and are double glazed