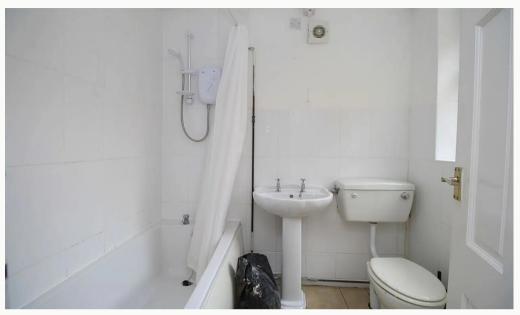

#### Bathroom 2.05m (6'9) x 1.78m (5'10)

Located on the ground floor, this modern refitted three piece suite includes bath with electric shower and is fully tiled.