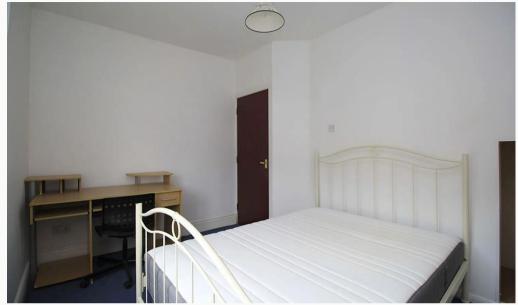

## Four Bedrooms

All the bedrooms in this house are good sized double rooms fully furnished with double beds, side tables, desks, chairs, wardrobes and chests of draws. The rooms are all decorated neutrally and are double glazed and centrally heated.