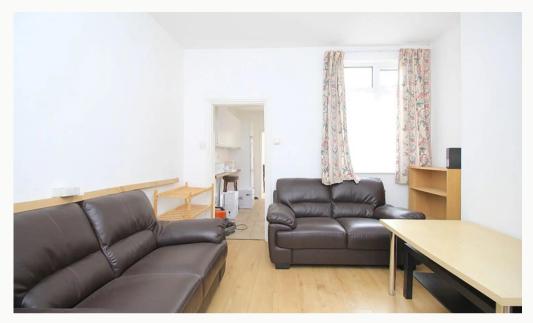

# Lounge 3.66m (12'0) x 3.44m (11'3)

The hub of the home with smart wood flooring and modern decor. Opens to the Kitchen keeps the home social.