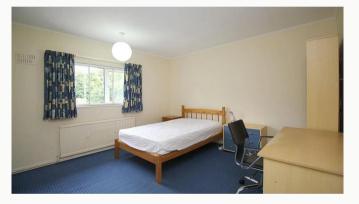

#### Four bedrooms

All the bedrooms in this house are good sized rooms fully furnished with beds, side tables, desks, chairs, wardrobes and chest of drawers. The rooms are decorated in a neutral style, all of which are double glazed and centrally heated with thermostatic controls.

Living Area

Bedroom One

Bedroom One

Living Area

Bedroom One

Living Area

Bedroom One

Bedroom Two