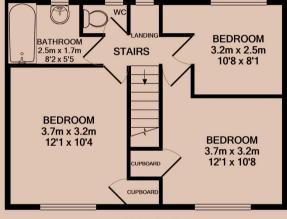

#### Four bedrooms

All the bedrooms in this house are good sized rooms fully furnished with beds, side tables, desks, chairs, wardrobes and chest of drawers. The rooms are decorated in a neutral style, all of which are double glazed and centrally heated with thermostatic controls.

#### Bathroom 2.5m (8'2) x 1.66m (5'5)

Situated on the first floor. A contemporary bathroom suite complete with electric shower over the bath and fully tiled.

Toilet

There is a separate upstairs toilet for your convenience.

**1ST FLOOR** 

**GROUND FLOOR** 