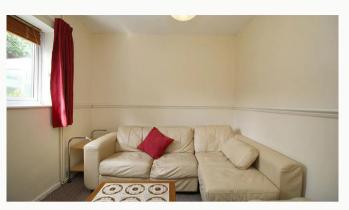

#### Lounge 3.24m (10'8) x 2.66m (8'9)

Spacious lounge with flat screen TV, oversized sofa and armchairs. Opens to the kitchen making this a great social space.