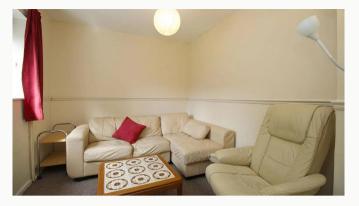

#### Lounge 3.24m (10'8) x 2.66m (8'9)

Spacious lounge with flat screen TV, oversized sofa and armchairs. Opens to the kitchen making this a great social space.

Living Area

Bedroom One

Bedroom One

Living Area

Bedroom One

Living Area

Bedroom One

Bedroom Two