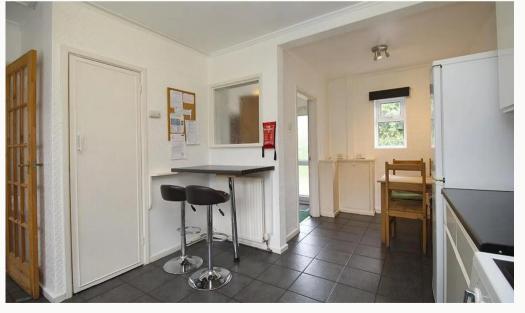

#### Kitchen 5.46m (17'11) x 4.03m (13'3)

Great kitchen complete with breakfast bar and dining area. All the appliances you need are included.

Kitchen

Kitchen

Kitchen / Dining Area

Dining Area