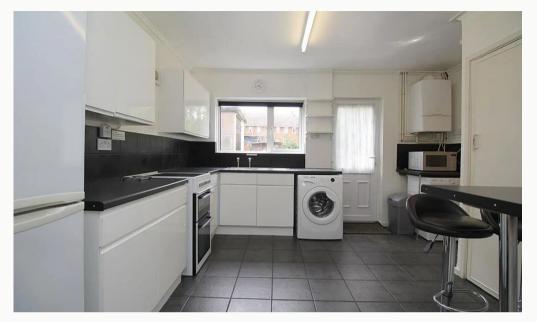

#### Kitchen 5.46m (17'11) x 4.03m (13'3)

Great kitchen complete with breakfast bar and dining area. All the appliances you need are included.

Kitchen

Kitchen

Kitchen / Dining Area

Dining Area