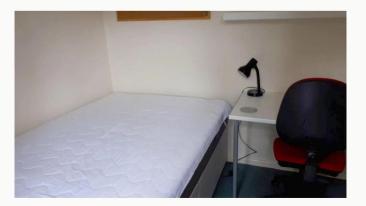

#### Four bedrooms

All the bedrooms in this house are good sized rooms fully furnished with beds, side tables, desks, chairs, wardrobes and chest of drawers. The rooms are decorated in a neutral style, all of which are double glazed and centrally heated with thermostatic controls.