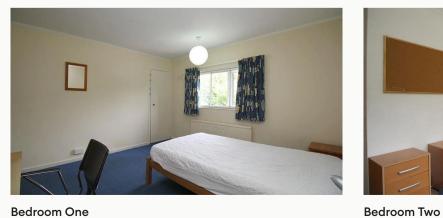

#### Four bedrooms

All the bedrooms in this house are good sized rooms fully furnished with beds, side tables, desks, chairs, wardrobes and chest of drawers. The rooms are decorated in a neutral style, all of which are double glazed and centrally heated with thermostatic controls.