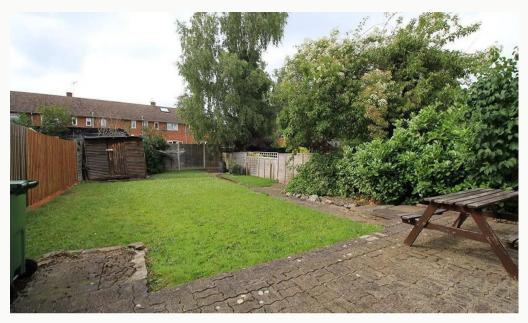

#### Garden

The rear garden has a lawn, patio area and picnic bench.

#### Parking

Driveway parking for several cars to the front of the property with further space available on road without restriction.