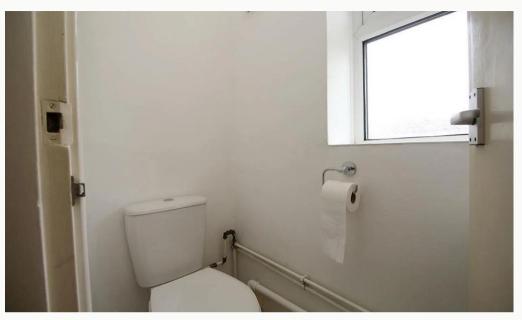

#### Bathroom 2.5m (8'2) x 1.66m (5'5)

Situated on the first floor. A contemporary bathroom suite complete with electric shower over the bath and fully tiled.

Toilet

There is a separate upstairs toilet for your convenience.