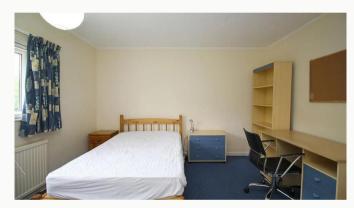

#### Four bedrooms

All the bedrooms in this house are good sized rooms fully furnished with beds, side tables, desks, chairs, wardrobes and chest of drawers. The rooms are decorated in a neutral style, all of which are double glazed and centrally heated with thermostatic controls.