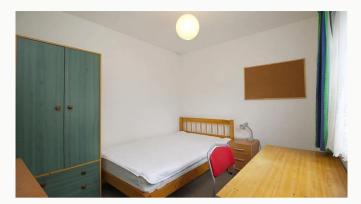

#### Four bedrooms

All the bedrooms in this house are good sized rooms fully furnished with beds, side tables, desks, chairs, wardrobes and chest of drawers. The rooms are decorated in a neutral style, all of which are double glazed and centrally heated with thermostatic controls.