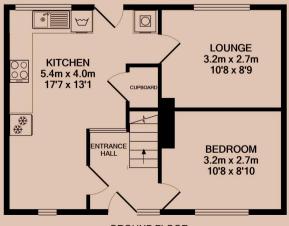

#### Kitchen 5.46m (17'11) x 4.03m (13'3)

Great kitchen complete with breakfast bar and dining area. All the appliances you need are included.

#### Lounge 3.24m (10'8) x 2.66m (8'9)

Spacious lounge with flat screen TV, oversized sofa and armchairs. Opens to the kitchen making this a great social space.

#### Four bedrooms

All the bedrooms in this house are good sized rooms fully furnished with beds, side tables, desks, chairs, wardrobes and chest of drawers. The rooms are decorated in a neutral style, all of which are double glazed and centrally heated with thermostatic controls.

**1ST FLOOR** 

**GROUND FLOOR** 