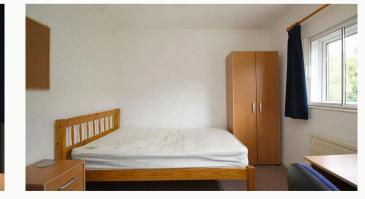

#### Four bedrooms

All the bedrooms in this house are good sized rooms fully furnished with beds, side tables, desks, chairs, wardrobes and chest of drawers. The rooms are decorated in a neutral style, all of which are double glazed and centrally heated with thermostatic controls.