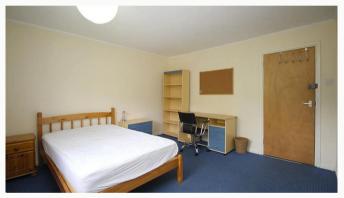

#### Four bedrooms

All the bedrooms in this house are good sized rooms fully furnished with beds, side tables, desks, chairs, wardrobes and chest of drawers. The rooms are decorated in a neutral style, all of which are double glazed and centrally heated with thermostatic controls.