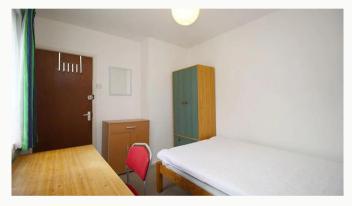

#### Four bedrooms

All the bedrooms in this house are good sized rooms fully furnished with beds, side tables, desks, chairs, wardrobes and chest of drawers. The rooms are decorated in a neutral style, all of which are double glazed and centrally heated with thermostatic controls.