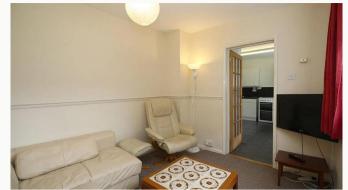

#### Lounge 3.24m (10'8) x 2.66m (8'9)

Spacious lounge with flat screen TV, oversized sofa and armchairs. Opens to the kitchen making this a great social space.