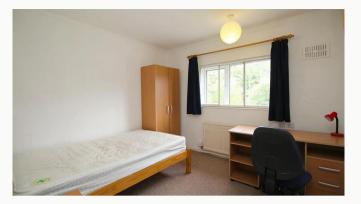

#### Four bedrooms

All the bedrooms in this house are good sized rooms fully furnished with beds, side tables, desks, chairs, wardrobes and chest of drawers. The rooms are decorated in a neutral style, all of which are double glazed and centrally heated with thermostatic controls.