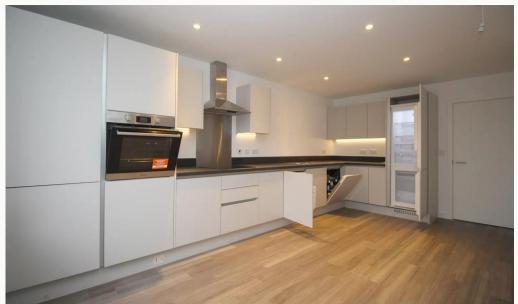

#### Kitchen / Diner

A contemporary L-shaped kitchen, situated at the front of the property. This room is large enough to also be used as a diner. Tucked away behind the units include a fridge / freezer, washing machine, dishwasher oven and hob.