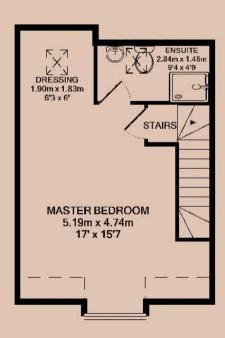

#### Master Bedroom

Situated on the second floor, the largest bedroom of the house. This double bedroom overlooks the front and rear of the property, with access to the ensuite shower room.

#### Ensuite

Accessed via the master bedroom on the second floor. A contemporary three piece shower room, including a walk-in shower, sink and toilet.