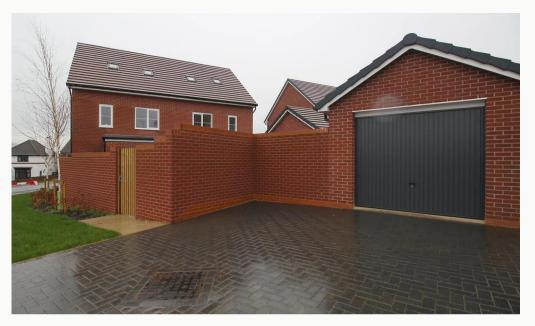

### Brick Kiln Road, Sileby

Introducing the ELM, Ready for it's first occupation and presented in fantastic condition. Set within the brand new Elemento Group development "Millbank Place", located within the village of Sileby. A four bedroom, semi-detached house, including a kitchen/diner, four bedrooms, bathroom, ensuite and water closet. This property also includes a driveway, garage and enclosed garden. Now available to let. PLEASE NOTE: The image of the front of the property is a computer rendered image.

#### Garden

An enclosed garden to the rear of the property, with gate access to the driveway. PLEASE NOTE: this garden is due to be re-turfed.

For more information about this property, visit our website huntleys.net.