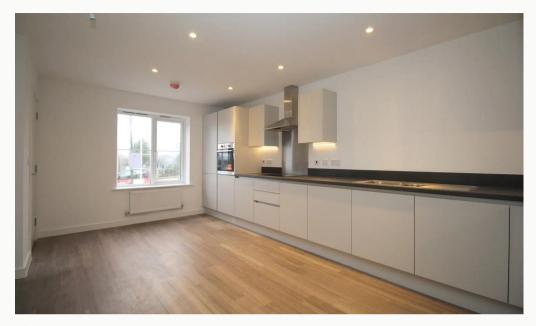

#### Kitchen / Diner

A contemporary L-shaped kitchen, situated at the front of the property. This room is large enough to also be used as a diner. Tucked away behind the units include a fridge / freezer, washing machine, dishwasher oven and hob.