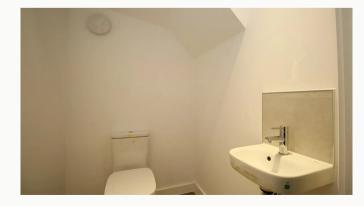

#### Water Closet

Accessed via the kitchen / diner, a water closet including a sink and toilet.