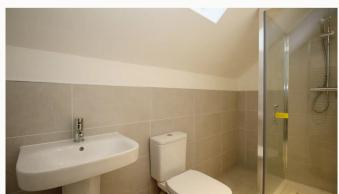

#### **Bathroom**

A three-piece family bathroom, set on the first floor. This modern wash room includes a bath, sink, toilet and shower above the bath.