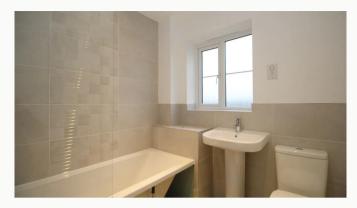

#### **Bathroom**

A three-piece family bathroom, set on the first floor. This modern wash room includes a bath, sink, toilet and shower above the bath.