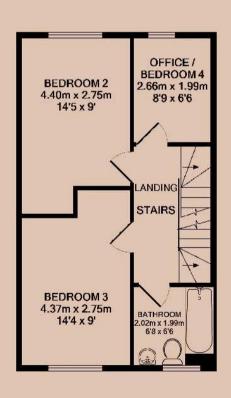

#### **Bedroom Two**

A second double bedroom, set on the first floor overlooking the rear garden.

#### **Bedroom Three**

A third double bedroom on the first floor, overlooks Cemetery Road.

#### **Bedroom Four**

A fourth bedroom, set on the first floor, could also be used as a study.

#### **Bathroom**

A three-piece family bathroom, set on the first floor. This modern wash room includes a bath, sink, toilet and shower above the bath.