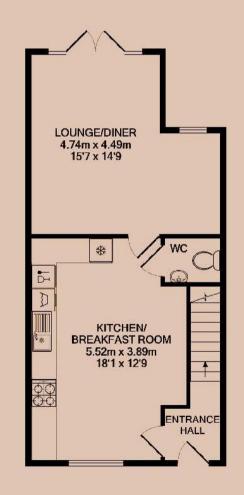

#### Lounge

Set to the rear of the property, a bright living room with French doors giving access to the rear garden.

#### Kitchen / Diner

A contemporary L-shaped kitchen, situated at the front of the property. This room is large enough to also be used as a diner. Tucked away behind the units include a fridge / freezer, washing machine, dishwasher oven and hob.

#### Water Closet

Accessed via the kitchen / diner, a water closet including a sink and toilet.