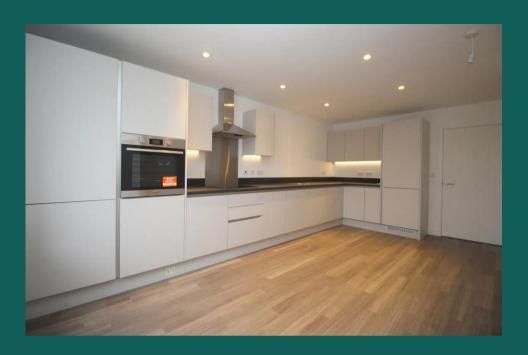

#### Kitchen / Diner

A contemporary L-shaped kitchen, situated at the front of the property. This room is large enough to also be used as a diner. Tucked away behind the units include a fridge / freezer, washing machine, dishwasher oven and hob.