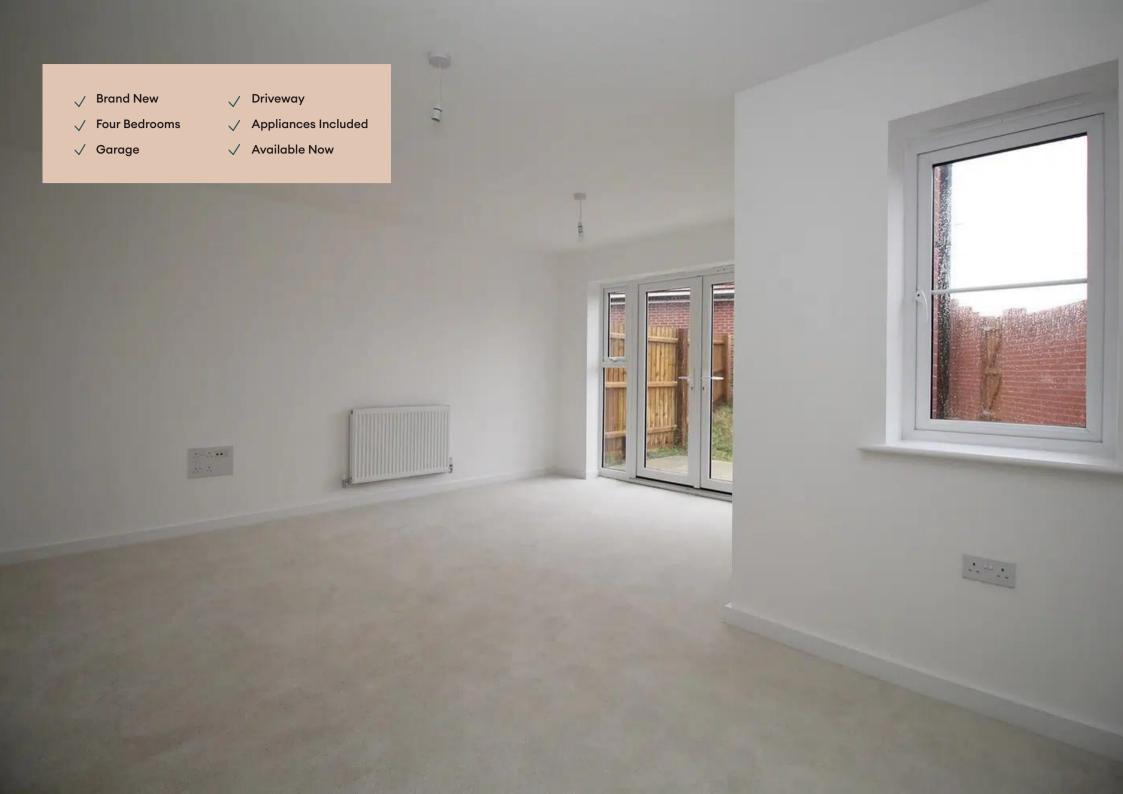

#### Lounge

Set to the rear of the property, a bright living room with French doors giving access to the rear garden.