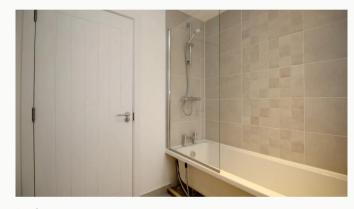

#### **Bathroom**

A three-piece family bathroom, set on the first floor. This modern wash room includes a bath, sink, toilet and shower above the bath.