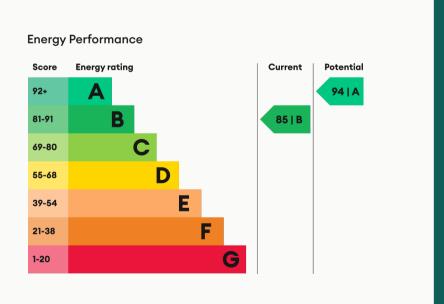

 Rent
 Deposit
 EPC
 Council Tax Band
 ID
 Updated

 £1,450 pcm
 £1,670
 85 | B
 Ask Agent
 #12395
 13/03/2024