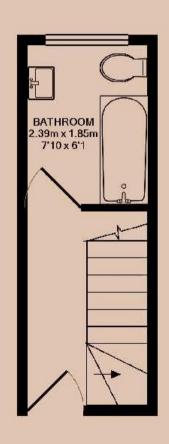

#### Bathroom

Set on the ground floor by the entrance hall, a three piece bathroom, including a bath, sink, toilet, and shower above the bath.

£1,030

47 | E

£900 pcm

12/06/2025

#16805

GROUND FLOOR 1ST FLOOR