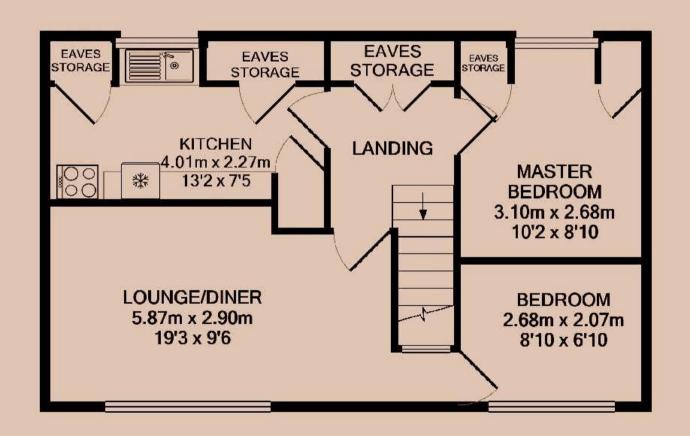

#### Lounge

A sizeable living area, overlooking the stables and countryside.

#### Kitchen

A neutral kitchen, including plenty of storage space, fridge, cooker and hob.

#### Master Bedroom

A double bedroom including built-in storage space.

#### **Bedroom Two**

A second bedroom, overlooking the stable yard.

£1,030

47 | E

£900 pcm

12/06/2025

#16805

GROUND FLOOR 1ST FLOOR