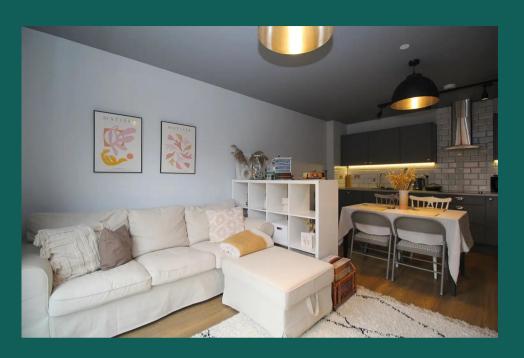

## Lounge / Diner 5.48m (18') x 4.13m (13'7)

An elegant living space, open to the kitchen, including sliding glass doors with a Juliet balcony with top floor views.

#### Kitchen 4.16m (13'8) x 1.8m (5'11)

A contemporary kitchen in grey with matching worktop. Hidden away behind the smart cabinets there are all the integrated appliances you'll need including fridge freezer, dual oven, washer-dryer, easy clean hob and a dishwasher. Open plan to the dining and living area.