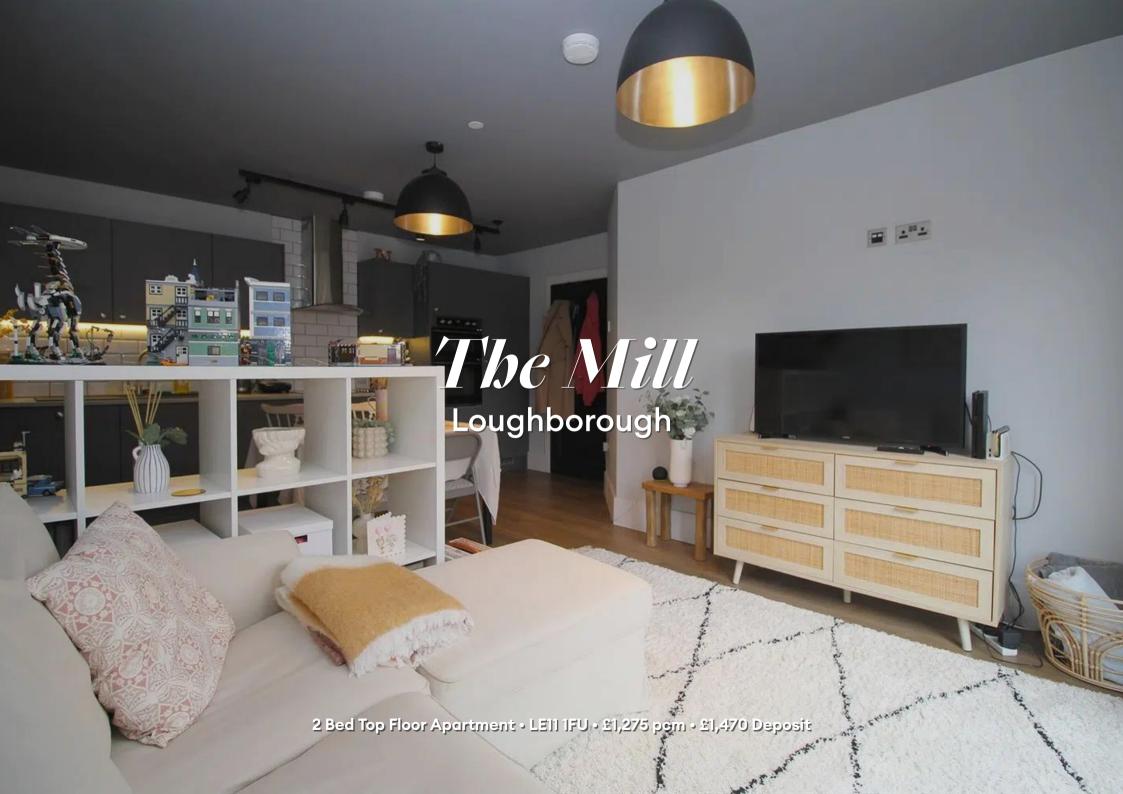

# The Mill, Loughborough

Set in the highest specification development that Loughborough has to offer. This premium, two double bed, fifth floor apartment is ready for occupation. In the developers own words "The Mill offers a prestigious collection of luxury apartments with residents gym, communal 'hot desk' area and meeting room, parking, daily concierge service~. This new 'Waterside Village' offers the perfect live, work and play living experience". Underfloor heating throughout. PLEASE NOTE: All photos, video tour and floor plan are of a similar apartment within the same block.

## Lounge / Diner 5.48m (18') x 4.13m (13'7)

An elegant living space, open to the kitchen, including sliding glass doors with a Juliet balcony with top floor views.

Receptions

Bathrooms

Parking Allocated Postcode LE11 1FU

From 15/07/2025

Rent £1,275 pcm Deposit £1,470

**EPC** 83 | B

2

Council Tax Band