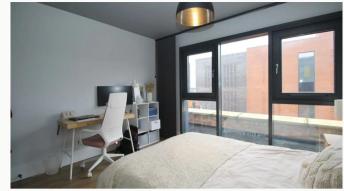

### Master Bedroom 3.52m (11'7) x 3.37m (11'1)

A bright double bedroom with large windows.