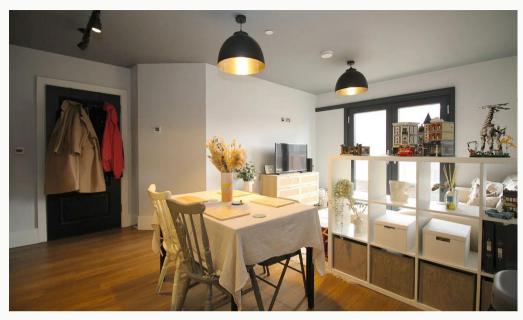

## Lounge / Diner 5.48m (18') x 4.13m (13'7)

An elegant living space, open to the kitchen, including sliding glass doors with a Juliet balcony with top floor views.