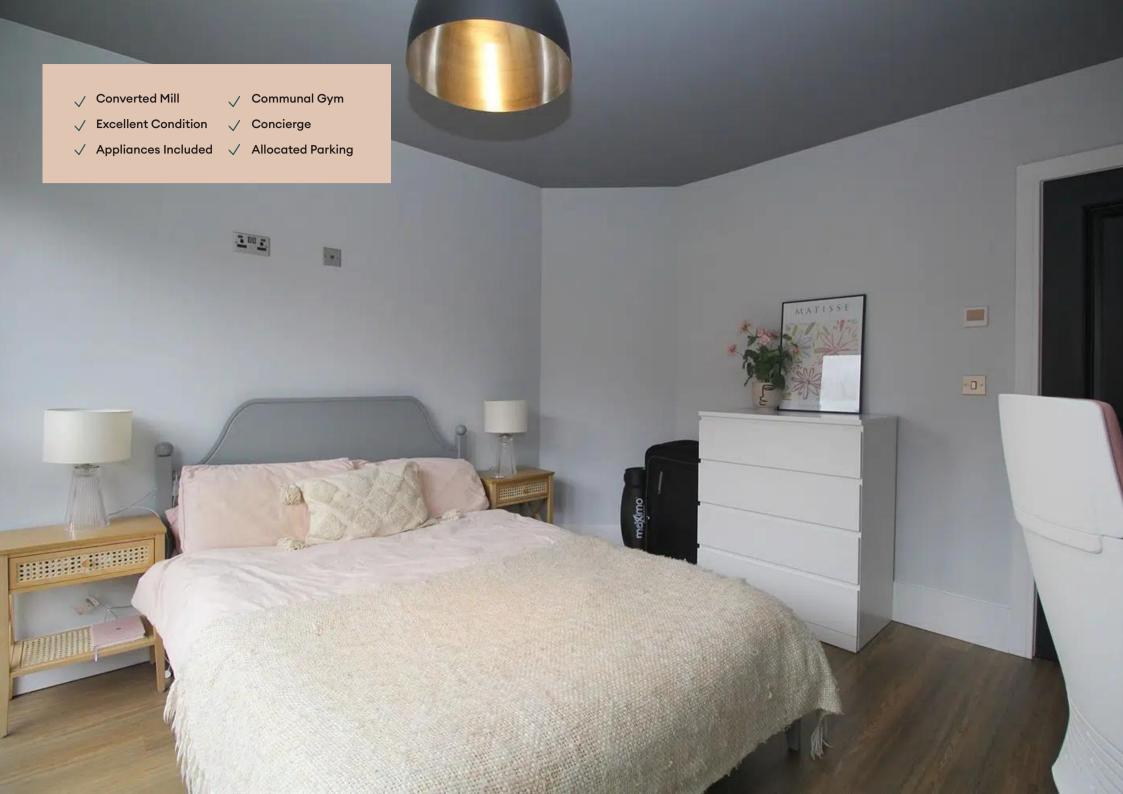

### Master Bedroom 3.52m (11'7) x 3.37m (11'1)

A bright double bedroom with large windows.

# **Parking**

Allocated parking available within the Waterside Village car park with further visitor parking available.

# **Underfloor Heating**

Underfloor, central heating.