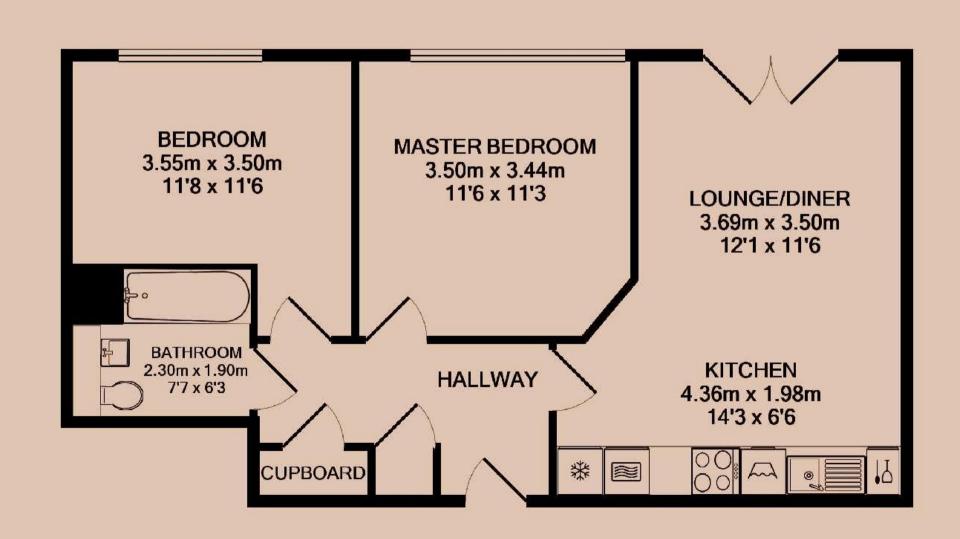

## Lounge / Diner 5.48m (18') x 4.13m (13'7)

An elegant living space, open to the kitchen, including sliding glass doors with a Juliet balcony with top floor views.

#### Kitchen 4.16m (13'8) x 1.8m (5'11)

A contemporary kitchen in grey with matching worktop. Hidden away behind the smart cabinets there are all the integrated appliances you'll need including fridge freezer, dual oven, washer-dryer, easy clean hob and a dishwasher. Open plan to the dining and living area.

### Master Bedroom 3.52m (11'7) x 3.37m (11'1)

A bright double bedroom with large windows.

#### Bedroom Two 3.37m (11'1) x 3.24m (10'8)

Boasting similar dimensions to the Master Bedroom, this double bedroom also large windows.

#### Bathroom 2.1m (6'11) x 2m (6'7)

This beautiful three piece bathroom comes complete with a shower above the bath, heated towel rail, shaving point and underfloor heating. Classic, brick-bond tiling completes the look.