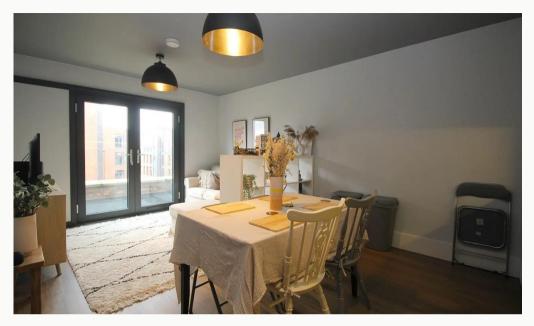

## Lounge / Diner 5.48m (18') x 4.13m (13'7)

An elegant living space, open to the kitchen, including sliding glass doors with a Juliet balcony with top floor views.