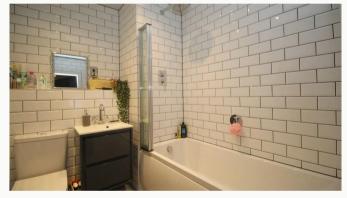

#### Bathroom 2.1m (6'11) x 2m (6'7)

This beautiful three piece bathroom comes complete with a shower above the bath, heated towel rail, shaving point and underfloor heating. Classic, brick-bond tiling completes the look.