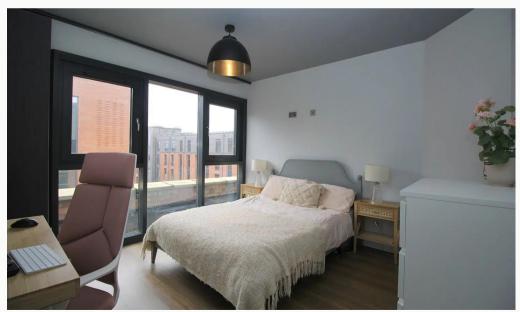

### Master Bedroom 3.52m (11'7) x 3.37m (11'1)

A bright double bedroom with large windows.