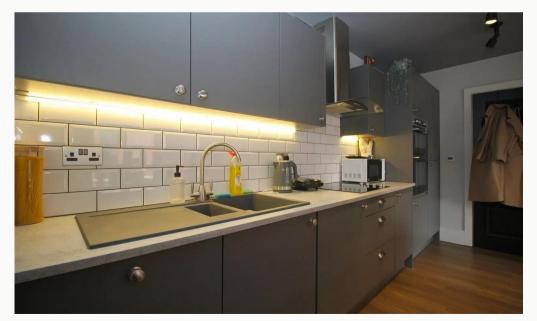

#### Kitchen 4.16m (13'8) x 1.8m (5'11)

A contemporary kitchen in grey with matching worktop. Hidden away behind the smart cabinets there are all the integrated appliances you'll need including fridge freezer, dual oven, washer-dryer, easy clean hob and a dishwasher. Open plan to the dining and living area.