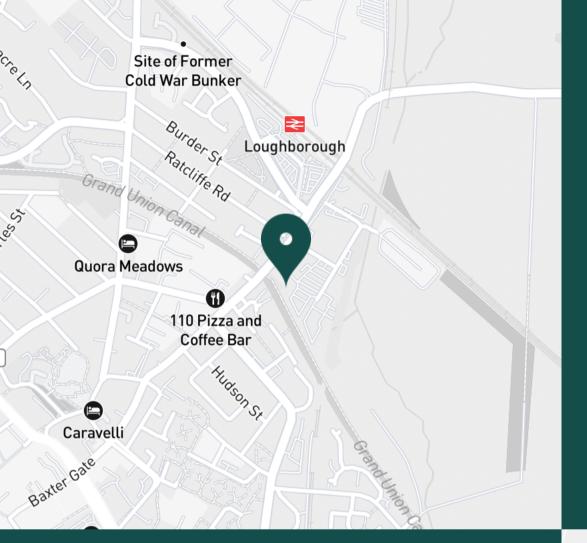

Lounge / Diner

Kitchen

Lounge / Diner

Master Bedroom

| SUPERMARKETS                 |          | GYMS                         |        |
|------------------------------|----------|------------------------------|--------|
| Marks & Spencer              | 0.8 mi   | CrossFit Loughborough        | 0.6 mi |
| Tesco Superstore Loughboroug | h 0.9 mi | PureGym Loughborough         | 0.8 mi |
| Aldi Loughborough            | 1.1 mi   | Anytime Fitness Loughborough | 0.9 mi |
| Lidl Loughborough            | 1.2 mi   | Dynamite Gym Ltd             | 0.9 mi |
| Sainsburys Loughborough      | 1.3 mi   | NPC Performance Centre       | 1.1 mi |
| TRAIN STATIONS               |          | NURSERY SCHOOLS              |        |
| Loughborough                 | 0.4 mi   | Cobden Childrens Centre      | 0.7 mi |
| Barrow upon Soar             | 3.9 mi   | Babblebrooke Day Nursery     | 0.8 mi |
| Sileby                       | 6.1 mi   | Lime Tree Nursery            | 0.9 mi |
| Syston                       | 10.1 mi  | Small World Nursery          | 1.2 mi |
| East Midlands Parkway        | 10.6 mi  | Emmanuel PS                  | 1.3 mi |
| PRIMARY SCHOOLS              |          | HIGH SCHOOLS                 |        |
| Rendell Primary School       | 0.6 mi   | Limehurst Academy            | 0.7 mi |
| Cobden PS                    | 1.0 mi   | Loughborough Grammar Sch     | 1.4 mi |
| Fairfield Preparatory Sch    | 1.0 mi   | Our Lady's Convent Sch       | 1.4 mi |
| St Marys Catholic PS         | 1.4 mi   | Loughborough High Sch        | 1.4 mi |
| Loughborough Grammar Sch     | 1.4 mi   | RNIB College Loughborough    | 1.6 mi |