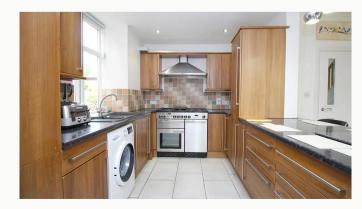

# Kitchen 3.28m (10'9) x 2.34m (7'8)

Stunning kitchen complete with breakfast bar and stalls. Open plan to the lounge and TV area. All the kitchen appliances you need are included. Access to the garden.

Kitchen

Gas range

Breakfast area through to Living room

Living room

**Provided Tableware** 

Provided cutlery

Quality appliances

| Available       | Comes     | Bedrooms | Receptions       | Bathrooms | Parking    | Postcode |
|-----------------|-----------|----------|------------------|-----------|------------|----------|
| From 13/03/2024 | Furnished | 1        | 1                | 1         | Driveway   | LE11 3NR |
|                 |           |          |                  |           |            |          |
| Rent            | Deposit   | EPC      | Council Tax Band | ID        | Updated    |          |
| £500 pcm        | £570      | 61   D   | D                | #1035     | 08/02/2024 |          |