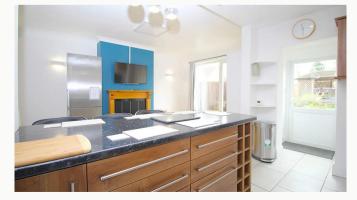

# Kitchen 3.28m (10'9) x 2.34m (7'8)

Stunning kitchen complete with breakfast bar and stalls. Open plan to the lounge and TV area. All the kitchen appliances you need are included. Access to the garden.