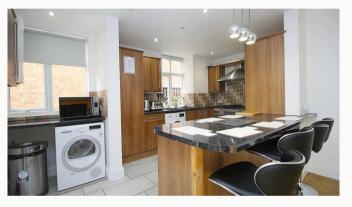

# Kitchen 3.28m (10'9) x 2.34m (7'8)

Stunning kitchen complete with breakfast bar and stalls. Open plan to the lounge and TV area. All the kitchen appliances you need are included. Access to the garden.

Kitchen

Gas range

Breakfast area through to Living room

Living room

**Provided Tableware** 

Provided cutlery

Quality appliances

| Available       | Comes     | Bedrooms | Receptions       | Bathrooms | Parking    | Postcode |
|-----------------|-----------|----------|------------------|-----------|------------|----------|
| From 13/03/2024 | Furnished | 1        | 1                | 1         | Driveway   | LE11 3NR |
|                 |           |          |                  |           |            |          |
| Rent            | Deposit   | EPC      | Council Tax Band | ID        | Updated    |          |
| £500 pcm        | £570      | 61   D   | D                | #1035     | 08/02/2024 |          |