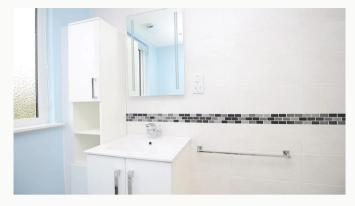

## Shower room 2.6m (8'6) x 1.6m (5'3)

Located on the top floor next to the bedroom. This Shower room is shared with just one other occupant. Includes oversized shower, toilet, sink, heated towel rail along with storage.