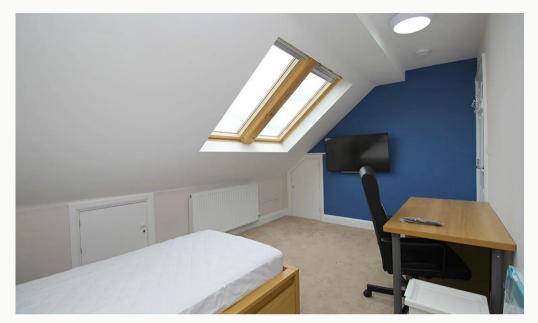

# The Bedroom 4.73m (15'6) x 2.9m (9'6)

The bedroom available comes fully furnished with bed and memory foam mattress, 42 inch 4K Toshiba TV, Freeview, wardrobe and bedside cabinet, desk, chair. Plenty of power points, double glazed opening skylights and centrally heated. Marked as Bedroom 6 on the floor plan.