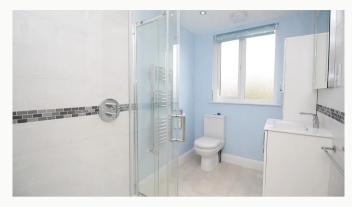

## Shower room 2.6m (8'6) x 1.6m (5'3)

Located on the top floor next to the bedroom. This Shower room is shared with just one other occupant. Includes oversized shower, toilet, sink, heated towel rail along with storage.