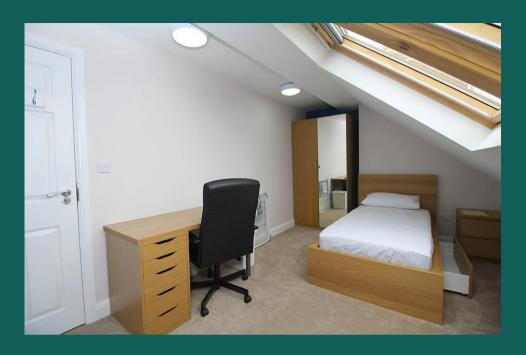

# The Bedroom 4.73m (15'6) x 2.9m (9'6)

The bedroom available comes fully furnished with bed and memory foam mattress, 42 inch 4K Toshiba TV, Freeview, wardrobe and bedside cabinet, desk, chair. Plenty of power points, double glazed opening skylights and centrally heated. Marked as Bedroom 6 on the floor plan.