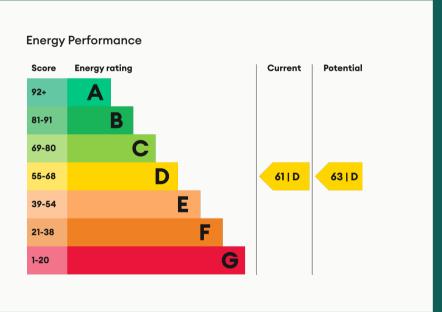

Kitchen

Gas range

Breakfast area through to Living room

Living room

**Provided Tableware** 

Provided cutlery

Quality appliances

| Available       | Comes     | Bedrooms | Receptions       | Bathrooms | Parking    | Postcode |
|-----------------|-----------|----------|------------------|-----------|------------|----------|
| From 13/03/2024 | Furnished | 1        | 1                | 1         | Driveway   | LE11 3NR |
|                 |           |          |                  |           |            |          |
| Rent            | Deposit   | EPC      | Council Tax Band | ID        | Updated    |          |
| £500 pcm        | £570      | 61   D   | D                | #1035     | 08/02/2024 |          |