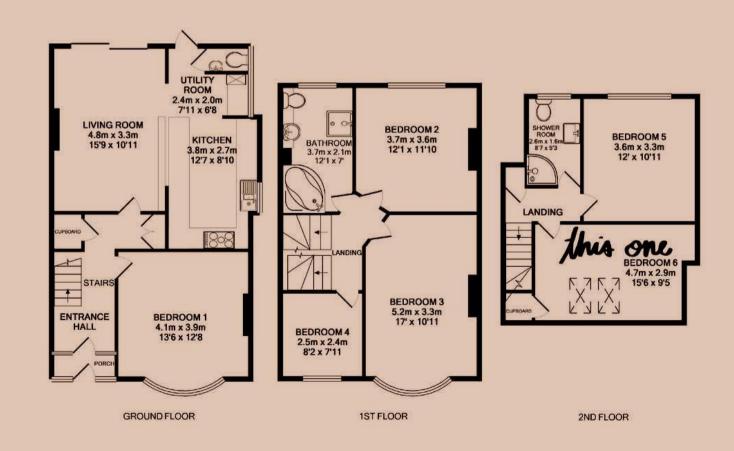

# The Bedroom 4.73m (15'6) x 2.9m (9'6)

The bedroom available comes fully furnished with bed and memory foam mattress, 42 inch 4K Toshiba TV, Freeview, wardrobe and bedside cabinet, desk, chair. Plenty of power points, double glazed opening skylights and centrally heated. Marked as Bedroom 6 on the floor plan.

## Shower room 2.6m (8'6) x 1.6m (5'3)

Located on the top floor next to the bedroom. This Shower room is shared with just one other occupant. Includes oversized shower, toilet, sink, heated towel rail along with storage.