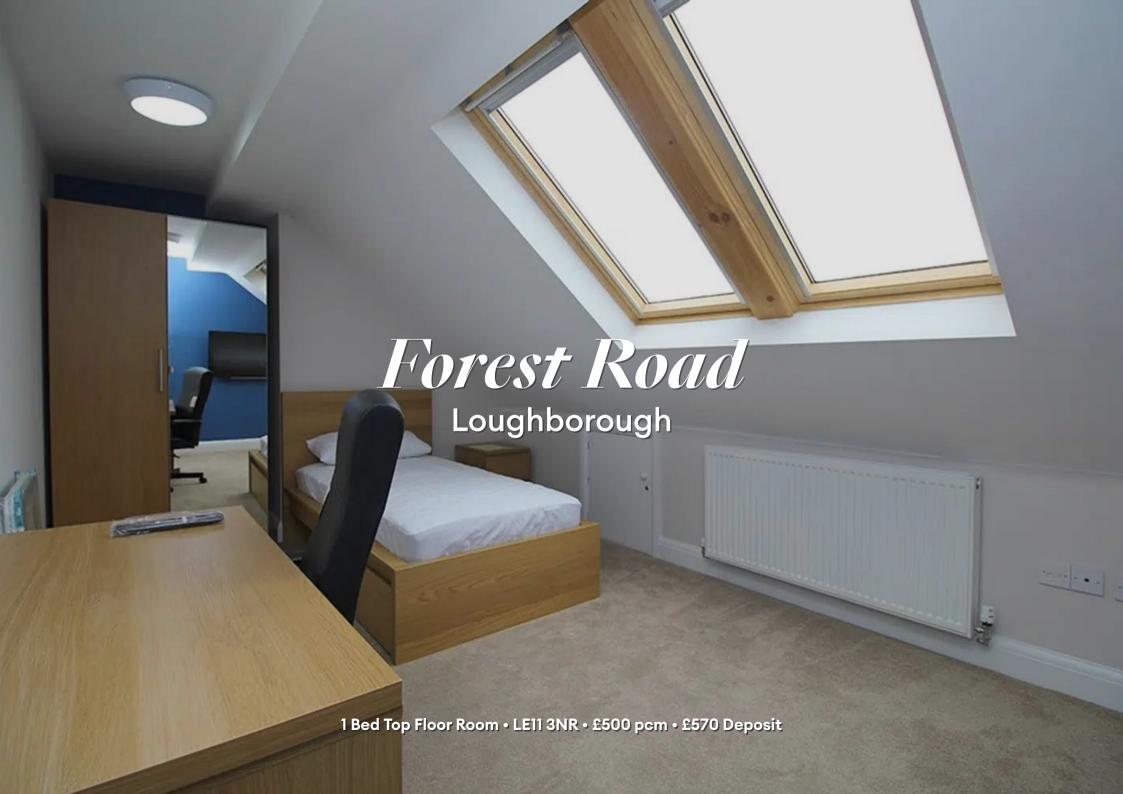

# The Bedroom 4.73m (15'6) x 2.9m (9'6)

The bedroom available comes fully furnished with bed and memory foam mattress, 42 inch 4K Toshiba TV, Freeview, wardrobe and bedside cabinet, desk, chair. Plenty of power points, double glazed opening skylights and centrally heated. Marked as Bedroom 6 on the floor plan.