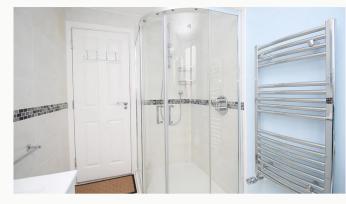

## Shower room 2.6m (8'6) x 1.6m (5'3)

Located on the top floor next to the bedroom. This Shower room is shared with just one other occupant. Includes oversized shower, toilet, sink, heated towel rail along with storage.