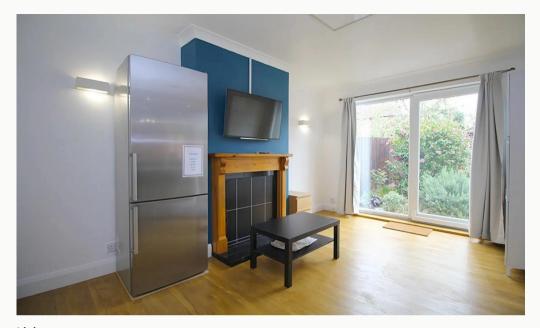

# Lounge / Diner 4.83m (15'10) x 3.32m (10'11)

The hub of the home with smart wood flooring, modern decor and large 4K flat screen TV. Open plan to the Kitchen keeps the home social. Patio doors to the garden.

# Kitchen 3.28m (10'9) x 2.34m (7'8)

Stunning kitchen complete with breakfast bar and stalls. Open plan to the lounge and TV area. All the kitchen appliances you need are included. Access to the garden.