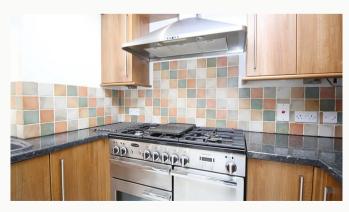

# Kitchen 3.28m (10'9) x 2.34m (7'8)

Stunning kitchen complete with breakfast bar and stalls. Open plan to the lounge and TV area. All the kitchen appliances you need are included. Access to the garden.

Kitchen

Gas range

Breakfast area through to Living room

Living room

**Provided Tableware** 

Provided cutlery

Quality appliances

| Available       | Comes     | Bedrooms | Receptions       | Bathrooms | Parking    | Postcode |
|-----------------|-----------|----------|------------------|-----------|------------|----------|
| From 13/03/2024 | Furnished | 1        | 1                | 1         | Driveway   | LE11 3NR |
|                 |           |          |                  |           |            |          |
| Rent            | Deposit   | EPC      | Council Tax Band | ID        | Updated    |          |
| £500 pcm        | £570      | 61   D   | D                | #1035     | 08/02/2024 |          |