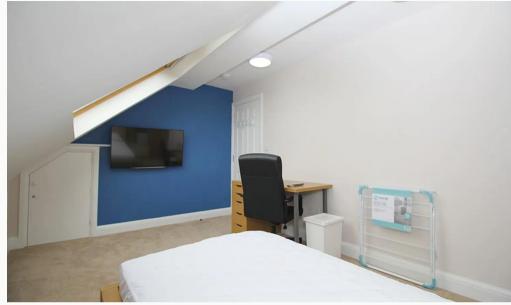

# The Bedroom 4.73m (15'6) x 2.9m (9'6)

The bedroom available comes fully furnished with bed and memory foam mattress, 42 inch 4K Toshiba TV, Freeview, wardrobe and bedside cabinet, desk, chair. Plenty of power points, double glazed opening skylights and centrally heated. Marked as Bedroom 6 on the floor plan.