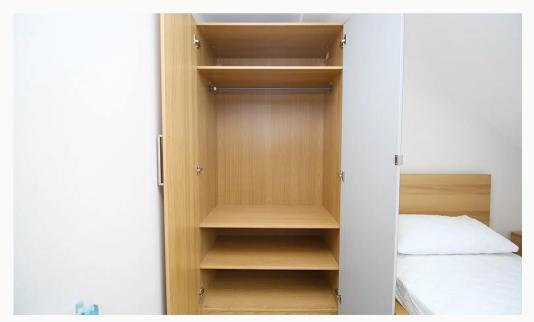

# The Bedroom 4.73m (15'6) x 2.9m (9'6)

The bedroom available comes fully furnished with bed and memory foam mattress, 42 inch 4K Toshiba TV, Freeview, wardrobe and bedside cabinet, desk, chair. Plenty of power points, double glazed opening skylights and centrally heated. Marked as Bedroom 6 on the floor plan.