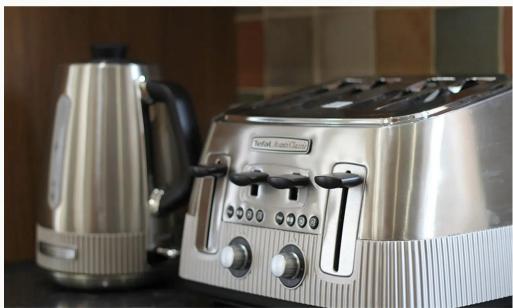

# Kitchen 3.28m (10'9) x 2.34m (7'8)

Stunning kitchen complete with breakfast bar and stalls. Open plan to the lounge and TV area. All the kitchen appliances you need are included. Access to the garden.

Kitchen

Gas range

Breakfast area through to Living room

Living room

**Provided Tableware** 

Provided cutlery

Quality appliances

| Available       | Comes     | Bedrooms | Receptions       | Bathrooms | Parking    | Postcode |
|-----------------|-----------|----------|------------------|-----------|------------|----------|
| From 13/03/2024 | Furnished | 1        | 1                | 1         | Driveway   | LE11 3NR |
|                 |           |          |                  |           |            |          |
| Rent            | Deposit   | EPC      | Council Tax Band | ID        | Updated    |          |
| £500 pcm        | £570      | 61   D   | D                | #1035     | 08/02/2024 |          |