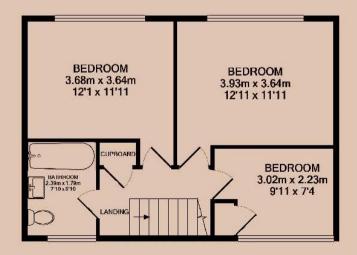

#### Four Bedrooms

Four double bedrooms, three situated upstairs and one downstairs. Furniture included.

#### Bathroom 2.39m (7'10) x 1.79m (5'10)

A shared three piece bathroom, including a bath, sink, toilet and shower above the bath.