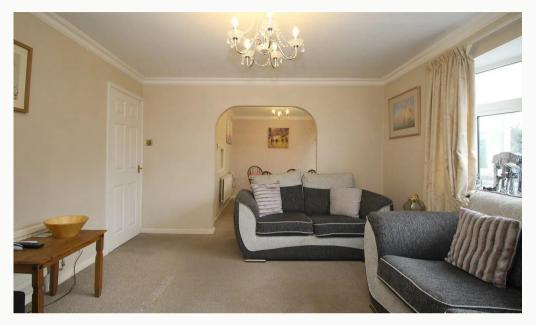

#### Lounge 4.35m (14'3) x 3.65m (12')

A spacious lounge situated at the rear of the property, overlooking the rear garden. Open to the dining room, includes furniture and TV.

#### Dining Room 3.26m (10'8) x 2.66m (8'9)

Open to the lounge, a second reception room. French doors give access to the conservatory. Furniture included.