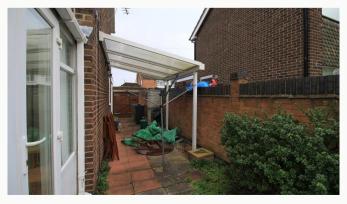

#### Garden

A sizeable enclosed rear garden, accessed via side gate, kitchen door and conservatory French doors.