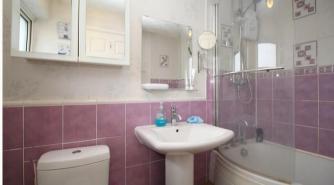

#### Bathroom 2.39m (7'10) x 1.79m (5'10)

A shared three piece bathroom, including a bath, sink, toilet and shower above the bath.