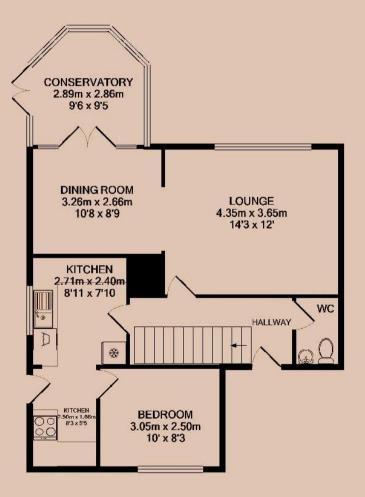

#### Lounge 4.35m (14'3) x 3.65m (12')

A spacious lounge situated at the rear of the property, overlooking the rear garden. Open to the dining room, includes furniture and TV.

#### Dining Room 3.26m (10'8) x 2.66m (8'9)

Open to the lounge, a second reception room. French doors give access to the conservatory. Furniture included.

#### Kitchen 5.21m (17'1) x 2.4m (7'10)

An extended kitchen space, including a fridge/ freezer, washing machine, microwave, toaster, kettle, oven and hob.

#### Conservatory 2.89m (9'6) x 2.86m (9'5)

An additional sitting room, accessed via the dining room.

#### Four Bedrooms

Four double bedrooms, three situated upstairs and one downstairs. Furniture included.

#### Water Closet 1.72m (5'8) x 1.2m (3'11)

Located downstairs, a water closet including a toilet and sink.