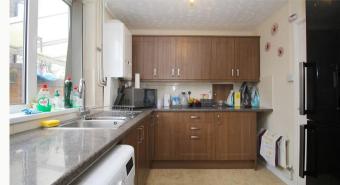

#### Kitchen 5.21m (17'1) x 2.4m (7'10)

An extended kitchen space, including a fridge/ freezer, washing machine, microwave, toaster, kettle, oven and hob.