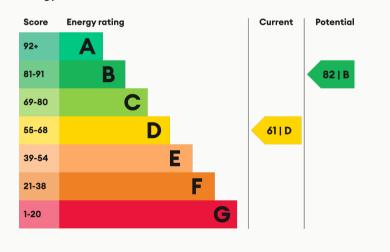

Garden

Stirling Avenue

| Available                | <b>Comes</b>             | <b>Bedrooms</b>      | <b>Receptions</b>            | <b>Bathrooms</b>   | <b>Parking</b>               | <b>Postcode</b> |  |
|--------------------------|--------------------------|----------------------|------------------------------|--------------------|------------------------------|-----------------|--|
| From 01/07/2024          | Furnished                | 4                    | 2                            | 1                  | On Street                    | LE11 4LJ        |  |
| <b>Rent</b><br>£115 pppw | <b>Deposit</b><br>£1,600 | <b>EPC</b><br>61   D | <b>Council Tax Band</b><br>B | <b>ID</b><br>#9751 | <b>Updated</b><br>31/10/2023 |                 |  |