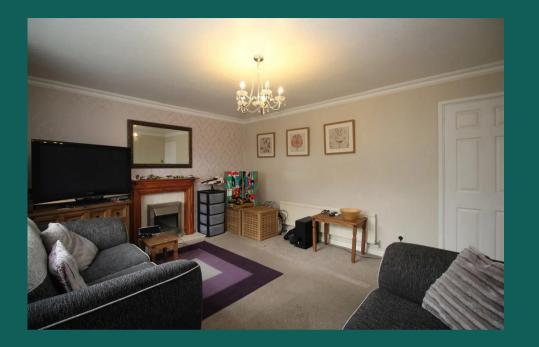

#### Lounge 4.35m (14'3) x 3.65m (12')

A spacious lounge situated at the rear of the property, overlooking the rear garden. Open to the dining room, includes furniture and TV.