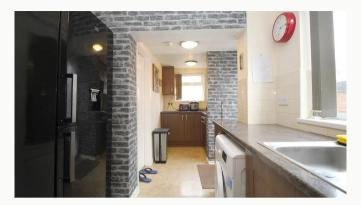

#### Kitchen 5.21m (17'1) x 2.4m (7'10)

An extended kitchen space, including a fridge/ freezer, washing machine, microwave, toaster, kettle, oven and hob.