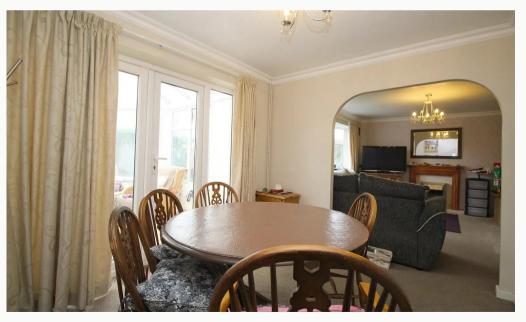

#### Dining Room 3.26m (10'8) x 2.66m (8'9)

Open to the lounge, a second reception room. French doors give access to the conservatory. Furniture included.