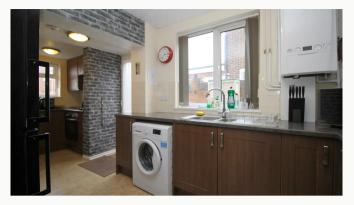

#### Kitchen 5.21m (17'1) x 2.4m (7'10)

An extended kitchen space, including a fridge/ freezer, washing machine, microwave, toaster, kettle, oven and hob.