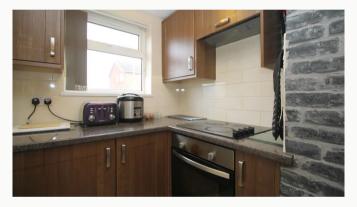

#### Kitchen 5.21m (17'1) x 2.4m (7'10)

An extended kitchen space, including a fridge/ freezer, washing machine, microwave, toaster, kettle, oven and hob.