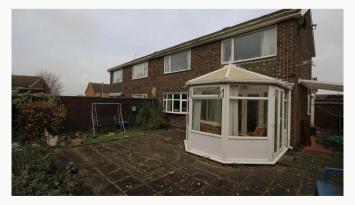

#### Garden

A sizeable enclosed rear garden, accessed via side gate, kitchen door and conservatory French doors.

Bedroom

Bedroom

Garden

Bedroom

Bedroom

Bathroom

Garden

Water Closet

Garden

Stirling Avenue

| Available                | <b>Comes</b>             | <b>Bedrooms</b>      | <b>Receptions</b>            | <b>Bathrooms</b>   | <b>Parking</b>               | <b>Postcode</b> |  |
|--------------------------|--------------------------|----------------------|------------------------------|--------------------|------------------------------|-----------------|--|
| From 01/07/2024          | Furnished                | 4                    | 2                            | 1                  | On Street                    | LE11 4LJ        |  |
| <b>Rent</b><br>£115 pppw | <b>Deposit</b><br>£1,600 | <b>EPC</b><br>61   D | <b>Council Tax Band</b><br>B | <b>ID</b><br>#9751 | <b>Updated</b><br>31/10/2023 |                 |  |