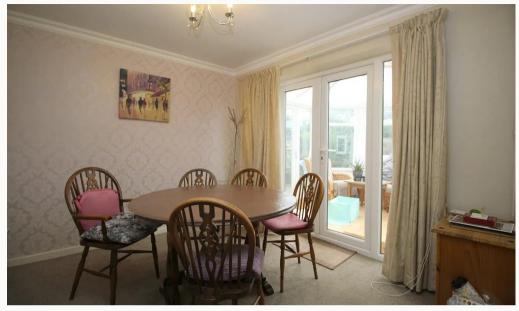

#### Dining Room 3.26m (10'8) x 2.66m (8'9)

Open to the lounge, a second reception room. French doors give access to the conservatory. Furniture included.