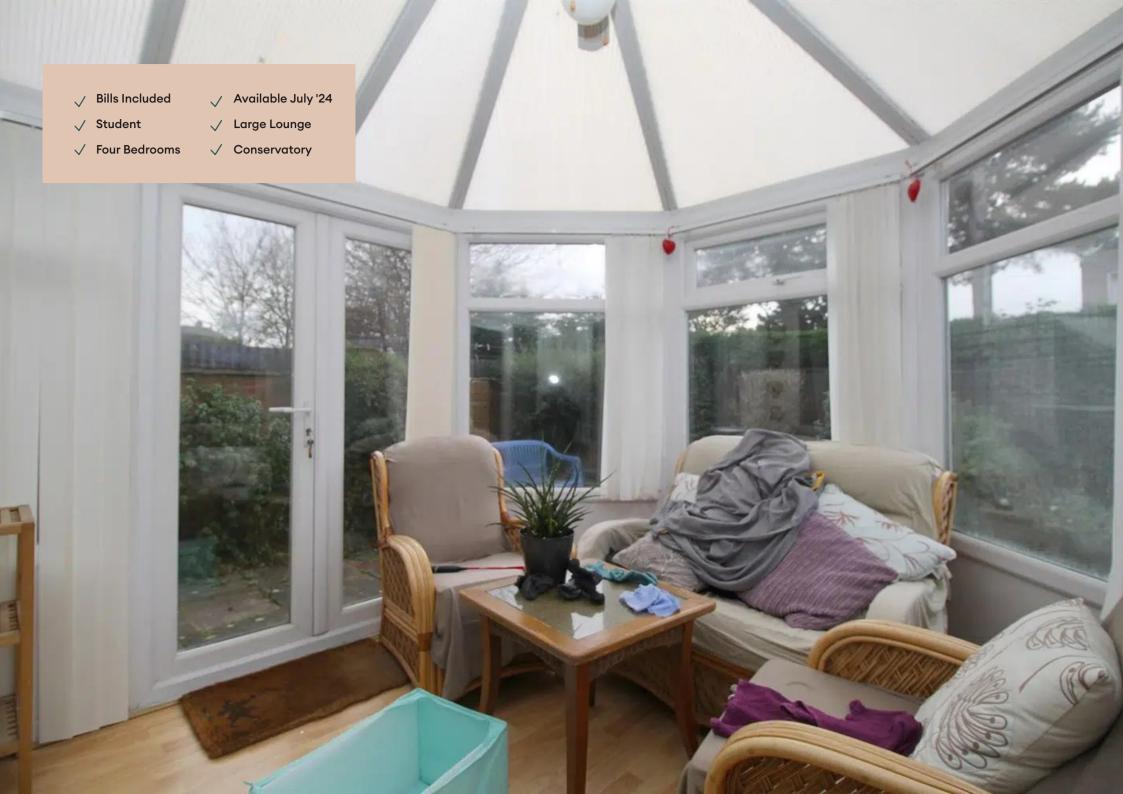

#### Conservatory 2.89m (9'6) x 2.86m (9'5)

An additional sitting room, accessed via the dining room.

#### Four Bedrooms

Four double bedrooms, three situated upstairs and one downstairs. Furniture included.