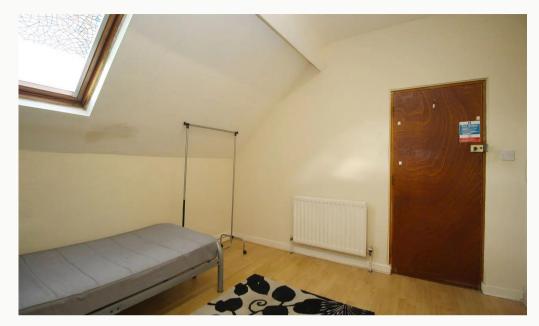

#### Kitchen 6.08m (19'11) x 3.5m (11'6)

A large kitchen with plenty of cupboard storage, includes a fridge/freezer, washing machine, cooker and hob.

The Bedroom 3.3*m* (10'10) x 3.26*m* (10'8)

This double bedroom comes unfurnished.

Bedroom

Bedroom

**Clarence Street** 

Bathroom