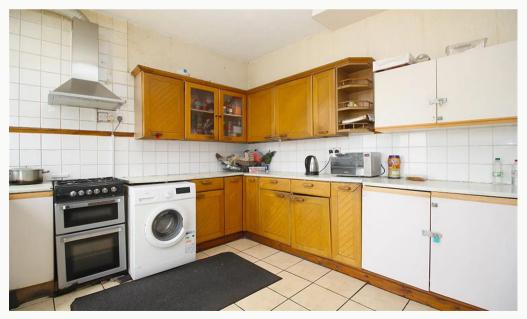

#### Kitchen 6.08m (19'11) x 3.5m (11'6)

A large kitchen with plenty of cupboard storage, includes a fridge/freezer, washing machine, cooker and hob.

The Bedroom 3.3*m* (10'10) x 3.26*m* (10'8)

This double bedroom comes unfurnished.

- Loughborough
- $\checkmark$  Room in Shared House  $\checkmark$  Second Room Floor
  - 🗸 Available Now

Shower Room

Kitchen

Kitchen

Kitchen

Kitchen

Hallway

Garden