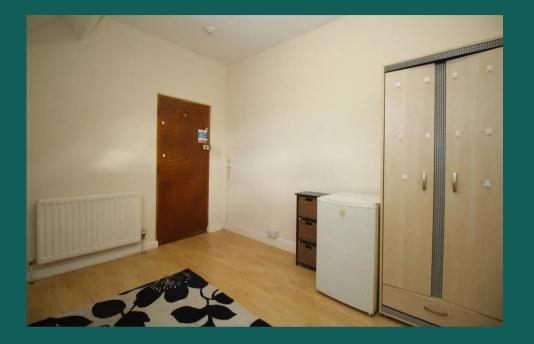

#### Kitchen 6.08m (19'11) x 3.5m (11'6)

A large kitchen with plenty of cupboard storage, includes a fridge/freezer, washing machine, cooker and hob.

The Bedroom 3.3*m* (10'10) x 3.26*m* (10'8)

This double bedroom comes unfurnished.

Bedroom

Bedroom

**Clarence Street** 

Bathroom