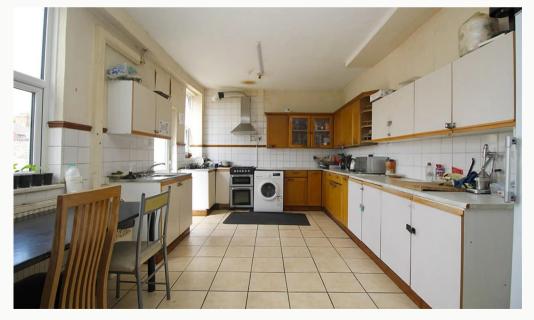

#### Kitchen 6.08m (19'11) x 3.5m (11'6)

A large kitchen with plenty of cupboard storage, includes a fridge/freezer, washing machine, cooker and hob.

The Bedroom 3.3*m* (10'10) x 3.26*m* (10'8)

This double bedroom comes unfurnished.

- Loughborough
- $\checkmark$  Room in Shared House  $\checkmark$  Second Room Floor
  - 🗸 Available Now

Shower Room

Kitchen

Kitchen

Kitchen

Kitchen

Hallway

Garden