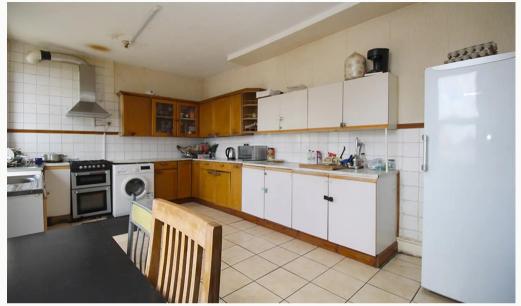

#### Kitchen 6.08m (19'11) x 3.5m (11'6)

A large kitchen with plenty of cupboard storage, includes a fridge/freezer, washing machine, cooker and hob.

The Bedroom 3.3*m* (10'10) x 3.26*m* (10'8)

This double bedroom comes unfurnished.

- Loughborough
- $\checkmark$  Room in Shared House  $\checkmark$  Second Room Floor
  - 🗸 Available Now

Shower Room

Kitchen

Kitchen

Kitchen

Kitchen

Hallway

Garden