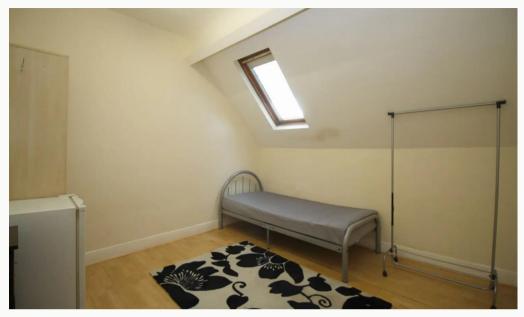

#### Kitchen 6.08m (19'11) x 3.5m (11'6)

A large kitchen with plenty of cupboard storage, includes a fridge/freezer, washing machine, cooker and hob.

The Bedroom 3.3*m* (10'10) x 3.26*m* (10'8)

This double bedroom comes unfurnished.

Bedroom

Bedroom

**Clarence Street** 

Bathroom