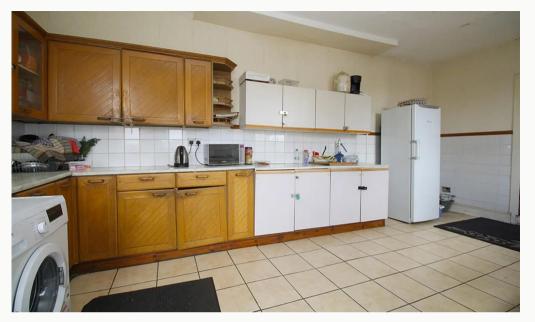

#### Kitchen 6.08m (19'11) x 3.5m (11'6)

A large kitchen with plenty of cupboard storage, includes a fridge/freezer, washing machine, cooker and hob.

The Bedroom 3.3*m* (10'10) x 3.26*m* (10'8)

This double bedroom comes unfurnished.

- Loughborough
- $\checkmark$  Room in Shared House  $\checkmark$  Second Room Floor
  - 🗸 Available Now

Shower Room

Kitchen

Kitchen

Kitchen

Kitchen

Hallway

Garden