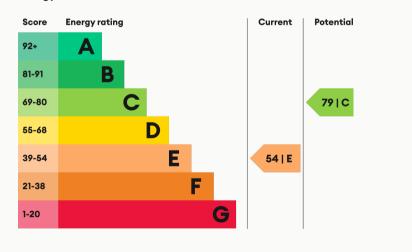

#### **Energy Performance**

| <b>Available</b>        | <b>Comes</b>           | <b>Bedrooms</b>      | <b>Receptions</b>                    | <b>Bathrooms</b>    | <b>Parking</b>               | Postcode |  |
|-------------------------|------------------------|----------------------|--------------------------------------|---------------------|------------------------------|----------|--|
| From 13/03/2025         | Unfurnished            | 1                    | 0                                    | 1                   | On Street                    | LE11 1DY |  |
| <b>Rent</b><br>£400 pcm | <b>Deposit</b><br>£460 | <b>EPC</b><br>54   E | <b>Council Tax Band</b><br>Ask Agent | <b>ID</b><br>#10073 | <b>Updated</b><br>28/04/2025 |          |  |