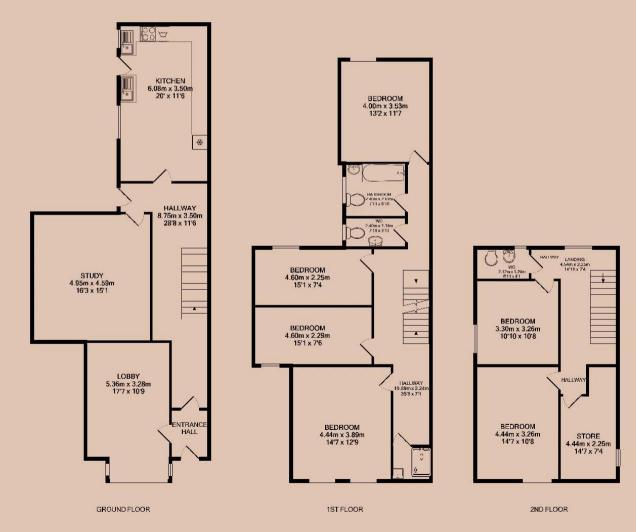

#### Kitchen 6.08m (19'11) x 3.5m (11'6)

A large kitchen with plenty of cupboard storage, includes a fridge/freezer, washing machine, cooker and hob.

The Bedroom 3.3*m* (10'10) x 3.26*m* (10'8)

This double bedroom comes unfurnished.

#### Bathroom

This room has shared access to a shower room, bathroom and two separate water closets.

Garden

This low maintenance garden has a spacious patio and lawn area.