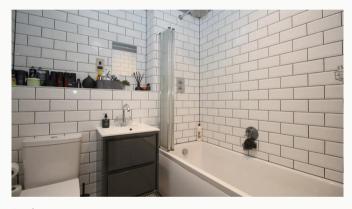

#### **Bathroom**

This beautiful three piece bathroom comes complete with a, heated towel rail, shaving point and underfloor heating. Classic, brickbond tiling completes the look.