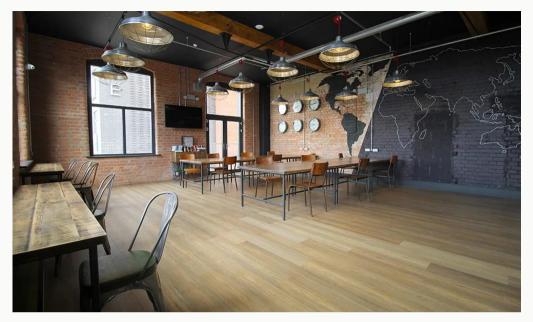

# The Mill, Loughborough

Set in the highest specification development that Loughborough has to offer. This premium, one-bed, third-floor apartment is almost ready for occupation. In the developers own words "The Mill offers a prestigious collection of luxury apartments with residents gym, communal 'hot desk' area and meeting room, parking, daily concierge service~. This new 'Waterside Village' offers the perfect live, work and play living experience". Underfloor heating throughout. PLEASE NOTE: Photographs and video tour are of similar apartment within the same block.

Office Area

Gym

Office Area The Mill

| Available       | Comes       | Bedrooms | Receptions       | Bathrooms | Parking    |
|-----------------|-------------|----------|------------------|-----------|------------|
| From 08/07/2025 | Unfurnished | 1        | 1                | 1         | Allocated  |
| , . ,           |             |          |                  |           |            |
| Rent            | Deposit     | EPC      | Council Tax Band | ID        | Updated    |
| £1,100 pcm      | £1,260      | 75   C   | В                | #8484     | 10/06/2025 |
|                 |             |          |                  |           |            |