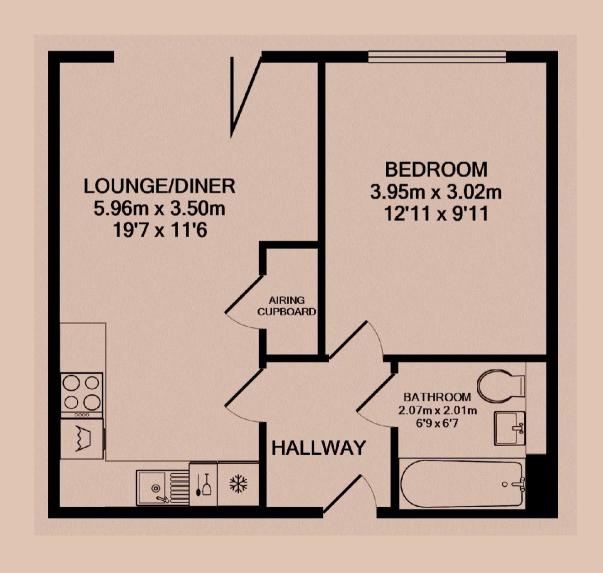

# Lounge / Diner

A bright living and dining space, open to the kitchen. French doors give access to the juliet balcony, with views of the canal. Exposed brickwork and high ceilings complete the look.

## Kitchen

A contemporary kitchen in grey with matching worktop. Hidden away behind the smart cabinets there are all the integrated appliances you'll need including fridge freezer, dual oven, washer-dryer, easy clean hob and a dishwasher. Open plan to the dining and living area.

#### Bedroom

A contemporary double bedroom with high ceilings and exposed brickwork to complete the look.

#### **Bathroom**

This beautiful three piece bathroom comes complete with a, heated towel rail, shaving point and underfloor heating. Classic, brickbond tiling completes the look.

# **Parking**

Allocated parking for one car within the Waterside Village carpark, with visitor parking available.

# **Underfloor Heating**

Underfloor central heating throughout.

#### Glazing

Modern, good quality, uPVC double glazing.

We aim to make our particulars both accurate and reliable. However they are not guaranteed; nor do they form part of an offer or contract. If you require clarification on any points then please contact us, especially if you are traveling some distance to view. All measurements are to widest point.