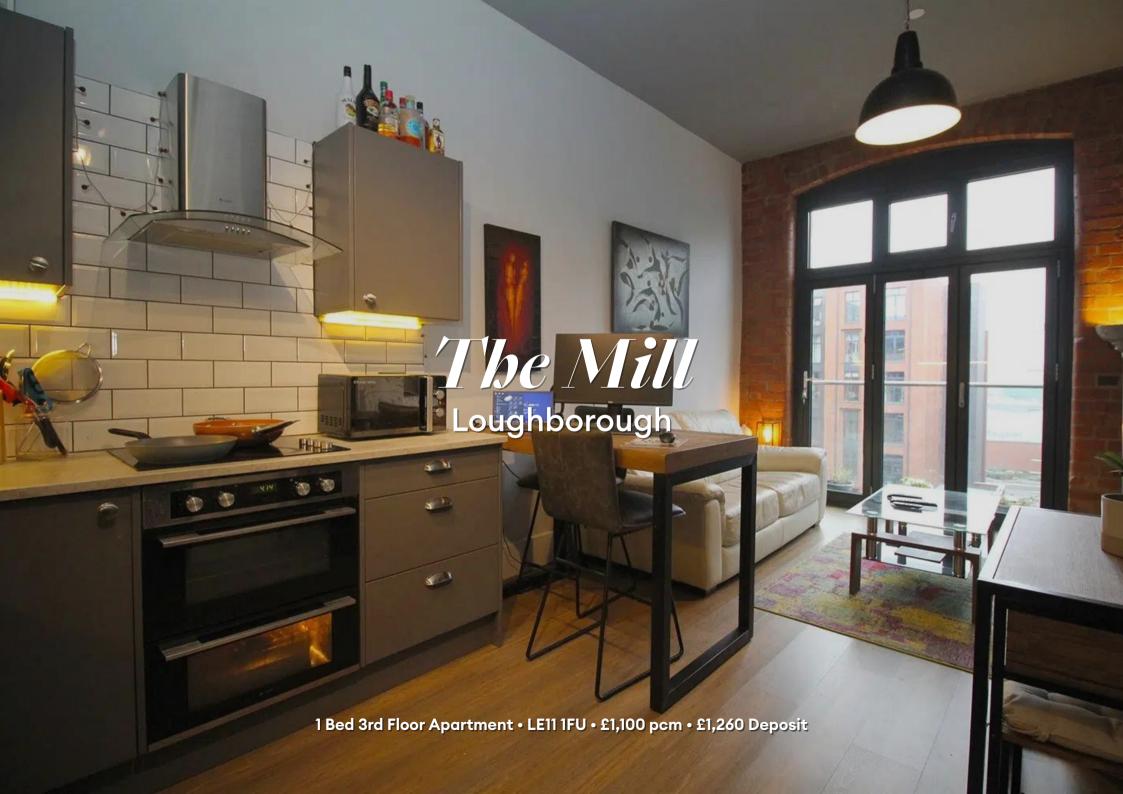

# The Mill, Loughborough

Set in the highest specification development that Loughborough has to offer. This premium, one-bed, third-floor apartment is almost ready for occupation. In the developers own words "The Mill offers a prestigious collection of luxury apartments with residents gym, communal 'hot desk' area and meeting room, parking, daily concierge service~. This new 'Waterside Village' offers the perfect live, work and play living experience". Underfloor heating throughout. PLEASE NOTE: Photographs and video tour are of similar apartment within the same block.

## Kitchen

A contemporary kitchen in grey with matching worktop. Hidden away behind the smart cabinets there are all the integrated appliances you'll need including fridge freezer, dual oven, washer-dryer, easy clean hob and a dishwasher. Open plan to the dining and living area.

# Lounge / Diner

A bright living and dining space, open to the kitchen. French doors give access to the juliet balcony, with views of the canal. Exposed brickwork and high ceilings complete the look.