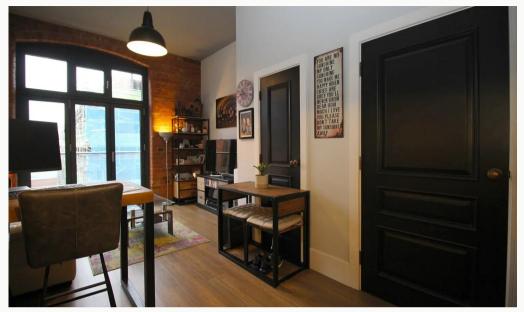

# Lounge / Diner

A bright living and dining space, open to the kitchen. French doors give access to the juliet balcony, with views of the canal. Exposed brickwork and high ceilings complete the look.