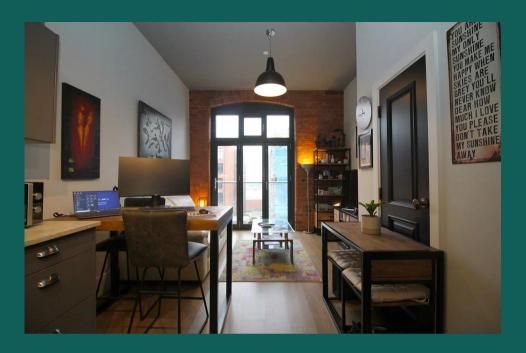

# Lounge / Diner

A bright living and dining space, open to the kitchen. French doors give access to the juliet balcony, with views of the canal. Exposed brickwork and high ceilings complete the look.

Office Area

Gym

Office Area The Mill

| Available       | Comes       | Bedrooms | Receptions       | Bathrooms | Parking    |
|-----------------|-------------|----------|------------------|-----------|------------|
| From 08/07/2025 | Unfurnished | 1        | 1                | 1         | Allocated  |
| , . ,           |             |          |                  |           |            |
| Rent            | Deposit     | EPC      | Council Tax Band | ID        | Updated    |
| £1,100 pcm      | £1,260      | 75   C   | В                | #8484     | 10/06/2025 |
|                 |             |          |                  |           |            |