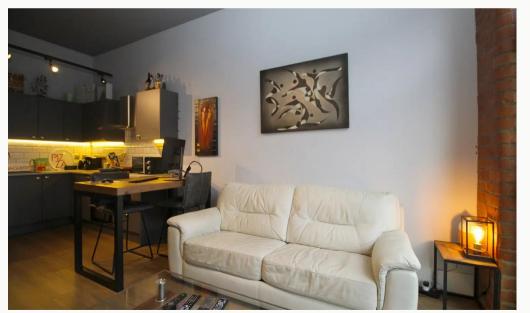

# Lounge / Diner

A bright living and dining space, open to the kitchen. French doors give access to the juliet balcony, with views of the canal. Exposed brickwork and high ceilings complete the look.