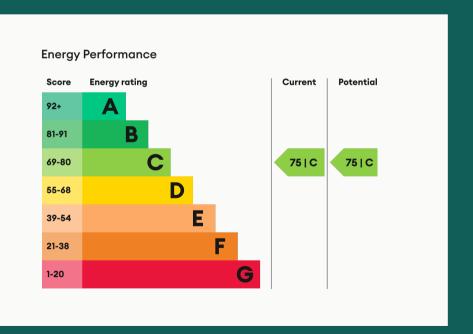

Office Area

Gym

Office Area The Mill

| Available       | Comes       | Bedrooms | Receptions       | Bathrooms | Parking    |
|-----------------|-------------|----------|------------------|-----------|------------|
| From 08/07/2025 | Unfurnished | 1        | 1                | 1         | Allocated  |
| , . ,           |             |          |                  |           |            |
| Rent            | Deposit     | EPC      | Council Tax Band | ID        | Updated    |
| £1,100 pcm      | £1,260      | 75   C   | В                | #8484     | 10/06/2025 |
|                 |             |          |                  |           |            |