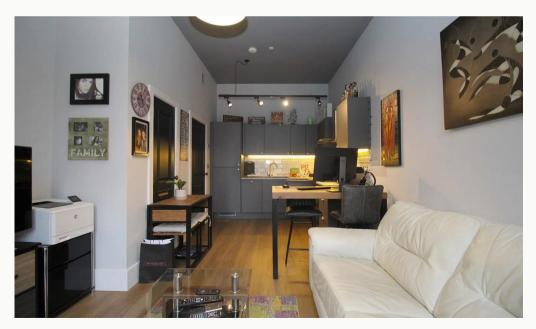

# Lounge / Diner

A bright living and dining space, open to the kitchen. French doors give access to the juliet balcony, with views of the canal. Exposed brickwork and high ceilings complete the look.

## Kitchen

A contemporary kitchen in grey with matching worktop. Hidden away behind the smart cabinets there are all the integrated appliances you'll need including fridge freezer, dual oven, washer-dryer, easy clean hob and a dishwasher. Open plan to the dining and living area.