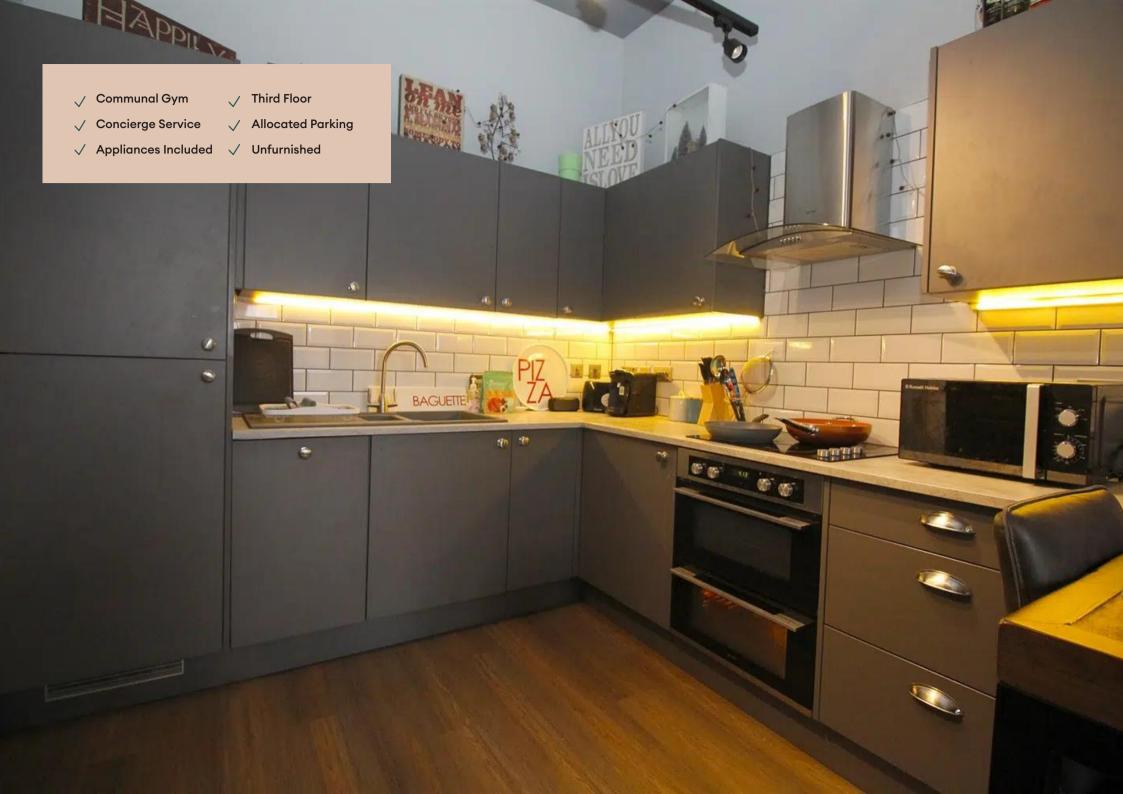

## Kitchen

A contemporary kitchen in grey with matching worktop. Hidden away behind the smart cabinets there are all the integrated appliances you'll need including fridge freezer, dual oven, washer-dryer, easy clean hob and a dishwasher. Open plan to the dining and living area.