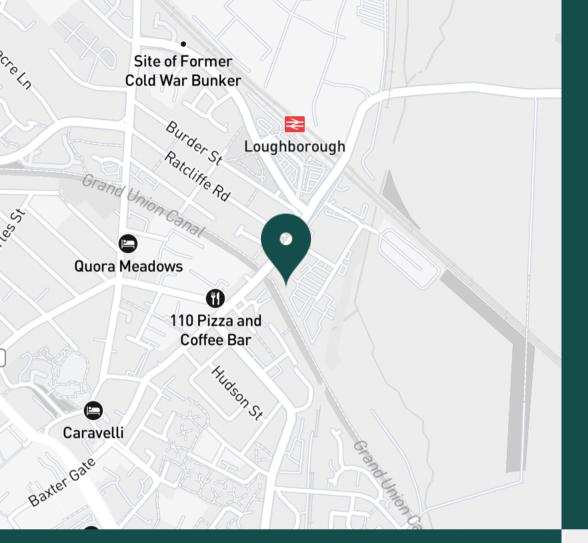

look.

#### **Bathroom**

This beautiful three piece bathroom comes complete with a, heated towel rail, shaving point and underfloor heating. Classic, brickbond tiling completes the look.

# **Parking**

Allocated parking for one car within the Waterside Village carpark, with visitor parking available.

# **Underfloor Heating**

Underfloor central heating throughout.

#### Glazing

Modern, good quality, uPVC double glazing.

We aim to make our particulars both accurate and reliable. However they are not guaranteed; nor do they form part of an offer or contract. If you require clarification on any points then please contact us, especially if you are traveling some distance to view. All measurements are to widest point.



Lounge / Diner



Lounge / Diner



Lounge / Diner

Lounge / Diner



| SUPERMARKETS                    |          | GYMS                            |                  |  |
|---------------------------------|----------|---------------------------------|------------------|--|
| Marks & Spencer                 | 0.8 mi   | CrossFit Loughborough           | 0.6 mi           |  |
| Tesco Superstore Loughboroug    | h 0.9 mi | PureGym Loughborough C          |                  |  |
| Aldi Loughborough               | 1.1 mi   | Anytime Fitness Loughborough    | 0.9 mi<br>0.9 mi |  |
| Lidl Loughborough               | 1.2 mi   | Dynamite Gym Ltd                |                  |  |
| Sainsburys Loughborough         | 1.3 mi   | NPC Performance Centre          | 1.1 mi           |  |
| TRAIN STATIONS                  |          | NURSERY SCHOOLS