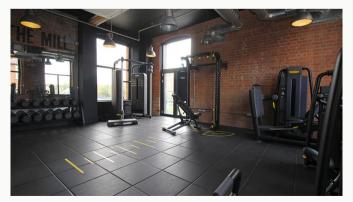

# The Mill, Loughborough

Set in the highest specification development that Loughborough has to offer. This premium, one-bed, third-floor apartment is almost ready for occupation. In the developers own words "The Mill offers a prestigious collection of luxury apartments with residents gym, communal 'hot desk' area and meeting room, parking, daily concierge service~. This new 'Waterside Village' offers the perfect live, work and play living experience". Underfloor heating throughout. PLEASE NOTE: Photographs and video tour are of similar apartment within the same block.

Office Area

Gym

Office Area The Mill

| Available       | Comes       | Bedrooms | Receptions       | Bathrooms | Parking    |
|-----------------|-------------|----------|------------------|-----------|------------|
| From 08/07/2025 | Unfurnished | 1        | 1                | 1         | Allocated  |
| , . ,           |             |          |                  |           |            |
| Rent            | Deposit     | EPC      | Council Tax Band | ID        | Updated    |
| £1,100 pcm      | £1,260      | 75   C   | В                | #8484     | 10/06/2025 |
|                 |             |          |                  |           |            |