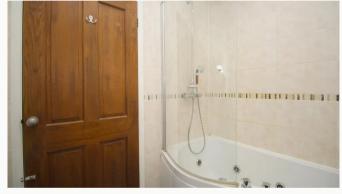

#### Bathroom 2.81m (9'3) x 1.95m (6'5)

Situated on the first floor this three piece primary bathroom comes complete with shower over the bath. Smartly presented with full height tiling. PLEASE NOTE: The Jacuzzi jet feature is not operational.