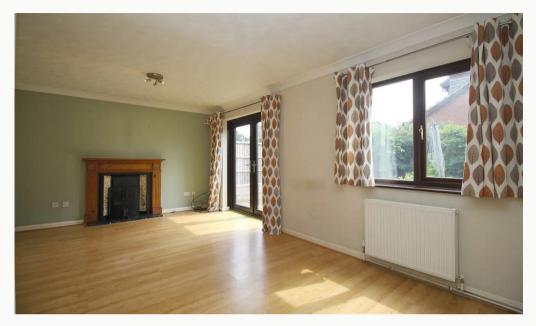

#### Living room 3.56m (11'8) x 3.46m (11'4)

A contemporary decorated and light Livingroom. Generous proportioned with ample power points. French doors to the garden and open-plan to the dining area. This dining area is large enough for the whole family and affords views of the rear garden.