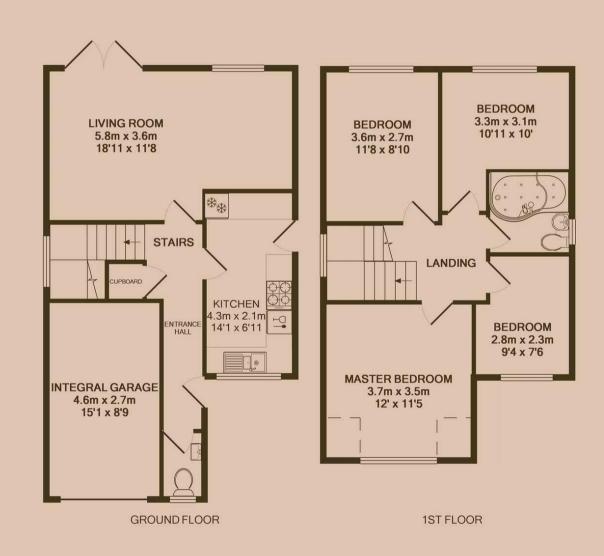

### St Marys Close, Burton On The Wolds

This well positioned detached home is situated on a quiet cul-de-sac, just a short walk to the village centre. It is well proportioned and presented in excellent condition with many upgrades. The spacious Livingroom is open-plan to the dining area and has French doors to the garden. Its Master bedroom is well proportioned. Three further bedrooms and an elegant bathroom can be found on the first floor. Complemented by a further cloakroom on the ground floor. An integrated garage and large driveway offers plenty of parking.

#### Living room 3.56m (11'8) x 3.46m (11'4)

A contemporary decorated and light Livingroom. Generous proportioned with ample power points. French doors to the garden and open-plan to the dining area. This dining area is large enough for the whole family and affords views of the rear garden.

#### Kitchen 4.28m (14'1) x 2.1m (6'11)

This well arranged kitchen, with beach effect units, provides a practical cooking area. It includes Oven and hob with extractor hood. There is a dishwasher, a washing machine, a fridge-freezer as well as a door to the rear garden.

#### Master bedroom 3.66m (12'0) x 3.55m (11'8)

This master bedroom is a practical shape and has a large window affording views of Saint Marys Close.

#### Bedroom Two 3.6m (11'10) x 2.68m (8'10)

Double bedroom overlooking the rear garden.

#### Bedroom Three 3.3m (10'10) x 2.96m (9'9)

Another double bedroom overlooking the rear garden.

#### Bedroom Four 2.81m (9'3) x 2.12m (6'11)

A smaller double bedroom overlooking St Marys Close.

#### Bathroom 2.81m (9'3) x 1.95m (6'5)

Situated on the first floor this three piece primary bathroom comes complete with shower over the bath. Smartly presented with full height tiling. PLEASE NOTE: The Jacuzzi jet feature is not operational.

#### Water Closet

Situated by the front entrance, a practical water closet including a sink, and toilet.

#### **Driveway and Garage**

Parking available on the drive, with access to the integral garage.