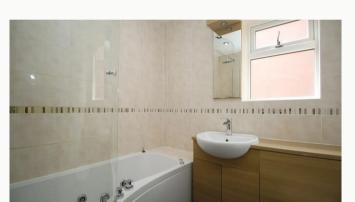

#### Bathroom 2.81m (9'3) x 1.95m (6'5)

Situated on the first floor this three piece primary bathroom comes complete with shower over the bath. Smartly presented with full height tiling. PLEASE NOTE: The Jacuzzi jet feature is not operational.