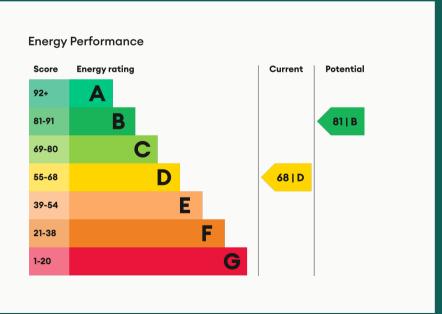

### St Marys Close, Burton On The Wolds

This well positioned detached home is situated on a quiet cul-de-sac, just a short walk to the village centre. It is well proportioned and presented in excellent condition with many upgrades. The spacious Livingroom is open-plan to the dining area and has French doors to the garden. Its Master bedroom is well proportioned. Three further bedrooms and an elegant bathroom can be found on the first floor. Complemented by a further cloakroom on the ground floor. An integrated garage and large driveway offers plenty of parking.

#### Living room 3.56m (11'8) x 3.46m (11'4)

A contemporary decorated and light Livingroom. Generous proportioned with ample power points. French doors to the garden and open-plan to the dining area. This dining area is large e