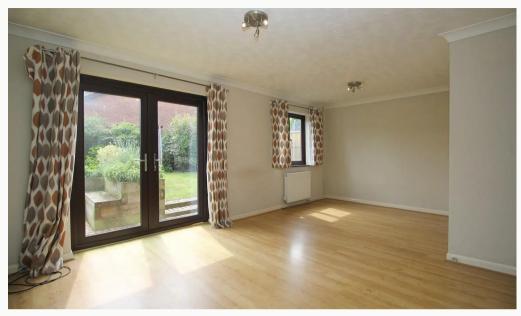

#### Living room 3.56m (11'8) x 3.46m (11'4)

A contemporary decorated and light Livingroom. Generous proportioned with ample power points. French doors to the garden and open-plan to the dining area. This dining area is large enough for the whole family and affords views of the rear garden.