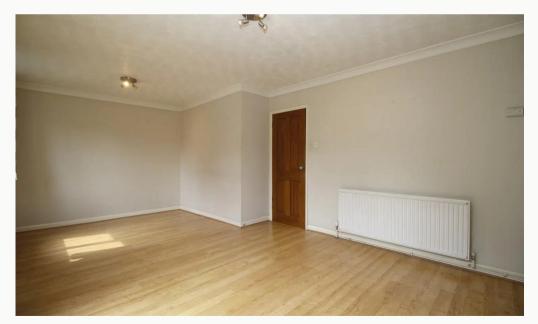

#### Living room 3.56m (11'8) x 3.46m (11'4)

A contemporary decorated and light Livingroom. Generous proportioned with ample power points. French doors to the garden and open-plan to the dining area. This dining area is large enough for the whole family and affords views of the rear garden.