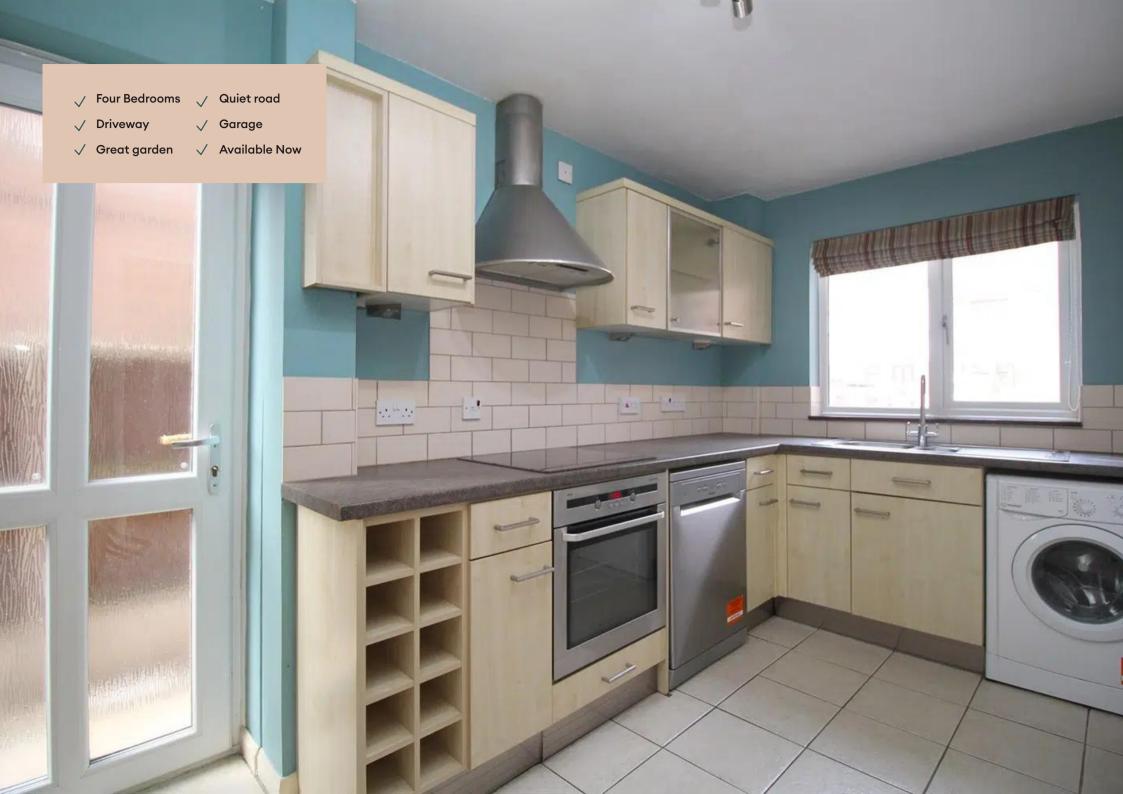

#### Kitchen 4.28m (14'1) x 2.1m (6'11)

This well arranged kitchen, with beach effect units, provides a practical cooking area. It includes Oven and hob with extractor hood. There is a dishwasher, a washing machine, a fridge-freezer as well as a door to the rear garden.