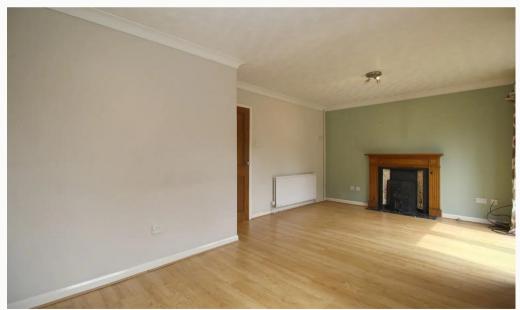

#### Living room 3.56m (11'8) x 3.46m (11'4)

A contemporary decorated and light Livingroom. Generous proportioned with ample power points. French doors to the garden and open-plan to the dining area. This dining area is large enough for the whole family and affords views of the rear garden.