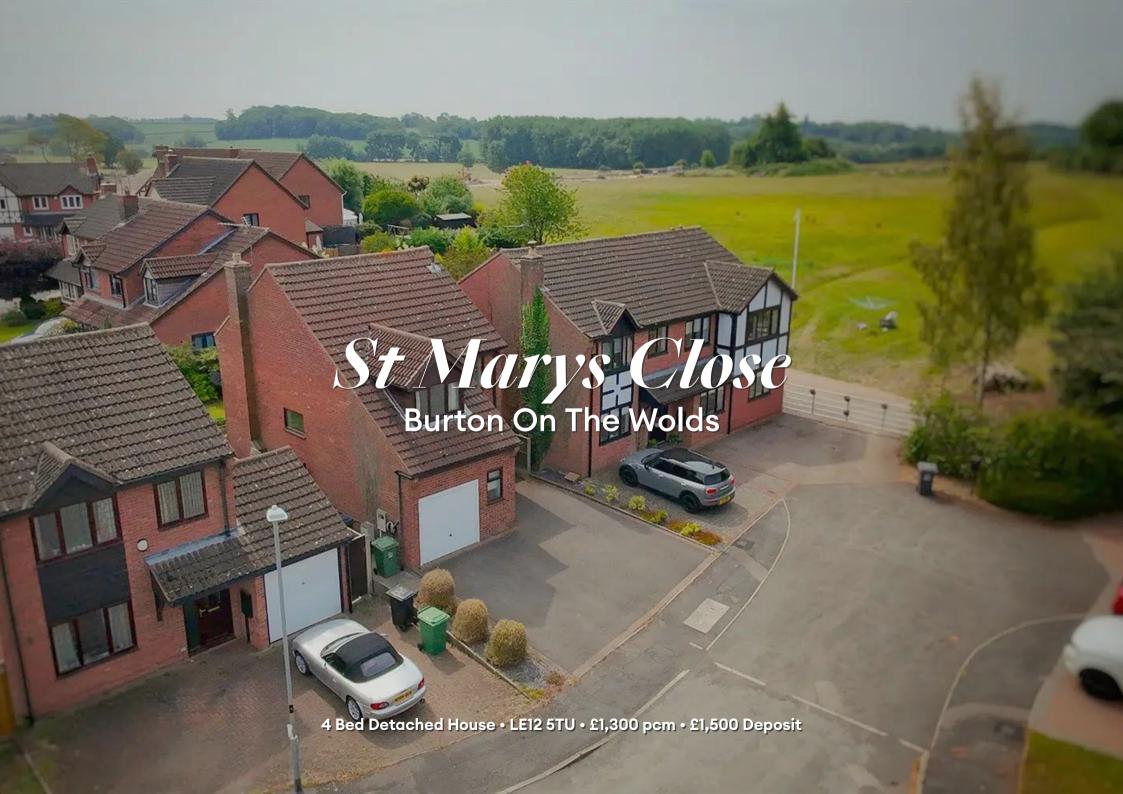

### St Marys Close, Burton On The Wolds

This well positioned detached home is situated on a quiet cul-de-sac, just a short walk to the village centre. It is well proportioned and presented in excellent condition with many upgrades. The spacious Livingroom is open-plan to the dining area and has French doors to the garden. Its Master bedroom is well proportioned. Three further bedrooms and an elegant bathroom can be found on the first floor. Complemented by a further cloakroom on the ground floor. An integrated garage and large driveway offers plenty of parking.

Water Closet

Seating area

Garden Garden

St Marys Close St Marys Close

| Available       | Comes       | Bedrooms | Receptions | Bathrooms | Parking  | Postcode |
|-----------------|-------------|----------|------------|-----------|----------|----------|
| From 17/06/2025 | Unfurnished | 4        | 1          | 1         | Driveway | LE12 5TU |