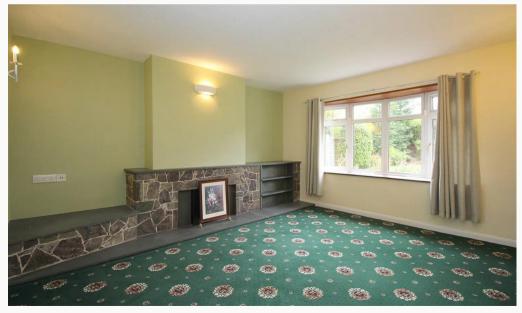

#### Lounge 4.7m (15'5) x 4m (13'1)

A spacious and light room with a bay window to the front, and ornamental fireplace. Opens to the dining room via a pair of French doors.