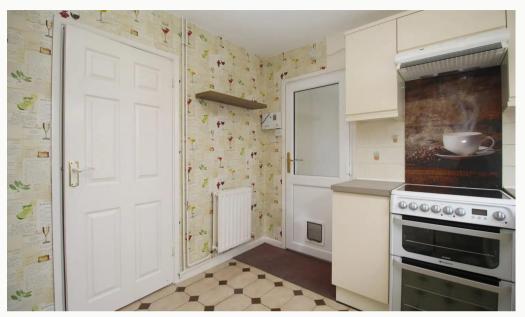

#### Kitchen 3.4m (11'2) x 2.9m (9'6)

A well set out modern kitchen in cream with complementary worktop and splashback. Comes with integrated cooker, dishwasher, washing machine and fridge-freezer. Smart flooring and access to the garage.