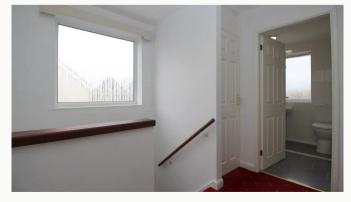

#### Bathroom 2.5m (8'2) x 2.1m (6'11)

Situated on the first floor this, fully tiled, modern, three piece family bathroom comes complete with an oversized shower over the bath, and a heated towel rail.