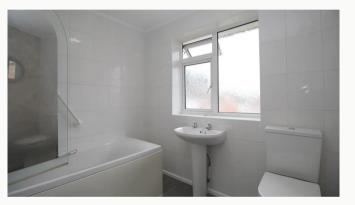

#### Bathroom 2.5m (8'2) x 2.1m (6'11)

Situated on the first floor this, fully tiled, modern, three piece family bathroom comes complete with an oversized shower over the bath, and a heated towel rail.