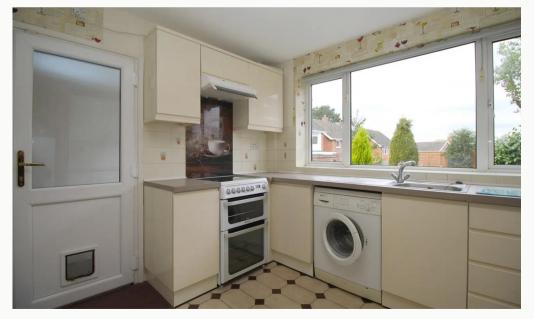

#### Kitchen 3.4m (11'2) x 2.9m (9'6)

A well set out modern kitchen in cream with complementary worktop and splashback. Comes with integrated cooker, dishwasher, washing machine and fridge-freezer. Smart flooring and access to the garage.