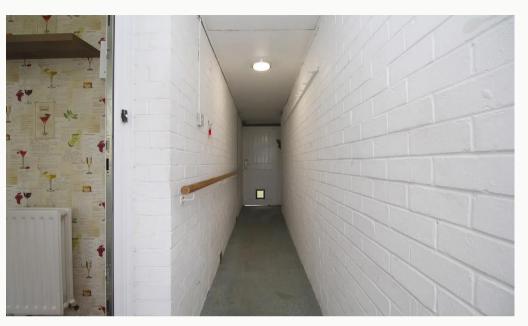

#### Garage 6.2m (20'4) x 2.4m (7'10)

A lengthy integral garage, with power and lighting, that can be accessed via a covered and secure passage way. With further space available on drive for several cars.