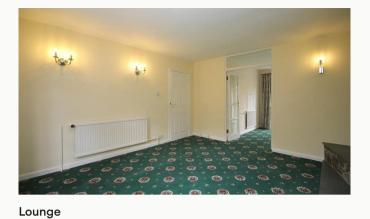

#### Lounge 4.7m (15'5) x 4m (13'1)

A spacious and light room with a bay window to the front, and ornamental fireplace. Opens to the dining room via a pair of French doors.