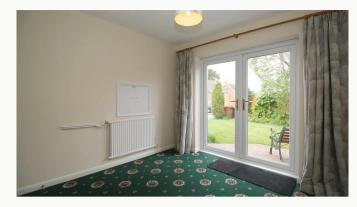

#### Dining room 2.9m (9'6) x 2.9m (9'6)

Accessed via the lounge, with convenient serving hatch from the kitchen, and patio doors affording views of the garden.