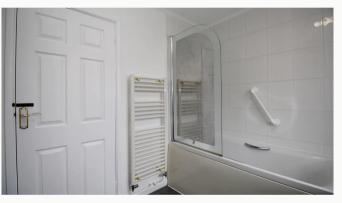

#### Bathroom 2.5m (8'2) x 2.1m (6'11)

Situated on the first floor this, fully tiled, modern, three piece family bathroom comes complete with an oversized shower over the bath, and a heated towel rail.