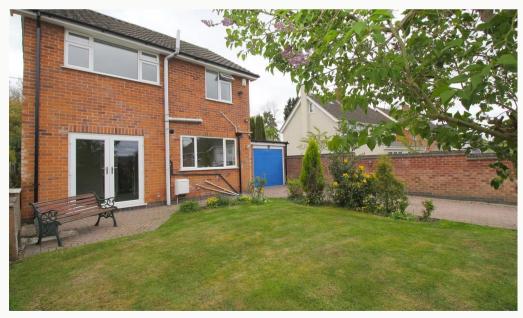

#### Garden

Well presented gardens to both the front and rear of the property. Part paved, part laid to lawn complete with mature borders. This can be maintained by the landlord at no additional cost.

Front Garden

Rear Garden

Rear Garden

| Available       | Comes       | Bedrooms | Receptions       | Bathrooms | Parking    | Postcode | i i i i i i i i i i i i i i i i i i i |
|-----------------|-------------|----------|------------------|-----------|------------|----------|---------------------------------------|
| From 21/04/2025 | Unfurnished | 3        | 2                | 1         | Garage     | LE12 5AG |                                       |
| Rent            | Deposit     | EPC      | Council Tax Band | ID        | Updated    |          |                                       |
| £1,250 pcm      | £1,440      | 70   C   | D                | #5431     | 21/04/2025 |          | 同名名                                   |
|                 |             |          |                  |           |            |          |                                       |