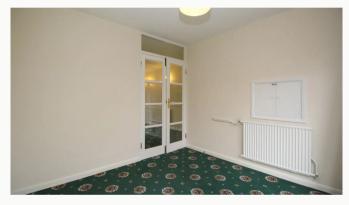

#### Dining room 2.9m (9'6) x 2.9m (9'6)

Accessed via the lounge, with convenient serving hatch from the kitchen, and patio doors affording views of the garden.