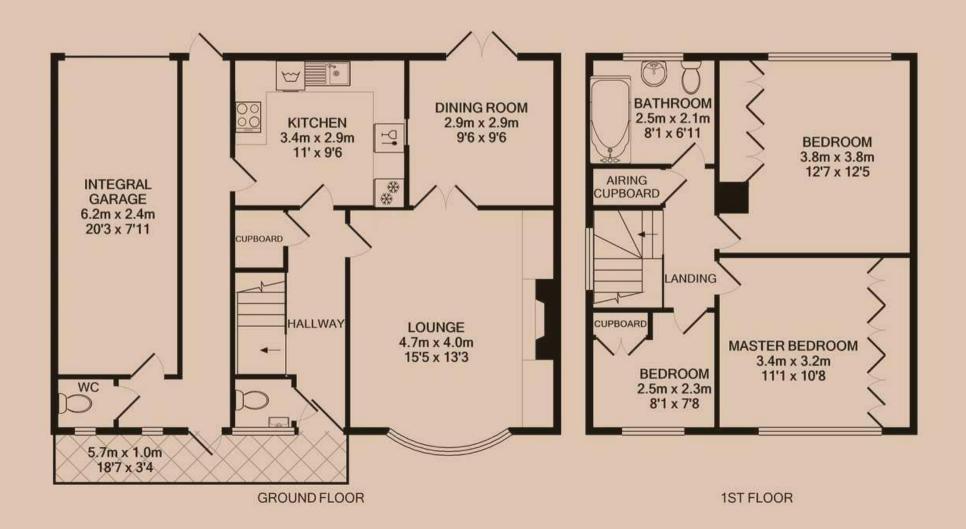

#### Kitchen 3.4m (11'2) x 2.9m (9'6)

A well set out modern kitchen in cream with complementary worktop and splashback. Comes with integrated cooker, dishwasher, washing machine and fridge-freezer. Smart flooring and access to the garage.

#### Lounge 4.7m (15'5) x 4m (13'1)

A spacious and light room with a bay window to the front, and ornamental fireplace. Opens to the dining room via a pair of French doors.

#### Dining room 2.9m (9'6) x 2.9m (9'6)

Accessed via the lounge, with convenient serving hatch from the kitchen, and patio doors affording views of the garden.

#### Master bedroom 3.8m (12'6) x 3.8m (12'6)

A large double bedroom, overlooking Huntingdon close and benefiting from both fitted wardrobes.

#### Bedroom Two 3.4m (11'2) x 3.2m (10'6)

A second substantial double bedroom situated to the front of the house with fitted wardrobes and drawers.

#### Bedroom Three 2.5m (8'2) x 2.3m (7'7)

A large single bedroom, situated to the front of the property.

#### Bathroom 2.5m (8'2) x 2.1m (6'11)

Situated on the first floor this, fully tiled, modern, three piece family bathroom comes complete with an oversized shower over the bath, and a heated towel rail.

#### Garage 6.2m (20'4) x 2.4m (7'10)

A lengthy integral garage, with power and lighting, that can be accessed via a covered and secure passage way. With further space available on drive for several cars.