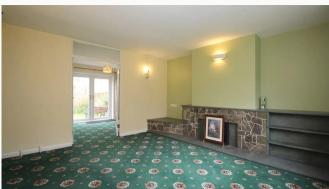

#### Dining room 2.9m (9'6) x 2.9m (9'6)

Accessed via the lounge, with convenient serving hatch from the kitchen, and patio doors affording views of the garden.