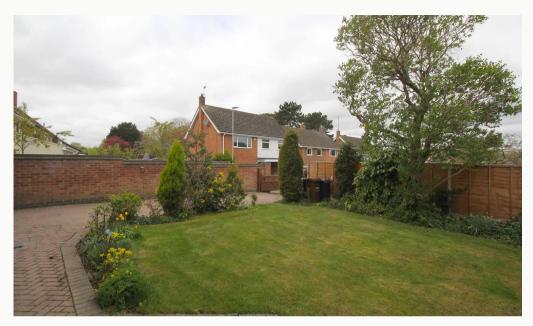

#### Garden

Well presented gardens to both the front and rear of the property. Part paved, part laid to lawn complete with mature borders. This can be maintained by the landlord at no additional cost.

Front Garden

Rear Garden

Rear Garden

| Available       | Comes       | Bedrooms | Receptions       | Bathrooms | Parking    | Postcode | i i i i i i i i i i i i i i i i i i i |
|-----------------|-------------|----------|------------------|-----------|------------|----------|---------------------------------------|
| From 21/04/2025 | Unfurnished | 3        | 2                | 1         | Garage     | LE12 5AG |                                       |
| Rent            | Deposit     | EPC      | Council Tax Band | ID        | Updated    |          |                                       |
| £1,250 pcm      | £1,440      | 70   C   | D                | #5431     | 21/04/2025 |          | 同名名                                   |
|                 |             |          |                  |           |            |          |                                       |