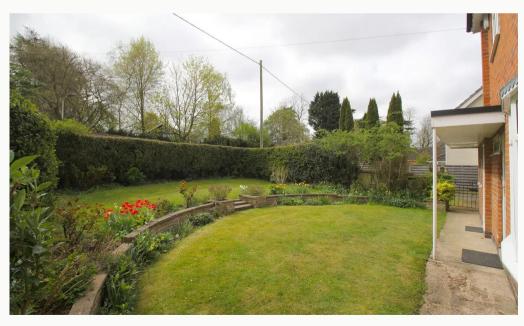

#### Garden

Well presented gardens to both the front and rear of the property. Part paved, part laid to lawn complete with mature borders. This can be maintained by the landlord at no additional cost.

Front Garden

Rear Garden

Rear Garden

| Available       | Comes       | Bedrooms | Receptions       | Bathrooms | Parking    | Postcode | i i i i i i i i i i i i i i i i i i i |
|-----------------|-------------|----------|------------------|-----------|------------|----------|---------------------------------------|
| From 21/04/2025 | Unfurnished | 3        | 2                | 1         | Garage     | LE12 5AG |                                       |
| Rent            | Deposit     | EPC      | Council Tax Band | ID        | Updated    |          |                                       |
| £1,250 pcm      | £1,440      | 70   C   | D                | #5431     | 21/04/2025 |          | 同名名                                   |
|                 |             |          |                  |           |            |          |                                       |