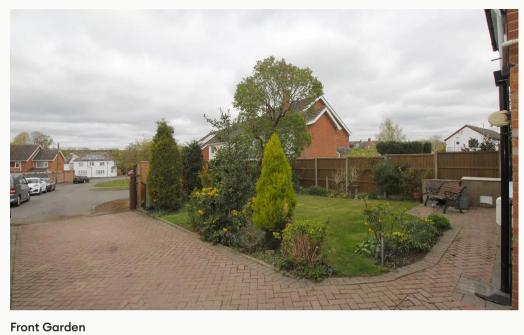

#### Garden

Well presented gardens to both the front and rear of the property. Part paved, part laid to lawn complete with mature borders. This can be maintained by the landlord at no additional cost.

Front Garden

Rear Garden

Rear Garden

| Available       | Comes       | Bedrooms | Receptions       | Bathrooms | Parking    | Postcode | i i i i i i i i i i i i i i i i i i i |
|-----------------|-------------|----------|------------------|-----------|------------|----------|---------------------------------------|
| From 21/04/2025 | Unfurnished | 3        | 2                | 1         | Garage     | LE12 5AG |                                       |
| Rent            | Deposit     | EPC      | Council Tax Band | ID        | Updated    |          |                                       |
| £1,250 pcm      | £1,440      | 70   C   | D                | #5431     | 21/04/2025 |          | 同名名                                   |
|                 |             |          |                  |           |            |          |                                       |