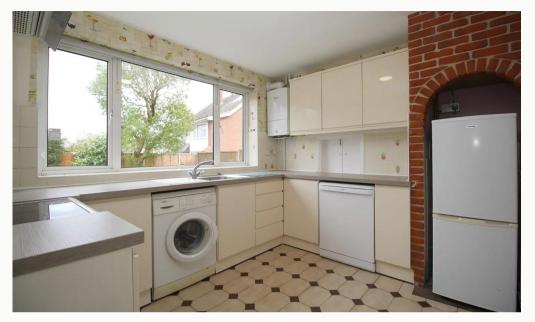

#### Kitchen 3.4m (11'2) x 2.9m (9'6)

A well set out modern kitchen in cream with complementary worktop and splashback. Comes with integrated cooker, dishwasher, washing machine and fridge-freezer. Smart flooring and access to the garage.