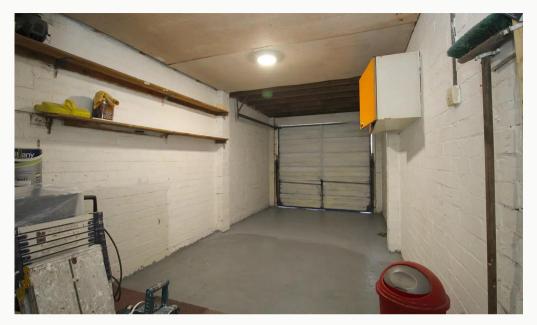

#### Garage 6.2m (20'4) x 2.4m (7'10)

A lengthy integral garage, with power and lighting, that can be accessed via a covered and secure passage way. With further space available on drive for several cars.