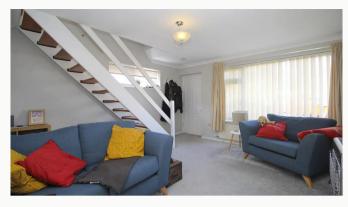

#### Lounge

A sizeable lounge overlooking the front garden, an open staircase gives access to the first floor. Some furniture pictured may be included.