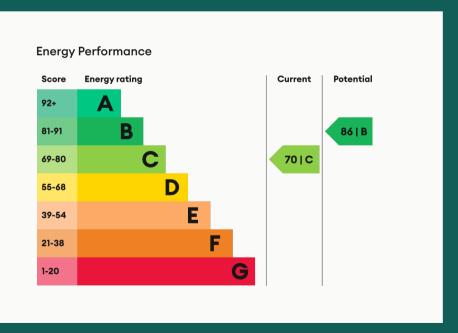

### Buckingham Drive, Loughborough

Situated on a quiet road in Loughborough, a two-bedroom, semi-detached house soon available to let. This house comes with a sizeable lounge, kitchen/diner, two bedrooms and primary bathroom. To the front of the property is a quaint garden and driveway. To the rear is a good sized natural garden. Garage included. Appliances included. All photos and video tour are of actual property.

#### Lounge

A sizeable lounge overlooking the front garden, an open staircase gives access to the first floor. Some furniture pictured may be included.

#### Kitchen / Diner

Overlooking the rear garden, a kitchen that can also be used as a diner. This modern kitchen comes equipped with a fridge, cooker and hob. Sliding glass door gives access to the rear garden. Washing m