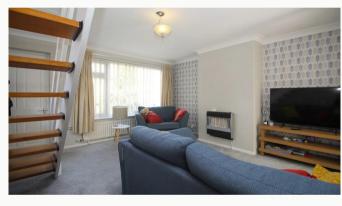

#### Lounge

A sizeable lounge overlooking the front garden, an open staircase gives access to the first floor. Some furniture pictured may be included.