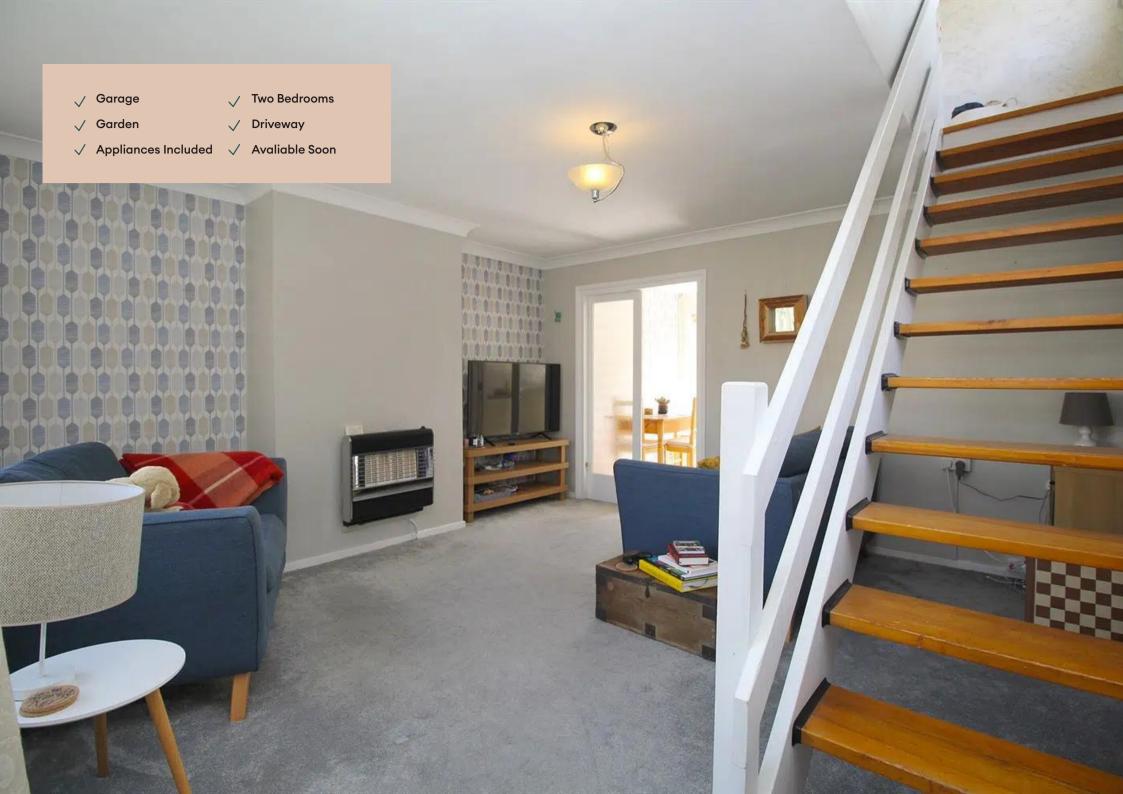

#### Lounge

A sizeable lounge overlooking the front garden, an open staircase gives access to the first floor. Some furniture pictured may be included.