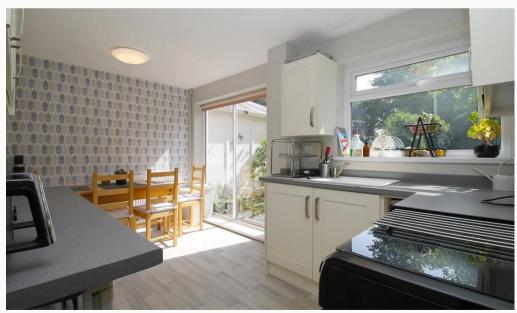

#### Kitchen / Diner

Overlooking the rear garden, a kitchen that can also be used as a diner. This modern kitchen comes equipped with a fridge, cooker and hob. Sliding glass door gives access to the rear garden. Washing machine and freezer also included and located in the garage. Some furniture pictured may be included.