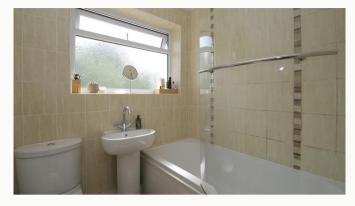

#### **Bathroom**

A three piece bathroom situated on the first floor. This washroom comes with a bath, sink, toilet, and shower above the bath.