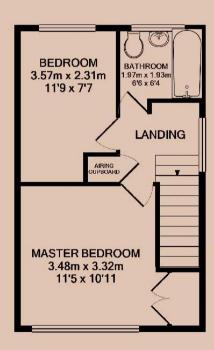

#### Master Bedroom

Overlooking the front of the property, a double bedroom including a built-in wardrobe. Some furniture pictured may be included.

#### **Bedroom Two**

A second bedroom on the first floor, over looking the rear garden. Some furniture pictured may be included.

#### **Bathroom**

A three piece bathroom situated on the first floor. This washroom comes with a bath, sink, toilet, and shower above the bath.