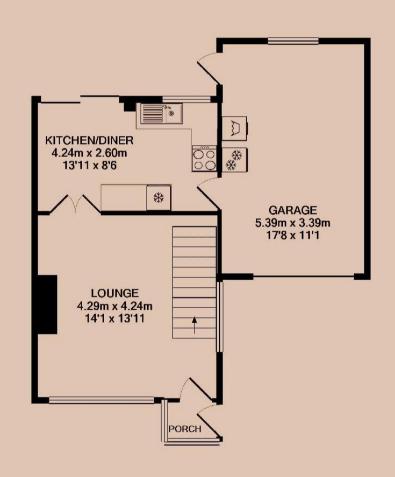

#### Lounge

A sizeable lounge overlooking the front garden, an open staircase gives access to the first floor. Some furniture pictured may be included.

#### Kitchen / Diner

Overlooking the rear garden, a kitchen that can also be used as a diner. This modern kitchen comes equipped with a fridge, cooker and hob. Sliding glass door gives access to the rear garden. Washing machine and freezer also included and located in the garage. Some furniture pictured may be included.

#### **Parking**

Driveway parking included as well as access to the garage.