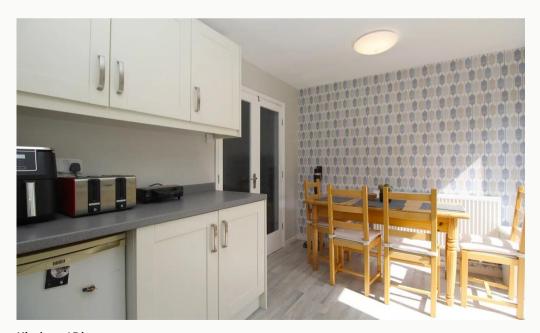

#### Kitchen / Diner

Overlooking the rear garden, a kitchen that can also be used as a diner. This modern kitchen comes equipped with a fridge, cooker and hob. Sliding glass door gives access to the rear garden. Washing machine and freezer also included and located in the garage. Some furniture pictured may be included.