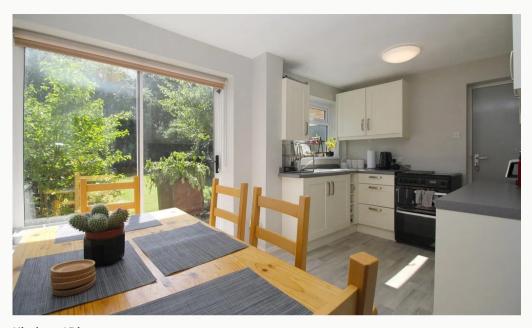

#### Kitchen / Diner

Overlooking the rear garden, a kitchen that can also be used as a diner. This modern kitchen comes equipped with a fridge, cooker and hob. Sliding glass door gives access to the rear garden. Washing machine and freezer also included and located in the garage. Some furniture pictured may be included.