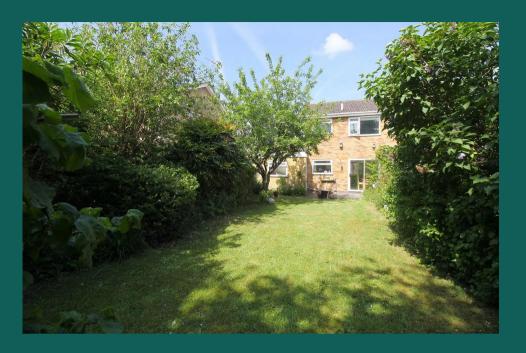

#### Garden

A sizeable and private garden set to the rear of the house. Accessed via the garage side door and kitchen sliding door.