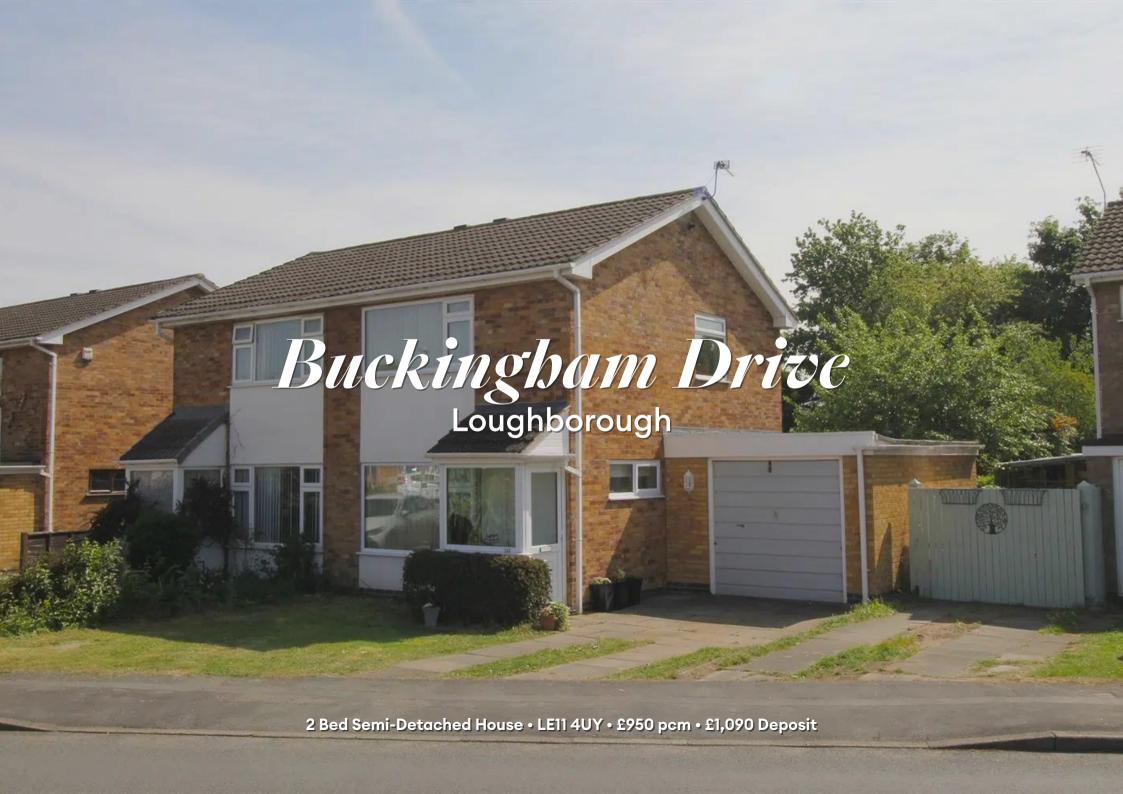

### Buckingham Drive, Loughborough

Situated on a quiet road in Loughborough, a two-bedroom, semi-detached house soon available to let. This house comes with a sizeable lounge, kitchen/diner, two bedrooms and primary bathroom. To the front of the property is a quaint garden and driveway. To the rear is a good sized natural garden. Garage included. Appliances included. All photos and video tour are of actual property.