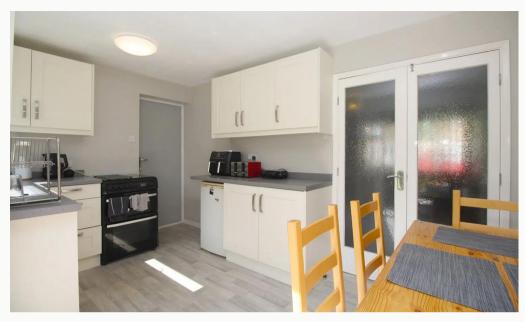

#### Kitchen / Diner

Overlooking the rear garden, a kitchen that can also be used as a diner. This modern kitchen comes equipped with a fridge, cooker and hob. Sliding glass door gives access to the rear garden. Washing machine and freezer also included and located in the garage. Some furniture pictured may be included.