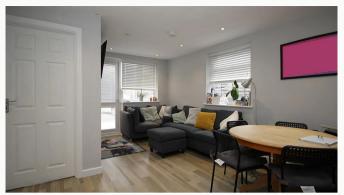

#### Lounge / Diner 4.7m (15'5) x 3.36m (11'0)

A spacious living room used as both lounge and dining area. This space is open to the kitchen and overlooks the rear garden. Furniture included.

#### Kitchen 3.53m (11'7) x 3.39m (11'1)

A spacious kitchen with counters running either side of the room, open to the lounge/diner. Two fridges, a freezer, washing machine, oven and hob included, as well as a microwave, toaster and kettle.