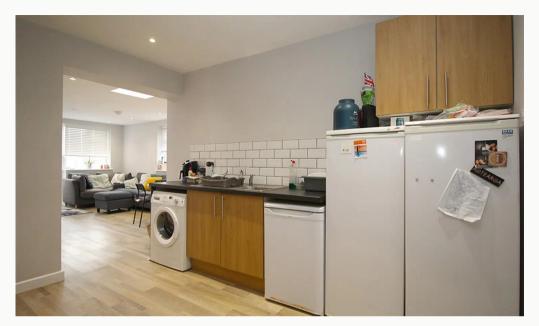

#### Kitchen 3.53m (11'7) x 3.39m (11'1)

A spacious kitchen with counters running either side of the room, open to the lounge/diner. Two fridges, a freezer, washing machine, oven and hob included, as well as a microwave, toaster and kettle.