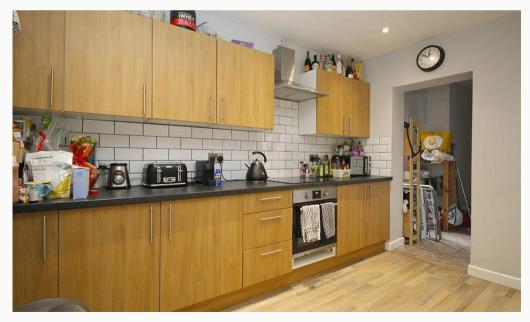

#### Kitchen 3.53m (11'7) x 3.39m (11'1)

A spacious kitchen with counters running either side of the room, open to the lounge/diner. Two fridges, a freezer, washing machine, oven and hob included, as well as a microwave, toaster and kettle.