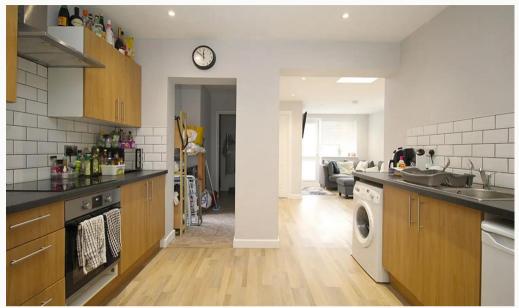

#### Kitchen 3.53m (11'7) x 3.39m (11'1)

A spacious kitchen with counters running either side of the room, open to the lounge/diner. Two fridges, a freezer, washing machine, oven and hob included, as well as a microwave, toaster and kettle.