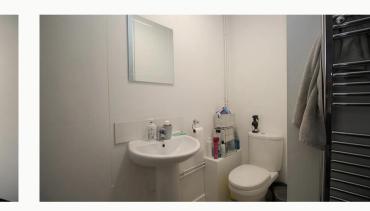

#### Downstairs Shower Room 2.92m (9'7) x 1.9m (6'3)

A second shower room situated to the rear of the property on the ground floor. Comes with a walk-in shower, sink and toilet.

Bedroom

Upstairs Shower Room

Downstairs Shower Room

Upstairs Shower Room

Upstairs Shower Room

Upstairs Shower Room

Downstairs Shower Room

Hallway