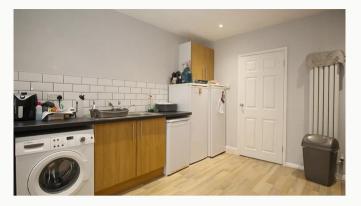

#### Kitchen 3.53m (11'7) x 3.39m (11'1)

A spacious kitchen with counters running either side of the room, open to the lounge/diner. Two fridges, a freezer, washing machine, oven and hob included, as well as a microwave, toaster and kettle.

#### Downstairs Shower Room 2.92m (9'7) x 1.9m (6'3)

A second shower room situated to the rear of the property on the ground floor. Comes with a walk-in shower, sink and toilet.