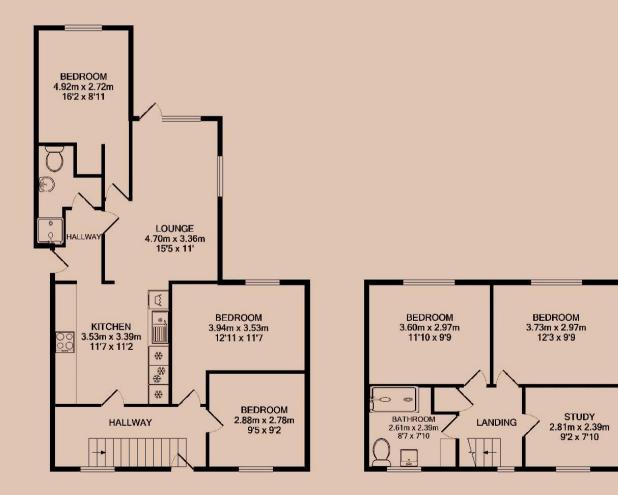

#### Lounge / Diner 4.7m (15'5) x 3.36m (11'0)

A spacious living room used as both lounge and dining area. This space is open to the kitchen and overlooks the rear garden. Furniture included.

#### Kitchen 3.53m (11'7) x 3.39m (11'1)

A spacious kitchen with counters running either side of the room, open to the lounge/diner. Two fridges, a freezer, washing machine, oven and hob included, as well as a microwave, toaster and kettle.

#### **Five Double Bedrooms**

Five double bedrooms, two situated on the first floor and three on the ground floor. All come a double bed and other necessary furniture.

**Upstairs Shower Room** 2.61m (8'7) x 2.39m (7'10) A spacious shower room situated on the first floor including a large walk-in shower, sink and toilet.

#### Downstairs Shower Room 2.92m (9'7) x 1.9m (6'3)

A second shower room situated to the rear of the property on the ground floor. Comes with a walk-in shower, sink and toilet.

#### Storage / Lounge 2.81m (9'3) x 2.39m (7'10)

An extra room for multiple usage situated upstairs.

GROUND FLOOR