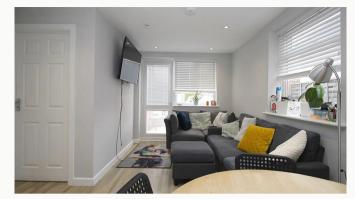

#### Lounge / Diner 4.7m (15'5) x 3.36m (11'0)

A spacious living room used as both lounge and dining area. This space is open to the kitchen and overlooks the rear garden. Furniture included.

#### Kitchen 3.53m (11'7) x 3.39m (11'1)

A spacious kitchen with counters running either side of the room, open to the lounge/diner. Two fridges, a freezer, washing machine, oven and hob included, as well as a microwave, toaster and kettle.