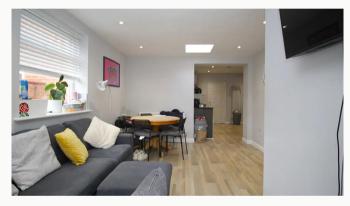

#### Lounge / Diner 4.7m (15'5) x 3.36m (11'0)

A spacious living room used as both lounge and dining area. This space is open to the kitchen and overlooks the rear garden. Furniture included.

#### Kitchen 3.53m (11'7) x 3.39m (11'1)

A spacious kitchen with counters running either side of the room, open to the lounge/diner. Two fridges, a freezer, washing machine, oven and hob included, as well as a microwave, toaster and kettle.