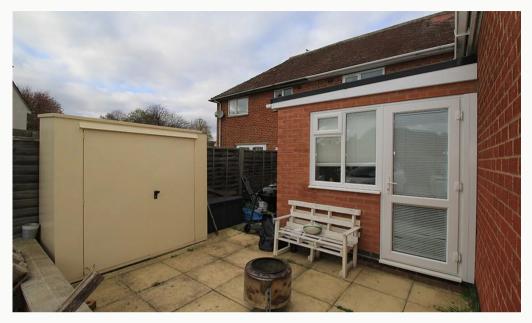

#### Garden

Accessed via the lounge/diner by french doors, a patio area with a stoned area for a second driveway.

#### Parking

Two driveways situated at the front and rear of the property with space for multiple cars. Further non-restricted on street parking available.

Landing

Garden / Second Driveway

Garden

| <b>Available</b>         | <b>Comes</b>             | <b>Bedrooms</b>      | <b>Receptions</b>            | <b>Bathrooms</b>   | <b>Parking</b>               | Postcode |  |
|--------------------------|--------------------------|----------------------|------------------------------|--------------------|------------------------------|----------|--|
| From 02/09/2024          | Unfurnished              | 5                    | 2                            | 2                  | Driveway                     | LE11 4NA |  |
| <b>Rent</b><br>£110 pppw | <b>Deposit</b><br>£1,500 | <b>EPC</b><br>50   E | <b>Council Tax Band</b><br>B | <b>ID</b><br>#9572 | <b>Updated</b><br>25/10/2023 |          |  |