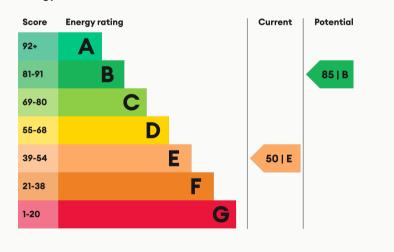

#### **Energy Performance**

Landing

Garden / Second Driveway

Garden

| <b>Available</b>         | <b>Comes</b>             | <b>Bedrooms</b>      | <b>Receptions</b>            | <b>Bathrooms</b>   | <b>Parking</b>               | Postcode |  |
|--------------------------|--------------------------|----------------------|------------------------------|--------------------|------------------------------|----------|--|
| From 02/09/2024          | Unfurnished              | 5                    | 2                            | 2                  | Driveway                     | LE11 4NA |  |
| <b>Rent</b><br>£110 pppw | <b>Deposit</b><br>£1,500 | <b>EPC</b><br>50   E | <b>Council Tax Band</b><br>B | <b>ID</b><br>#9572 | <b>Updated</b><br>25/10/2023 |          |  |