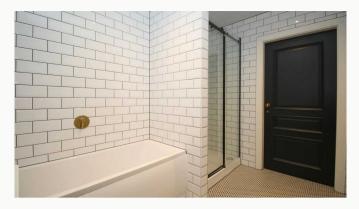

#### **Bathroom**

This beautiful four piece bathroom comes complete with a walk-in shower, heated towel rail, shaving point and underfloor heating. Classic, brick-bond tiling completes the look.

#### Ensuite

Matching the main bathroom in style, this shower room compliments the Master Bedroom.