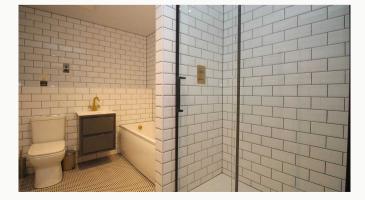

#### **Bathroom**

This beautiful four piece bathroom comes complete with a walk-in shower, heated towel rail, shaving point and underfloor heating. Classic, brick-bond tiling completes the look.