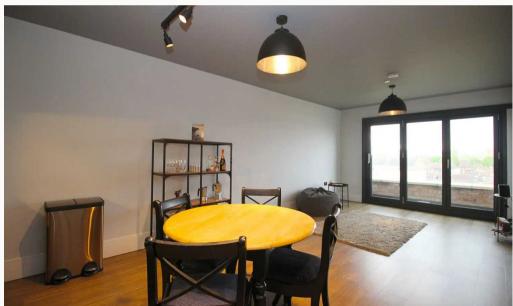

#### Lounge / Diner

An elegant living space, open to the kitchen, including a Juliet balcony with views of the neighbouring canal.