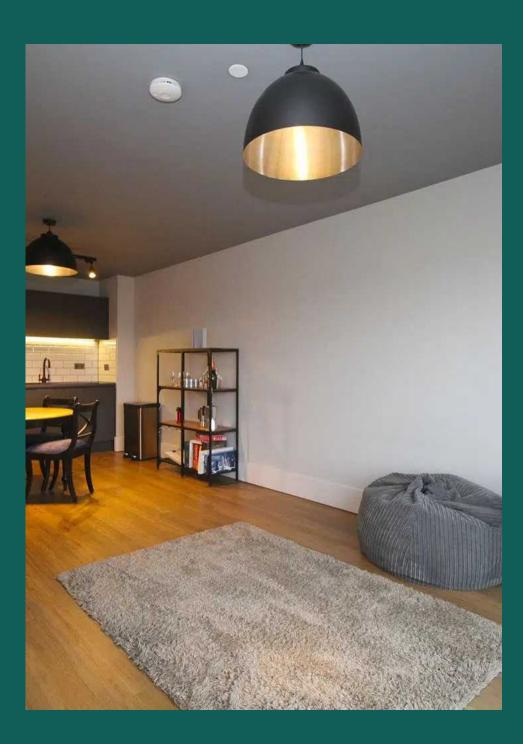

#### Lounge / Diner

An elegant living space, open to the kitchen, including a Juliet balcony with views of the neighbouring canal.

#### Kitchen

A contemporary kitchen in grey with matching worktop. Hidden away behind the smart cabinets there are all the integrated appliances you'll need including fridge freezer, dual oven, washer-dryer, easy clean hob and a dishwasher. Open plan to the dining and living area.