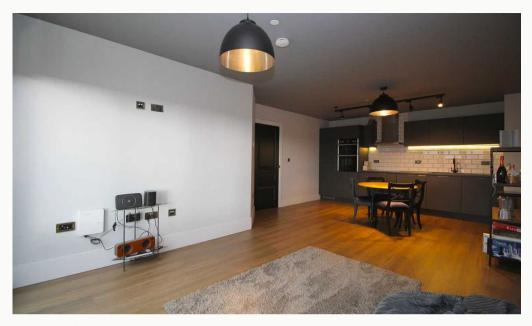

#### Lounge / Diner

An elegant living space, open to the kitchen, including a Juliet balcony with views of the neighbouring canal.

#### Kitchen

A contemporary kitchen in grey with matching worktop. Hidden away behind the smart cabinets there are all the integrated appliances you'll need including fridge freezer, dual oven, washer-dryer, easy clean hob and a dishwasher. Open plan to the dining and living area.