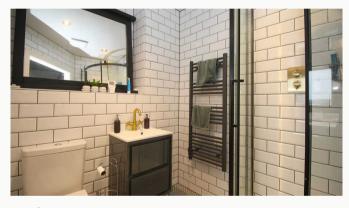

#### **Bathroom**

This beautiful four piece bathroom comes complete with a walk-in shower, heated towel rail, shaving point and underfloor heating. Classic, brick-bond tiling completes the look.