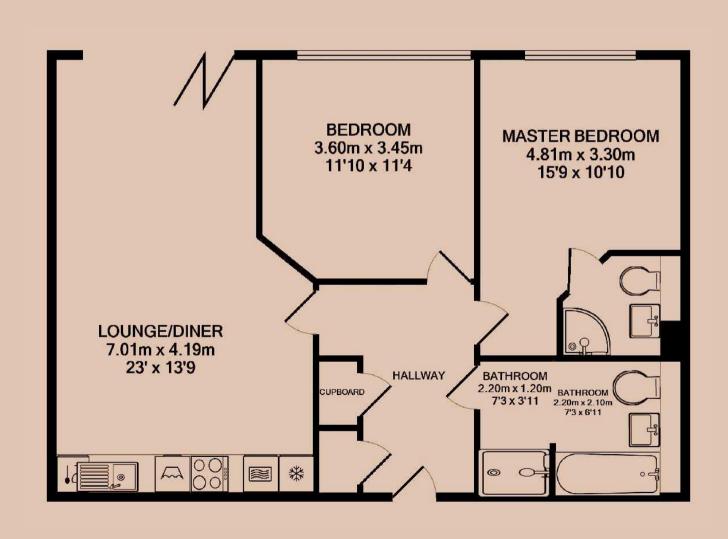

#### Lounge / Diner

An elegant living space, open to the kitchen, including a Juliet balcony with views of the neighbouring canal.

#### Kitchen

A contemporary kitchen in grey with matching worktop. Hidden away behind the smart cabinets there are all the integrated appliances you'll need including fridge freezer, dual oven, washer-dryer, easy clean hob and a dishwasher. Open plan to the dining and living area.

#### Master Bedroom

A bright double bedroom with views of the canal, comes with an en-suite shower room.

#### **Bedroom Two**

Boasting similar dimensions to the Master Bedroom, this double bedroom also has views of the canal.

#### **Bathroom**

This beautiful four piece bathroom comes complete with a walk-in shower, heated towel rail, shaving point and underfloor heating. Classic, brick-bond tiling completes the look.

#### Ensuite

Matching the main bathroom in style, this shower room compliments the Master Bedroom.

#### **Parking**

Allocated parking available within the Waterside Village car park with further visitor parking available.

#### Heating

Underfloor central heating throughout.