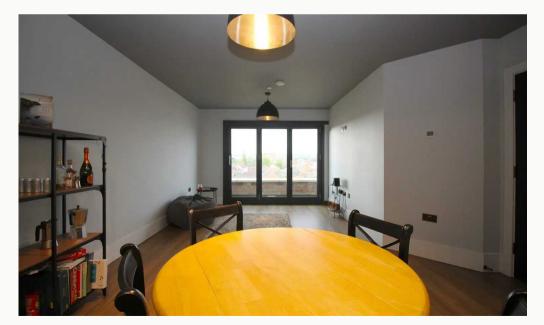

#### Lounge / Diner

An elegant living space, open to the kitchen, including a Juliet balcony with views of the neighbouring canal.