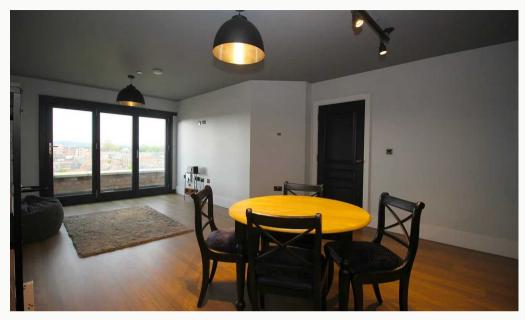

#### Lounge / Diner

An elegant living space, open to the kitchen, including a Juliet balcony with views of the neighbouring canal.