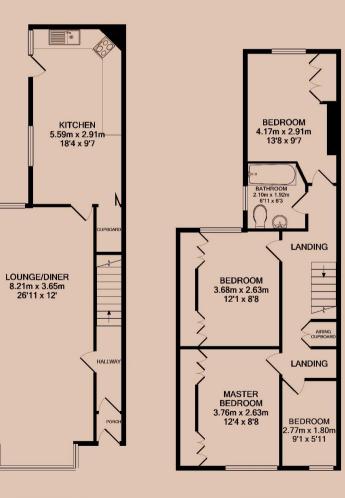

## Howard Street, Loughborough

Now available to let, situated close to Loughborough Town centre. This unfurnished, deceivingly large terraced house comes with an open lounge/diner, sizeable kitchen, four bedrooms, three piece bathroom and low maintenance garden to the rear. On street parking available with a permit.

#### Lounge / Diner

A large living room, large enough to be a lounge and diner. This reception room has views of both Howard Street and the rear garden.

#### Kitchen

An L-shaped kitchen including an oven and hob, as well as space for other appliances. External door gives access to the rear garden.

#### Master Bedroom

The largest of the four bedrooms, set on the first floor overlooking Howard Street. This double bedroom comes with built-in wardrobe storage.

#### Bedroom Two

Boasting similar dimensions of the master bedroom. This double bedroom also comes with built-in wardrobe storage.

#### **Bedroom Three**

A third double bedroom, including built-in wardrobe storage. This bedroom overlooks the rear garden.

#### **Bedroom Four**

The fourth bedroom on the first floor, this bedroom could also be used as a study.

#### Bathroom

Situated on the first floor, a three piece bathroom, including a bath, sink, toilet, and shower above the bath.

#### Garden

A low maintenance garden set to the rear of the house. Includes access to an external toilet and outhouse.