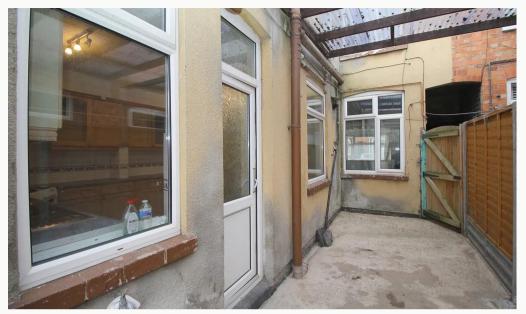

#### Kitchen

An L-shaped kitchen including an oven and hob, as well as space for other appliances. External door gives access to the rear garden.

#### Garden

A low maintenance garden set to the rear of the house. Includes access to an external toilet and outhouse.