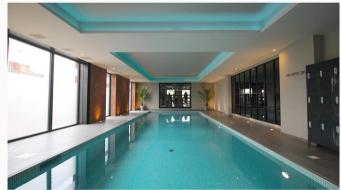

### The Gate, Loughborough

Set in the highest specification development that Loughborough has to offer. This premium, two double bedroom fourth-floor apartment is ready for its first occupation. In the developers own words "The Gate offers a prestigious collection of luxury apartments with residents gym, residents swimming pool, communal 'hot desk' area and meeting room, parking, daily concierge service. This new 'Waterside Village' offers the perfect live, work and play living experience''. PLEASE NOTE: Photos and video tour are of a similar apartment within the same block. Floor plan is of actual apartment.

Discover Loughborough

0

- ✓ Communal Swimming Pool
- 🗸 Communal Gym
- ✓ Communal Offices
- Fourth Floor

✓ Concierge

✓ Underfloor Heating

No.

Kitchen

Master Bedroom

Bedroom Two

Hallway

Communal Gym

Bathroom

Swimming Pool

Reception

Communal Office Area

The Gate Waterside Village