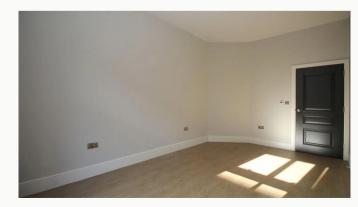

#### Lounge / Diner 4.38m (14'4) x 4.05m (13'3)

Contemporary living area that is open plan to the kitchen and runs the full depth of the apartment. Featured floor-to-ceiling window, USB equipped PowerPoints and underfloor heating.