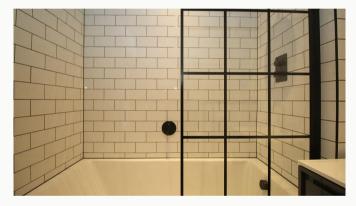

#### Bathroom 2.03m (6'8) x 2.01m (6'7)

This beautiful three-piece bathroom comes complete with a "rain shower" head over the bath, heated towel rail and shaving point. Classic, brick-bond tiling completes the look.

#### Ensuite Shower Room 2.03m (6'8) x 1.38m (4'6)

A three-piece en-suite shower room with a matching finish to the bathroom, heated towel rail and shaving point. Classic, brick-bond tiling completes the look.