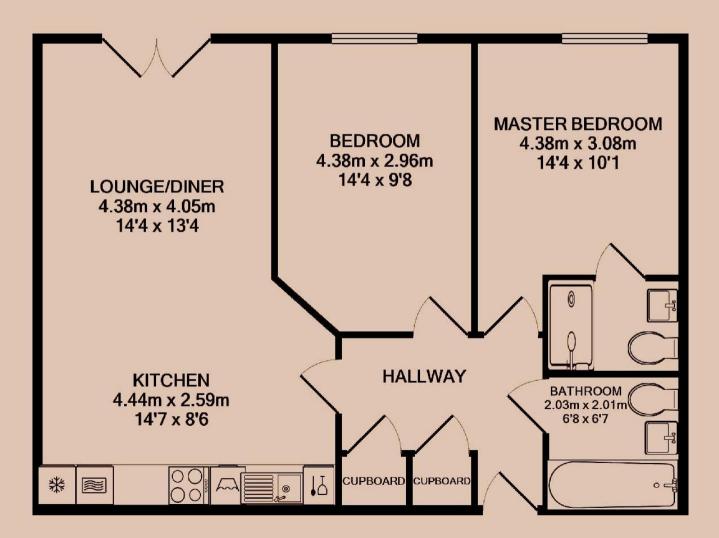

### The Gate, Loughborough

Set in the highest specification development that Loughborough has to offer. This premium, two double bedroom fourth-floor apartment is ready for its first occupation. In the developers own words "The Gate offers a prestigious collection of luxury apartments with residents gym, residents swimming pool, communal 'hot desk' area and meeting room, parking, daily concierge service. This new 'Waterside Village' offers the perfect live, work and play living experience''. PLEASE NOTE: Photos and video tour are of a similar apartment within the same block. Floor plan is of actual apartment.

#### Lounge / Diner 4.38m (14'4) x 4.05m (13'3)

Contemporary living area that is open plan to the kitchen and runs the full depth of the apartment. Featured floor-to-ceiling window, USB equipped PowerPoints and underfloor heating.

#### Kitchen 4.44m (14'7) x 2.59m (8'6)

A Pullman kitchen in charcoal with matching worktop and brick-bond tiling. Hidden away behind the smart cabinets there are all the integrated appliances including a fridgefreezer, dual ovens, washer-dryer, easy-clean hob and a dishwasher. Open plan to the living area.

#### Master Bedroom 4.38m (14'4) x 3.08m (10'1)

Elegant and spacious bedroom with benefits of an en-suite shower room featured floor-toceiling window, USB equipped PowerPoints and underfloor heating.

#### Bedroom Two 4.38m (14'4) x 2.96m (9'9)

Generously proportioned, with dimensions almost identical to the Master bedroom, featured floor-to-ceiling window, USB equipped PowerPoints and underfloor heating.

#### Bathroom 2.03m (6'8) x 2.01m (6'7)

This beautiful three-piece bathroom comes complete with a "rain shower" head over the bath, heated towel rail and shaving point. Classic, brick-bond tiling completes the look.

#### Ensuite Shower Room 2.03m (6'8) x 1.38m (4'6)

A three-piece en-suite shower room with a matching finish to the bathroom, heated towel rail and shaving point. Classic, brick-bond tiling completes the look.