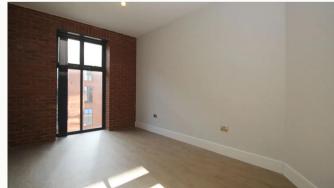

#### Lounge / Diner 4.38m (14'4) x 4.05m (13'3)

Contemporary living area that is open plan to the kitchen and runs the full depth of the apartment. Featured floor-to-ceiling window, USB equipped PowerPoints and underfloor heating.