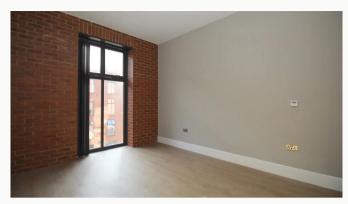

#### Master Bedroom 4.38m (14'4) x 3.08m (10'1)

Elegant and spacious bedroom with benefits of an en-suite shower room featured floor-toceiling window, USB equipped PowerPoints and underfloor heating.