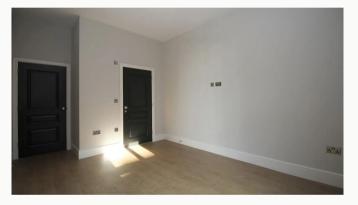

#### Bedroom Two 4.38m (14'4) x 2.96m (9'9)

Generously proportioned, with dimensions almost identical to the Master bedroom, featured floor-to-ceiling window, USB equipped PowerPoints and underfloor heating.