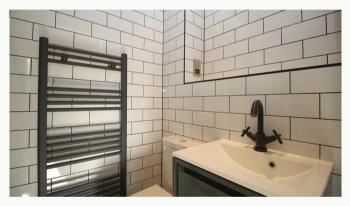

#### Bathroom 2.03m (6'8) x 2.01m (6'7)

This beautiful three-piece bathroom comes complete with a "rain shower" head over the bath, heated towel rail and shaving point. Classic, brick-bond tiling completes the look.

#### Ensuite Shower Room 2.03m (6'8) x 1.38m (4'6)

A three-piece en-suite shower room with a matching finish to the bathroom, heated towel rail and shaving point. Classic, brick-bond tiling completes the look.