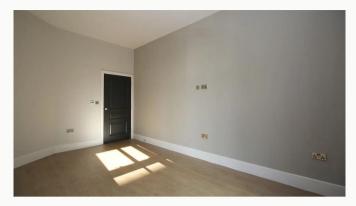

#### Lounge / Diner 4.38m (14'4) x 4.05m (13'3)

Contemporary living area that is open plan to the kitchen and runs the full depth of the apartment. Featured floor-to-ceiling window, USB equipped PowerPoints and underfloor heating.