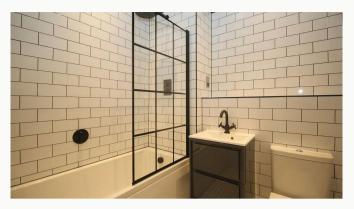

#### Bathroom 2.03m (6'8) x 2.01m (6'7)

This beautiful three-piece bathroom comes complete with a "rain shower" head over the bath, heated towel rail and shaving point. Classic, brick-bond tiling completes the look.

#### Ensuite Shower Room 2.03m (6'8) x 1.38m (4'6)

A three-piece en-suite shower room with a matching finish to the bathroom, heated towel rail and shaving point. Classic, brick-bond tiling completes the look.