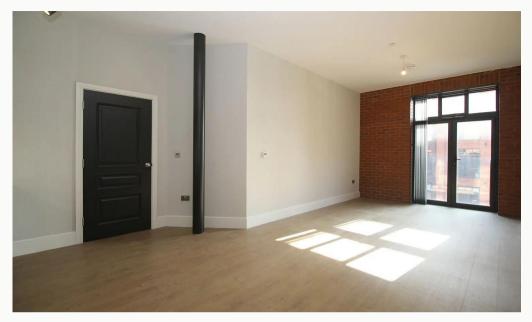

#### Lounge / Diner 4.38m (14'4) x 4.05m (13'3)

Contemporary living area that is open plan to the kitchen and runs the full depth of the apartment. Featured floor-to-ceiling window, USB equipped PowerPoints and underfloor heating.

Lounge / Diner

Lounge / Diner

Lounge / Diner

Lounge / Diner