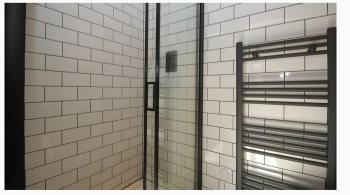

#### Bathroom 2.03m (6'8) x 2.01m (6'7)

This beautiful three-piece bathroom comes complete with a "rain shower" head over the bath, heated towel rail and shaving point. Classic, brick-bond tiling completes the look.

#### Ensuite Shower Room 2.03m (6'8) x 1.38m (4'6)

A three-piece en-suite shower room with a matching finish to the bathroom, heated towel rail and shaving point. Classic, brick-bond tiling completes the look.