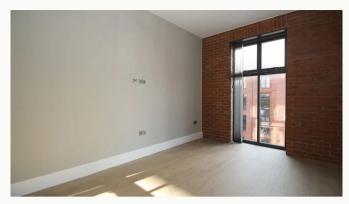

#### Lounge / Diner 4.38m (14'4) x 4.05m (13'3)

Contemporary living area that is open plan to the kitchen and runs the full depth of the apartment. Featured floor-to-ceiling window, USB equipped PowerPoints and underfloor heating.

#### Master Bedroom 4.38m (14'4) x 3.08m (10'1)

Elegant and spacious bedroom with benefits of an en-suite shower room featured floor-toceiling window, USB equipped PowerPoints and underfloor heating.

#### Bedroom Two 4.38m (14'4) x 2.96m (9'9)

Generously proportioned, with dimensions almost identical to the Master bedroom, featured floor-to-ceiling window, USB equipped PowerPoints and underfloor heating.