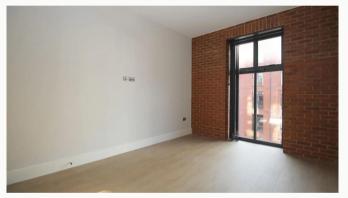

#### Lounge / Diner 4.38m (14'4) x 4.05m (13'3)

Contemporary living area that is open plan to the kitchen and runs the full depth of the apartment. Featured floor-to-ceiling window, USB equipped PowerPoints and underfloor heating.