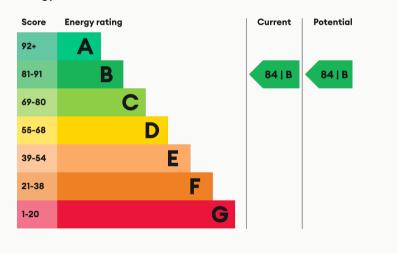

#### **Energy Performance**

| <b>Available</b>          | <b>Comes</b>             | <b>Bedrooms</b>      | <b>Receptions</b>            | <b>Bathrooms</b>   | <b>Parking</b>               | <b>Postcode</b> |  |
|---------------------------|--------------------------|----------------------|------------------------------|--------------------|------------------------------|-----------------|--|
| From 07/06/2025           | Unfurnished              | 2                    | 1                            | 2                  | Allocated                    | LE11 1GJ        |  |
| <b>Rent</b><br>£1,375 pcm | <b>Deposit</b><br>£1,580 | <b>EPC</b><br>84   B | <b>Council Tax Band</b><br>C | <b>ID</b><br>#8648 | <b>Updated</b><br>08/05/2025 |                 |  |