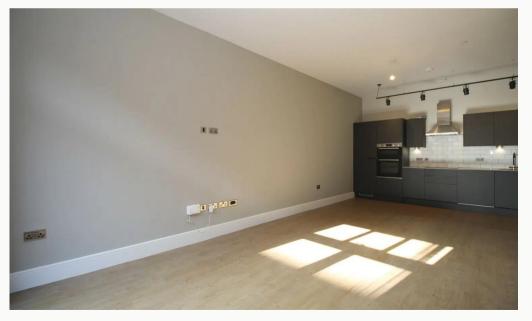

#### Lounge / Diner 4.38m (14'4) x 4.05m (13'3)

Contemporary living area that is open plan to the kitchen and runs the full depth of the apartment. Featured floor-to-ceiling window, USB equipped PowerPoints and underfloor heating.

#### Kitchen 4.44m (14'7) x 2.59m (8'6)

A Pullman kitchen in charcoal with matching worktop and brick-bond tiling. Hidden away behind the smart cabinets there are all the integrated appliances including a fridgefreezer, dual ovens, washer-dryer, easy-clean hob and a dishwasher. Open plan to the living area.