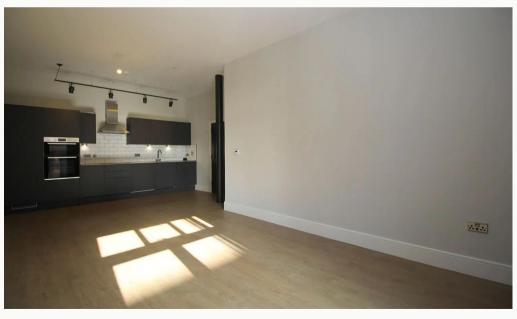

#### Lounge / Diner 4.38m (14'4) x 4.05m (13'3)

Contemporary living area that is open plan to the kitchen and runs the full depth of the apartment. Featured floor-to-ceiling window, USB equipped PowerPoints and underfloor heating.

#### Kitchen 4.44m (14'7) x 2.59m (8'6)

A Pullman kitchen in charcoal with matching worktop and brick-bond tiling. Hidden away behind the smart cabinets there are all the integrated appliances including a fridgefreezer, dual ovens, washer-dryer, easy-clean hob and a dishwasher. Open plan to the living area.