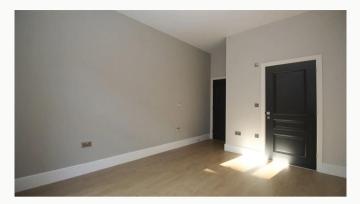

#### Master Bedroom 4.38m (14'4) x 3.08m (10'1)

Elegant and spacious bedroom with benefits of an en-suite shower room featured floor-toceiling window, USB equipped PowerPoints and underfloor heating.

#### Bedroom Two 4.38m (14'4) x 2.96m (9'9)

Generously proportioned, with dimensions almost identical to the Master bedroom, featured floor-to-ceiling window, USB equipped PowerPoints and underfloor heating.