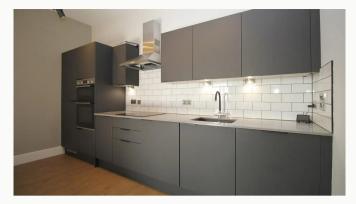

#### Kitchen 4.44m (14'7) x 2.59m (8'6)

A Pullman kitchen in charcoal with matching worktop and brick-bond tiling. Hidden away behind the smart cabinets there are all the integrated appliances including a fridgefreezer, dual ovens, washer-dryer, easy-clean hob and a dishwasher. Open plan to the living area.