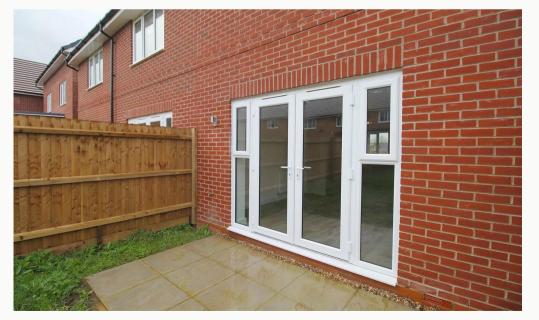

#### Living Area

Open to the kitchen, and spanning the full width and depth of the property. French doors give access to the rear garden.

#### Garden

An enclosed garden to the rear of the property mostly consisting of lawn area and patio area. PLEASE NOTE: The lawn area is due to be returned

#### Glazing

Modern, good quality, uPVC double glazing.

We aim to make our particulars both accurate and reliable. However they are not guaranteed; nor do they form part of an offer or contract. If you require clarification on any points then please contact us, especially if you are traveling some distance to view. All measurements are to widest point.