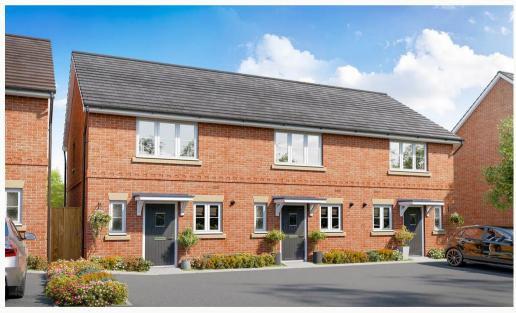

### Brick Kiln Road, Sileby

Introducing the PINE. ready for it's first occupation and presented in fantastic condition. Set within the brand new Elemento Group development "Millbank Place", located within the village of Sileby. A two bedroom, end of terraced house, including an open living area / kitchen, two bedrooms, bathroom and water closet. This property also includes allocated parking and enclosed garden. Now available to let. PLEASE NOTE: The image of the front of the property is a computer rendered image and the garden is due to be re-turfed by the developer.

Bedroom Two

Bathroom

Bathroom

Bathroom

Water Closet

Water Closet

Render

Garden