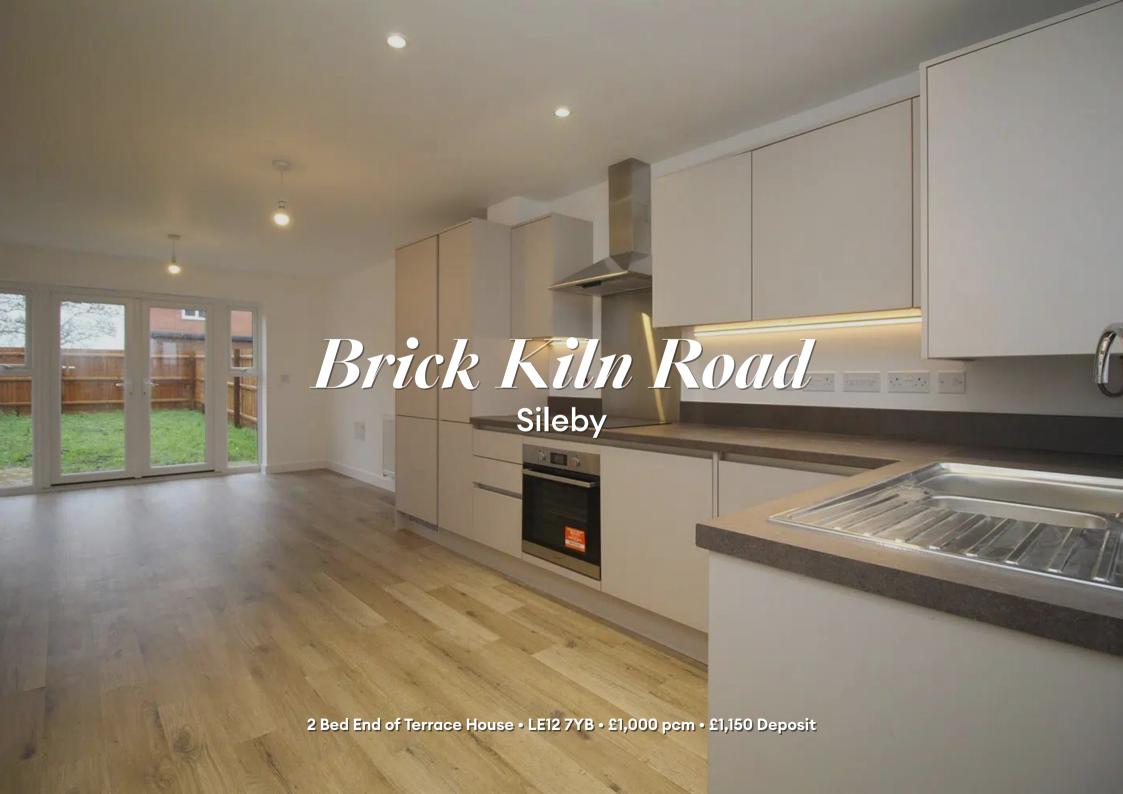

### Brick Kiln Road, Sileby

Introducing the PINE. ready for it's first occupation and presented in fantastic condition. Set within the brand new Elemento Group development "Millbank Place", located within the village of Sileby. A two bedroom, end of terraced house, including an open living area / kitchen, two bedrooms, bathroom and water closet. This property also includes allocated parking and enclosed garden. Now available to let. PLEASE NOTE: The image of the front of the property is a computer rendered image and the garden is due to be re-turfed by the developer.

#### Kitchen

Open to the living area. a contemporary kitchen including integrated appliances. Fridge/freezer, washing machine, dishwasher, oven and hob are included.

#### Living Area

Open to the kitchen, and spanning the full width and depth of the property. French doors give access to the rear garden.