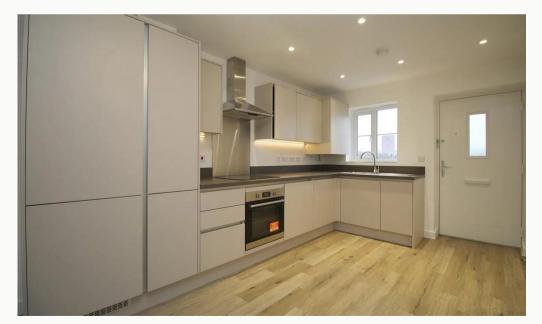

#### Kitchen

Open to the living area. a contemporary kitchen including integrated appliances. Fridge/freezer, washing machine, dishwasher, oven and hob are included.

Lounge / Kitchen

Kitchen

Lounge / Kitchen

Kitchen

| SUPERMARKETS                |        | GYMS                       |        |
|-----------------------------|--------|----------------------------|--------|
| Waitrose Mountsorrel        | 2.8 mi | Total Fitness Centre       | 0.5 mi |
| Co-op Food Barrow Upon Soar | 2.8 mi | Physfit Gyms               | 0.7 mi |
| Aldi Syston                 | 3.7 mi | Onestep fitness            | 2.5 mi |
| Asda Thurmaston             | 4.8 mi | bofitness                  | 2.8 mi |
| Co-op Food Quorn            | 5.0 mi | Soar Valley Leisure Centre | 2.8 mi |
| TRAIN STATIONS              |        | NURSERY SCHOOLS            |        |
| Sileby                      | 0.5 mi | Peter Pan Playgroup        | 0.5 mi |
| Barrow upon Soar            | 2.9 mi | Sileby Littlestars PS      | 0.5 mi |
| Syston                      | 3.9 mi | Sileby Day Nursery         | 0.9 mi |
| Loughborough                | 6.7 mi | Ratcliffe College NS       | 1.5 mi |
| South Wigston               | 8.3 mi | Castle View Day Nursery    | 2.1 mi |
| PRIMARY SCHOOLS             |        | HIGH SCHOOLS               |        |
| Redlands Community PS       | 0.5 mi | Ratcliffe College          | 1.5 mi |
| Highcliffe PS               | 0.9 mi | Humphrey Perkins High Sch  | 3.2 mi |
| Highcliffe PS               | 0.9 mi | Rawlins Academy            | 3.9 mi |
| Cossington CE PS            | 1.4 mi | The Roundhill Academy      | 4.7 mi |
| Seagrave Village PS         | 2.0 mi | Loughborough Grammar Sch   | 5.8 mi |