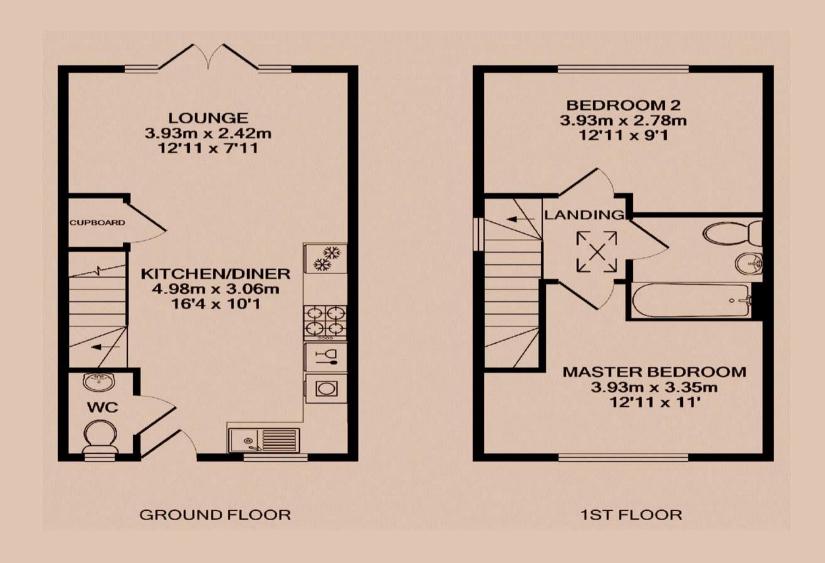

#### Living Area

Open to the kitchen, and spanning the full width and depth of the property. French doors give access to the rear garden.

#### Kitchen

Open to the living area. a contemporary kitchen including integrated appliances. Fridge/freezer, washing machine, dishwasher, oven and hob are included.

#### Master Bedroom

The larger of the two bedrooms, set on the first floor overlooking Brick Kiln Road.

#### **Bedroom Two**

A second double bedroom on the first floor, overlooking the rear garden.

#### **Bathroom**

A contemporary bathroom set on the first floor, this three piece suite comes with a bath, sink, toilet and shower above the bath.

Garden

Garden

Available From 18/03/2024

Comes Unfurnished

**Bedrooms** 2

Receptions

**Bathrooms** 

**Parking** Allocated