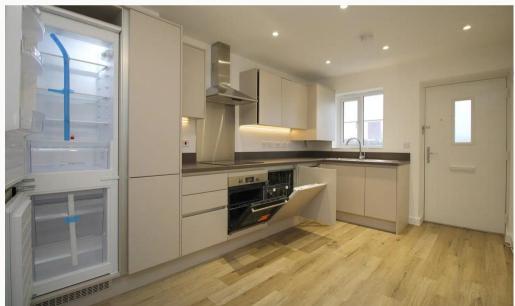

#### Kitchen

Open to the living area. a contemporary kitchen including integrated appliances. Fridge/freezer, washing machine, dishwasher, oven and hob are included.

Lounge / Kitchen

Kitchen

Lounge / Kitchen

Kitchen

| SUPERMARKETS                |        | GYMS                       |        |
|-----------------------------|--------|----------------------------|--------|
| Waitrose Mountsorrel        | 2.8 mi | Total Fitness Centre       | 0.5 mi |
| Co-op Food Barrow Upon Soar | 2.8 mi | Physfit Gyms               | 0.7 mi |
| Aldi Syston                 | 3.7 mi | Onestep fitness            | 2.5 mi |
| Asda Thurmaston             | 4.8 mi | bofitness                  | 2.8 mi |
| Co-op Food Quorn            | 5.0 mi | Soar Valley Leisure Centre | 2.8 mi |
| TRAIN STATIONS              |        | NURSERY SCHOOLS            |        |
| Sileby                      | 0.5 mi | Peter Pan Playgroup        | 0.5 mi |
| Barrow upon Soar            | 2.9 mi | Sileby Littlestars PS      | 0.5 mi |
| Syston                      | 3.9 mi | Sileby Day Nursery         | 0.9 mi |
| Loughborough                | 6.7 mi | Ratcliffe College NS       | 1.5 mi |
| South Wigston               | 8.3 mi | Castle View Day Nursery    | 2.1 mi |
| PRIMARY SCHOOLS             |        | HIGH SCHOOLS               |        |
| Redlands Community PS       | 0.5 mi | Ratcliffe College          | 1.5 mi |
| Highcliffe PS               | 0.9 mi | Humphrey Perkins High Sch  | 3.2 mi |
| Highcliffe PS               | 0.9 mi | Rawlins Academy            | 3.9 mi |
| Cossington CE PS            | 1.4 mi | The Roundhill Academy      | 4.7 mi |
| Seagrave Village PS         | 2.0 mi | Loughborough Grammar Sch   | 5.8 mi |