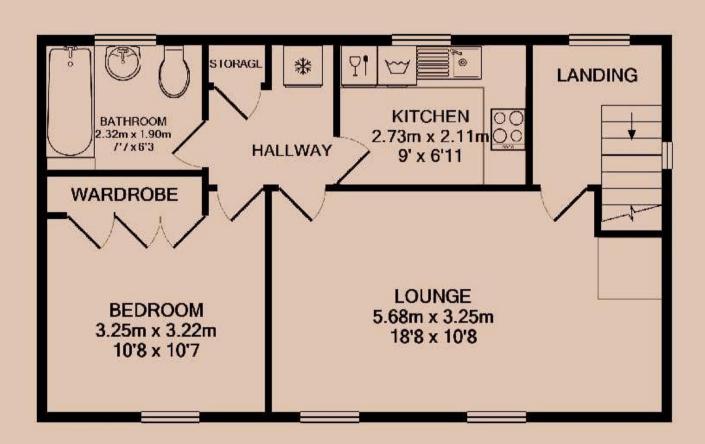

#### Lounge / Diner

A neutral and sizeable living space, this room is large enough to be used as a lounge and diner.

#### Kitchen

A modern L-shaped kitchen, included is a fridge, washing machine, dishwasher, oven, and hob.

#### Bedroom

A double bedroom, including built-in wardrobes for storage.

#### Bathroom

A three-piece bathroom, including a bath, sink, toilet, and shower above the bath.

ENTRANCE FLOOR 1ST FLOOR