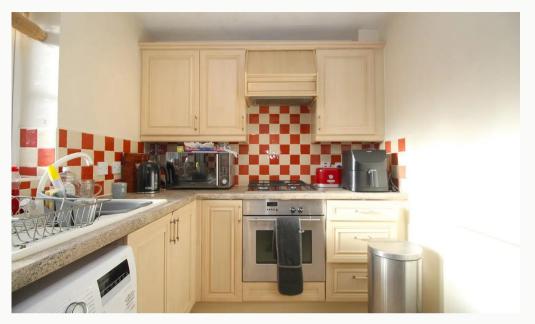

#### Kitchen

A modern L-shaped kitchen, included is a fridge, washing machine, dishwasher, oven, and hob.