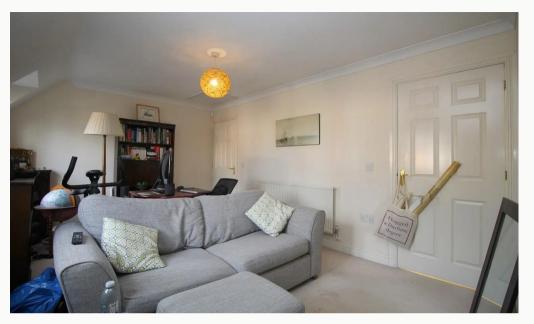

#### Lounge / Diner

A neutral and sizeable living space, this room is large enough to be used as a lounge and diner.