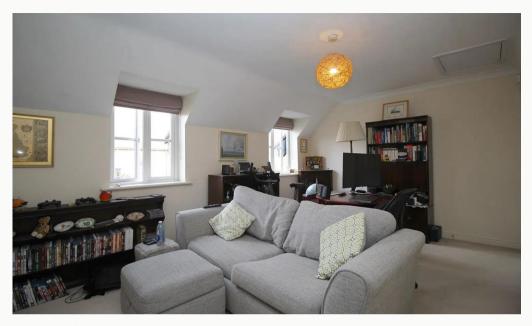

#### Lounge / Diner

A neutral and sizeable living space, this room is large enough to be used as a lounge and diner.