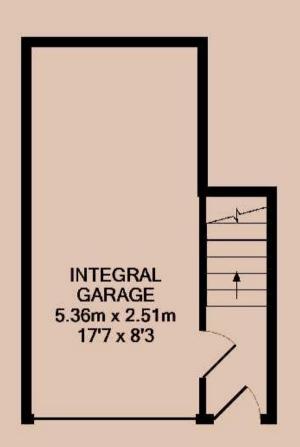

#### Parking

Allocated parking available in front of the entrance, with access to a single garage.

ENTRANCE FLOOR 1ST FLOOR