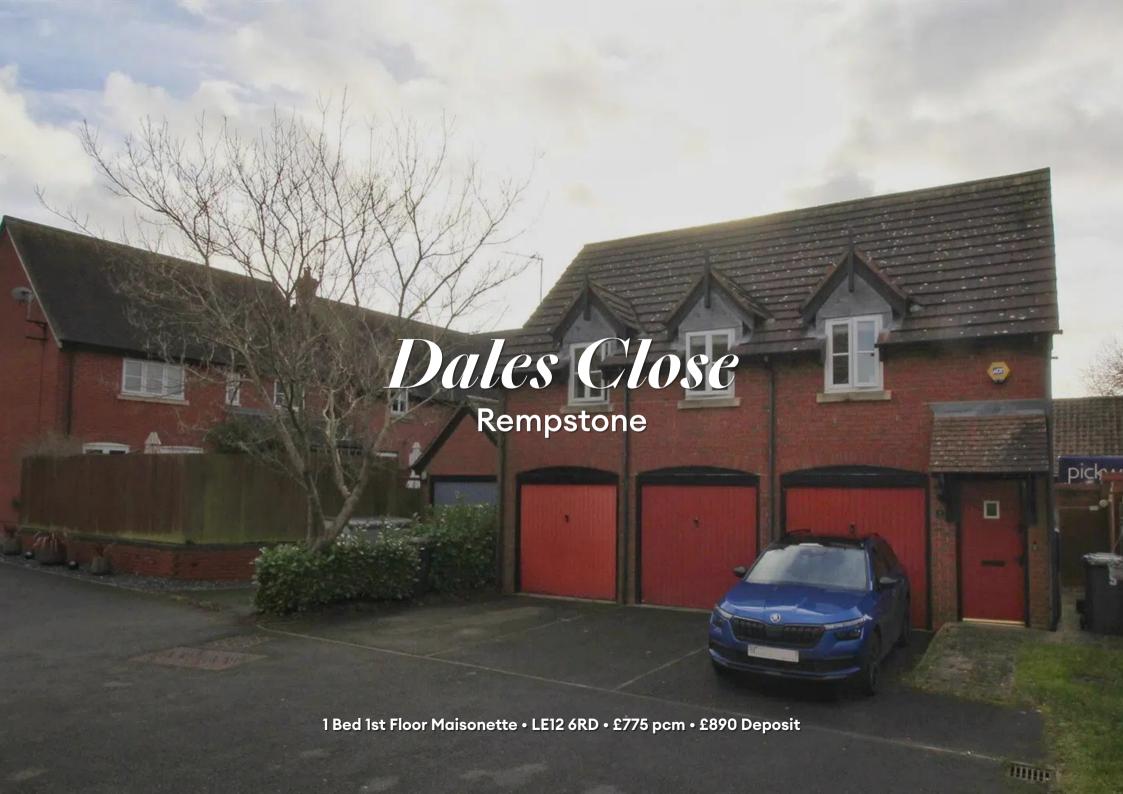

### Dales Close, Rempstone

Situated in a rural village, Rempstone, Loughborough. This one-bedroom, unfurnished coachhouse is soon available to let. Included is an open lounge/diner, kitchen, double bedroom, and bathroom. To the front of the entrance is an allocated parking space, giving access to the single garage.

#### Parking

Allocated parking available in front of the entrance, with access to a single garage.

**Parking** Available Receptions Comes **Bedrooms Bathrooms Postcode** From 30/06/2025 Unfurnished Garage LE12 6RD **Deposit Council Tax Band** Updated **EPC** ID

#14767

77 | C

£890

Rent £775 pcm

03/06/2025