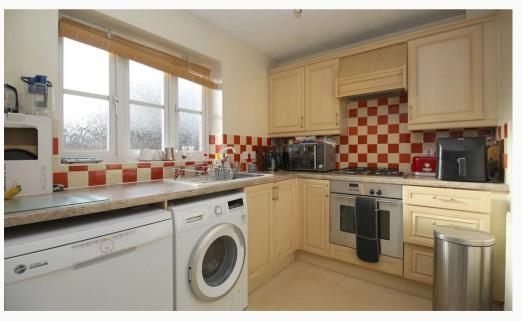

#### Kitchen

A modern L-shaped kitchen, included is a fridge, washing machine, dishwasher, oven, and hob.