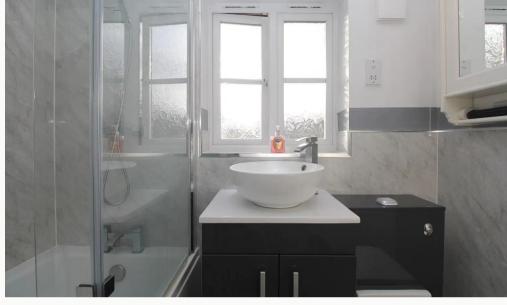

#### Bathroom

A three-piece bathroom, including a bath, sink, toilet, and shower above the bath.