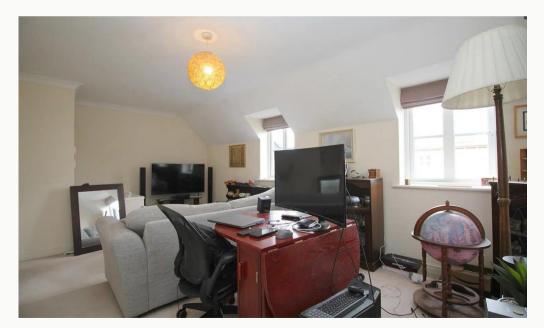

#### Lounge / Diner

A neutral and sizeable living space, this room is large enough to be used as a lounge and diner.

#### Kitchen

A modern L-shaped kitchen, included is a fridge, washing machine, dishwasher, oven, and hob.