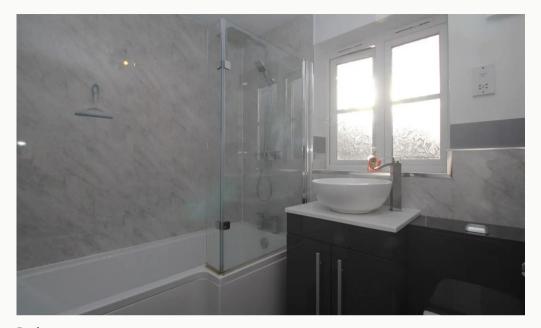

#### Bathroom

A three-piece bathroom, including a bath, sink, toilet, and shower above the bath.