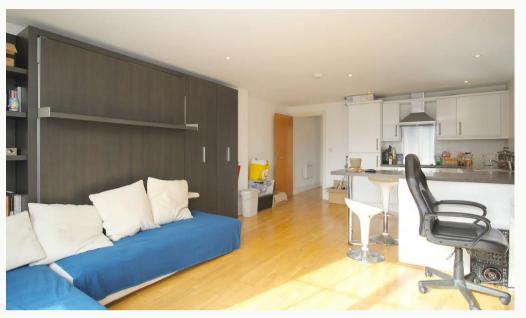

#### Studio

Furnished with a fold-away double bed, fitted wardrobe and a corner sofa. Open to the kitchen via a breakfast bar.