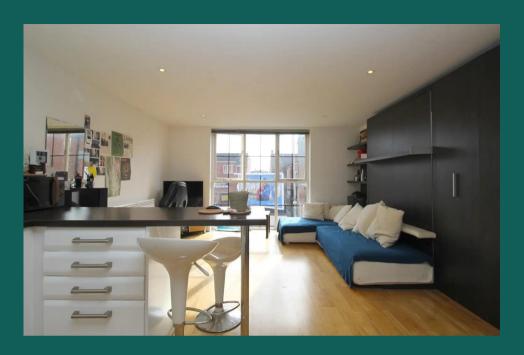

### Villency Court, Loughborough

A contemporary, studio apartment is located in this popular development. Situated on the first floor the apartment is furnished and presented in excellent condition. Its open-plan layout combined with its large feature window makes for a bright and warm space. The apartment is within a short walk of the restaurants and cinema of the new Baxtergate development as well as the mainline station (10 minutes by foot), with buses providing access to the surrounding areas. Secure gated parking for one car is included.

#### Studio

Furnished with a fold-away double bed, fitted wardrobe and a corner sofa. Open to the kitchen via a breakfast bar.

#### Kitchen

Good quality modern kitchen with dark wood style worktop and gloss white cabinets. Includes, dishwasher, fridge freezer, oven, hob and a washing machine. Open-plan to the studio area with breakfast bar, including two bar stools.