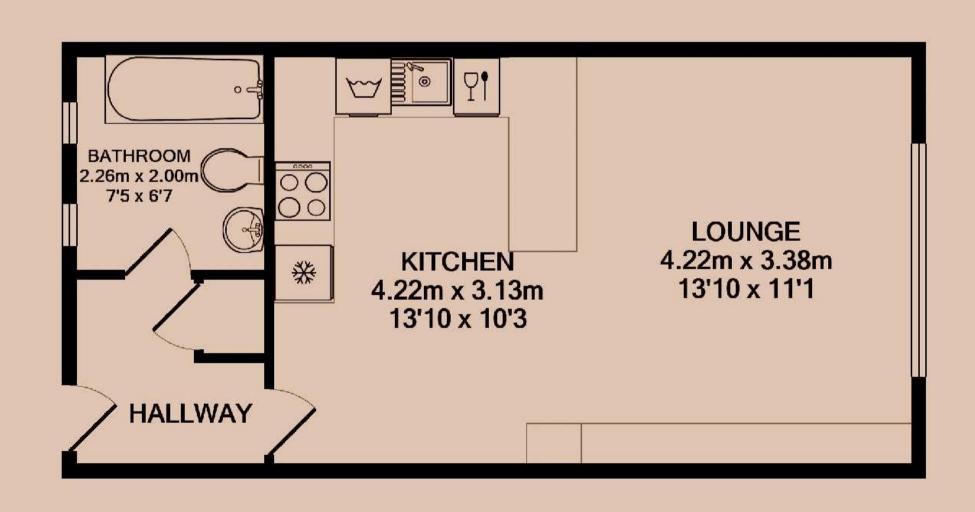

#### Studio

Furnished with a fold-away double bed, fitted wardrobe and a corner sofa. Open to the kitchen via a breakfast bar.

#### Kitchen

Good quality modern kitchen with dark wood style worktop and gloss white cabinets. Includes, dishwasher, fridge freezer, oven, hob and a washing machine. Open-plan to the studio area with breakfast bar, including two bar stools.

#### Bathroom

Modern three piece bathroom suite complete with shower over the bath.