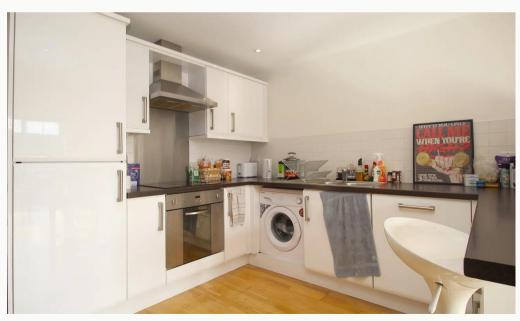

#### Kitchen

Good quality modern kitchen with dark wood style worktop and gloss white cabinets. Includes, dishwasher, fridge freezer, oven, hob and a washing machine. Open-plan to the studio area with breakfast bar, including two bar stools.