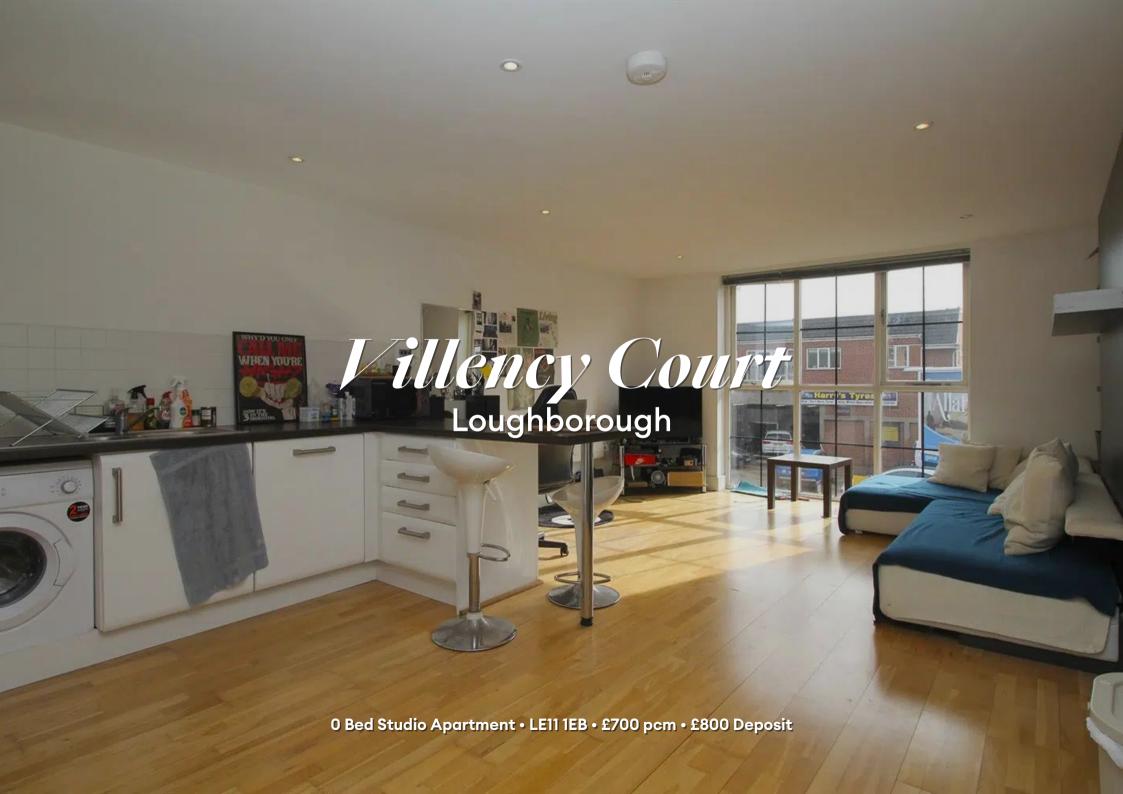

### Villency Court, Loughborough

A contemporary, studio apartment is located in this popular development. Situated on the first floor the apartment is furnished and presented in excellent condition. Its open-plan layout combined with its large feature window makes for a bright and warm space. The apartment is within a short walk of the restaurants and cinema of the new Baxtergate development as well as the mainline station (10 minutes by foot), with buses providing access to the surrounding areas. Secure gated parking for one car is included.

#### Studio

Furnished with a fold-away double bed, fitted wardrobe and a corner sofa. Open to the kitchen via a breakfast bar.

#### Kitchen

Good quality modern kitchen with dark wood style worktop and gloss white cabinets. Includes, dishwasher, fridge freezer, oven, hob and a washing machine. Open-plan to the studio area with breakfast bar, including two bar stools.