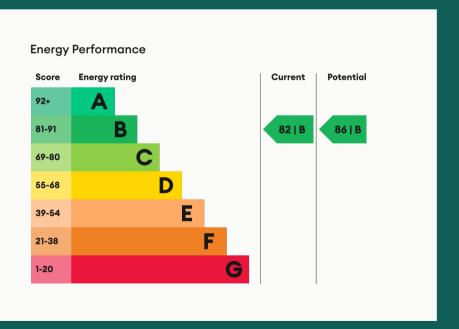

Rent £700 pcm Deposit £800 **EPC** 82 | B Council Tax Band

**ID** #15061 **Updated** 16/04/2025