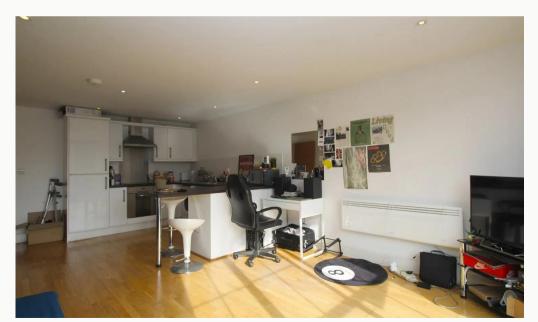

#### Studio

Furnished with a fold-away double bed, fitted wardrobe and a corner sofa. Open to the kitchen via a breakfast bar.

#### Kitchen

Good quality modern kitchen with dark wood style worktop and gloss white cabinets. Includes, dishwasher, fridge freezer, oven, hob and a washing machine. Open-plan to the studio area with breakfast bar, including two bar stools.

#### Heating

Electric heaters throughout.