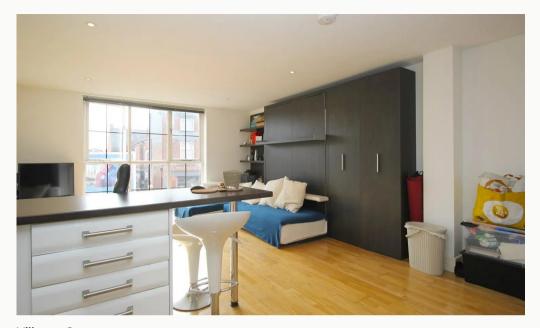

#### Studio

Furnished with a fold-away double bed, fitted wardrobe and a corner sofa. Open to the kitchen via a breakfast bar.