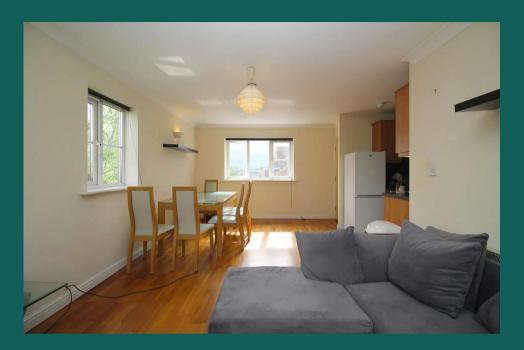

## Lounge / Diner

A large living space, that can be used as a lounge and diner. Running the full depth of the apartment, this room is open to the kitchen. Furniture included.