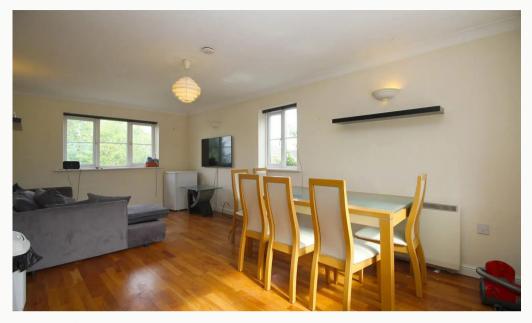

## Lounge / Diner

A large living space, that can be used as a lounge and diner. Running the full depth of the apartment, this room is open to the kitchen. Furniture included.