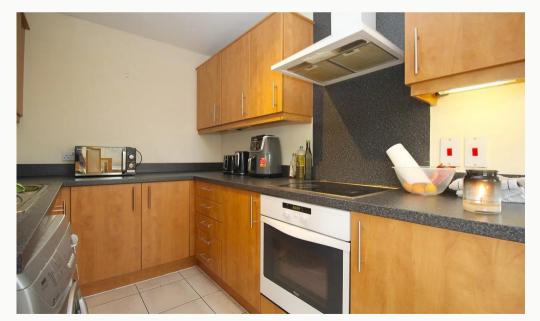

#### Kitchen

A practical U-shaped kitchen, this kitchen comes equipped with a fridge/freezer, washing machine, oven, and hob.