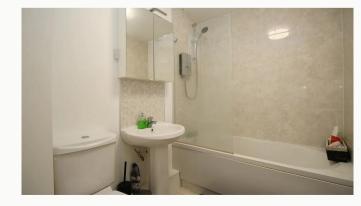

#### Bathroom

A neutral, three-piece bathroom, including a bath, sink, toilet, and shower above the bath.