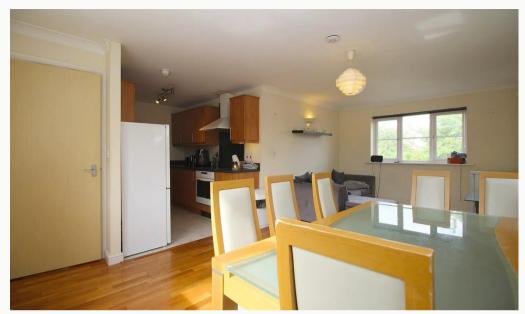

## Lounge / Diner

A large living space, that can be used as a lounge and diner. Running the full depth of the apartment, this room is open to the kitchen. Furniture included.

#### Kitchen

A practical U-shaped kitchen, this kitchen comes equipped with a fridge/freezer, washing machine, oven, and hob.