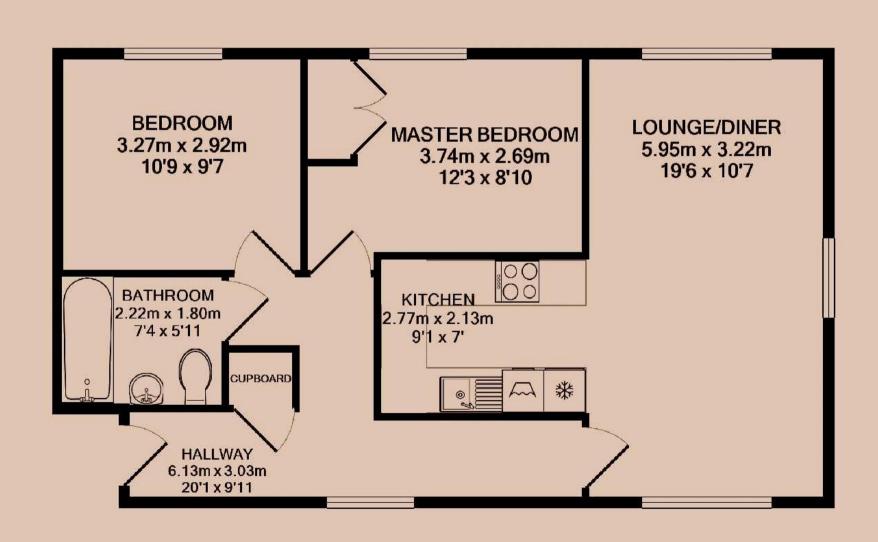

## Lounge / Diner

A large living space, that can be used as a lounge and diner. Running the full depth of the apartment, this room is open to the kitchen. Furniture included.

#### Kitchen

A practical U-shaped kitchen, this kitchen comes equipped with a fridge/freezer, washing machine, oven, and hob.

#### Master Bedroom

A double bedroom, including a built-in wardrobe and furniture.

#### **Bedroom Two**

A second double bedroom, including furniture.

#### Bathroom

A neutral, three-piece bathroom, including a bath, sink, toilet, and shower above the bath.