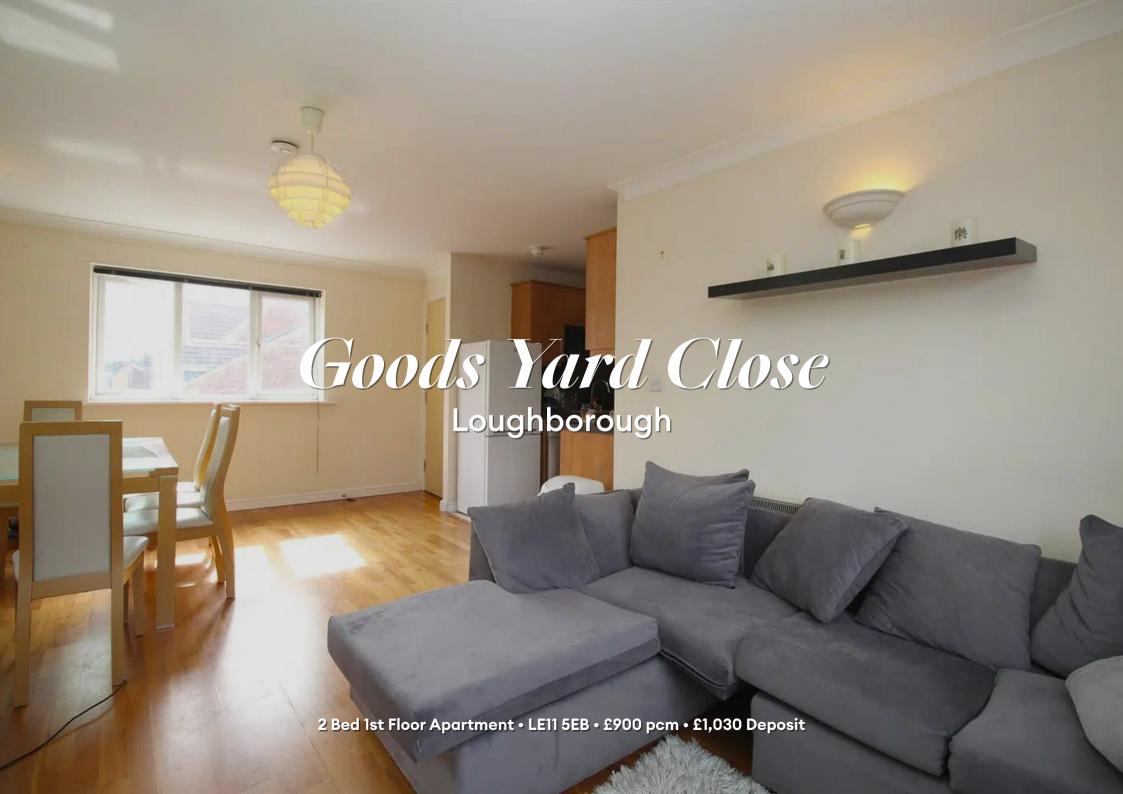

# Goods Yard Close, Loughborough

Soon available to let in Loughborough. A top floor, two bedroom apartment situated close to the town centre. This furnished apartment comes with a sizeable lounge, open to the kitchen, a primary bathroom, and two double bedrooms. Allocated parking for one car is available within the block car park.

## Lounge / Diner

A large living space, that can be used as a lounge and diner. Running the full depth of the apartment, this room is open to the kitchen. Furniture included.