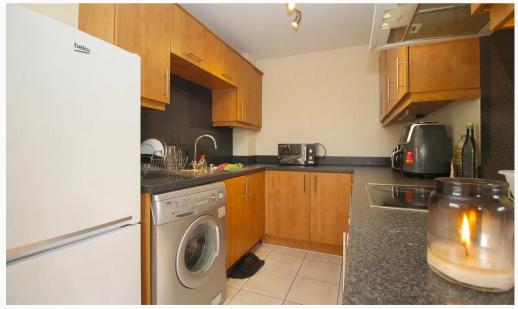

#### Kitchen

A practical U-shaped kitchen, this kitchen comes equipped with a fridge/freezer, washing machine, oven, and hob.