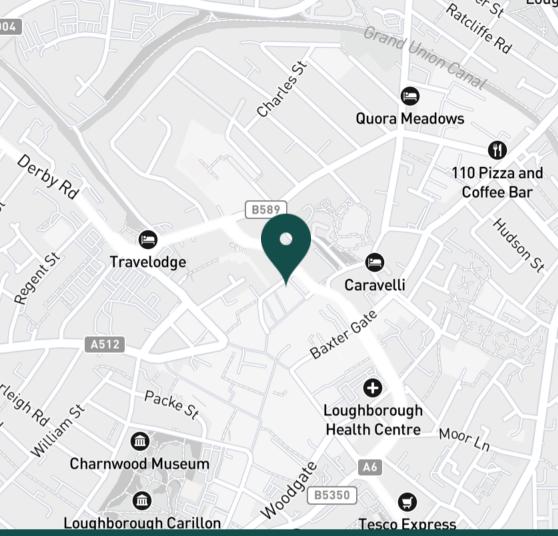

#### SUPERMARKETS

LUUUY

| Marks & Spencer               | 0.1 n |
|-------------------------------|-------|
| Tesco Superstore Loughborough | 0.3 n |
| Lidl Loughborough             | 0.6 n |
| Sainsburys Loughborough       | 0.7 n |
| Aldi Loughborough             | 1.0 n |

#### **TRAIN STATIONS**

| Loughborough          | 0.9 mi  |
|-----------------------|---------|
| Barrow upon Soar      | 3.8 mi  |
| Sileby                | 5.6 mi  |
| Syston                | 9.7 mi  |
| East Midlands Parkway | 10.0 mi |

#### **PRIMARY SCHOOLS**

Cobden PS **Rendell Primary School Fairfield Preparatory Sch** St Marys Catholic PS Our Lady's Convent Sch

#### GYMS

0.5 mi

0.5 mi

0.6 mi

0.8 mi

1.0 mi

| PureGym Loughborough         | 0.1 mi |
|------------------------------|--------|
| Anytime Fitness Loughborough | 0.3 mi |
| Dynamite Gym Ltd             | 0.4 mi |
| CrossFit Loughborough        | 0.5 mi |
| Fit4Less                     | 0.7 mi |

#### NURSERY SCHOOLS

| Babblebrooke Day Nursery | 0.2 mi |
|--------------------------|--------|
| Cobden Childrens Centre  | 0.4 mi |
| Small World Nursery      | 0.6 mi |
| Lime Tree Nursery        | 0.6 mi |
| Emmanuel PS              | 0.8 mi |

#### **HIGH SCHOOLS**

| Limehurst Academy         | 0.3 m |
|---------------------------|-------|
| Our Lady's Convent Sch    | 1.0 m |
| Loughborough Grammar Sch  | 1.0 m |
| Loughborough High Sch     | 1.0 m |
| RNIB College Loughborough | 1.0 m |