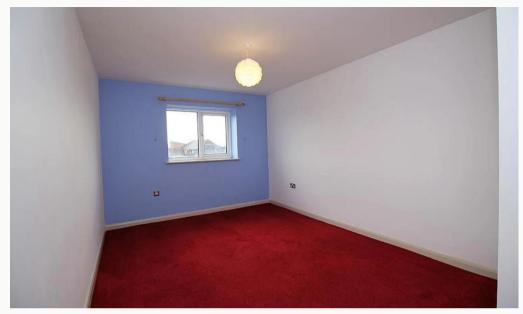

A good size double bedroom with south facing

Modern three piece bathroom suite complete

with shower over the bath and heated towel

rail. High grade tiling completes the look.

#### Glazing

Parkina

Modern, good quality, uPVC double glazing.

Bedroom 3.8m (12'6) x 3m (9'10)

window with views over the town.

Bathroom 2.5m (8'2) x 1.8m (5'11)

We aim to make our particulars both accurate and reliable. However they are not guaranteed; nor do they form part of an offer or contract. If you require clarification on any points then please contact us, especially if you are traveling some distance to view. All measurements are to widest point.