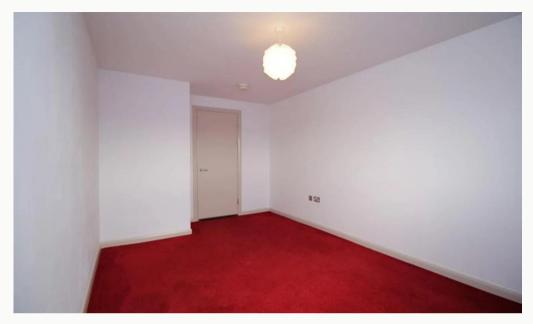

A good size double bedroom with south facing

Modern three piece bathroom suite complete

with shower over the bath and heated towel

rail. High grade tiling completes the look.

#### Glazing

Parkina

Modern, good quality, uPVC double glazing.

Bedroom 3.8m (12'6) x 3m (9'10)

window with views over the town.

Bathroom 2.5m (8'2) x 1.8m (5'11)

We aim to make our particulars both accurate and reliable. However they are not guaranteed; nor do they form part of an offer or contract. If you require clarification on any points then please contact us, especially if you are traveling some distance to view. All measurements are to widest point.