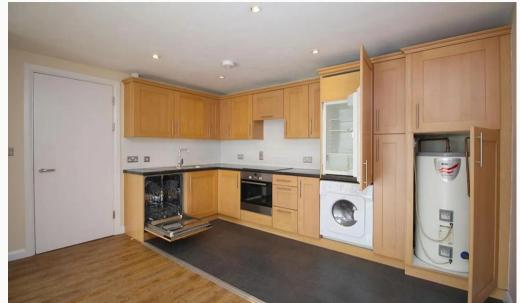

#### Kitchen 4m (13'1) x 1.8m (5'11)

Good quality modern kitchen with all the appliances included; washer-dryer, fridge freezer, oven, hob and a dishwasher. Open-plan to the,living room.