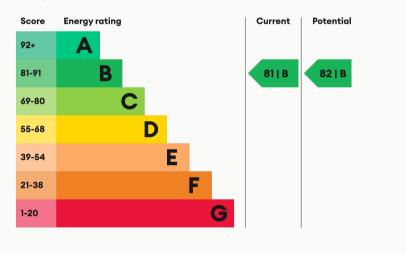

#### **Energy Performance**

Entrance

Bedroom

Bathroom

Bathroom

| <b>Available</b>        | <b>Comes</b>           | <b>Bedrooms</b>      | <b>Receptions</b>            | <b>Bathrooms</b>   | <b>Parking</b>               | Postcode |  |
|-------------------------|------------------------|----------------------|------------------------------|--------------------|------------------------------|----------|--|
| From 13/06/2025         | Unfurnished            | 1                    | 1                            | 1                  | Off road                     | LE11 1UA |  |
| <b>Rent</b><br>£775 pcm | <b>Deposit</b><br>£890 | <b>EPC</b><br>81   B | <b>Council Tax Band</b><br>A | <b>ID</b><br>#2657 | <b>Updated</b><br>13/06/2025 |          |  |