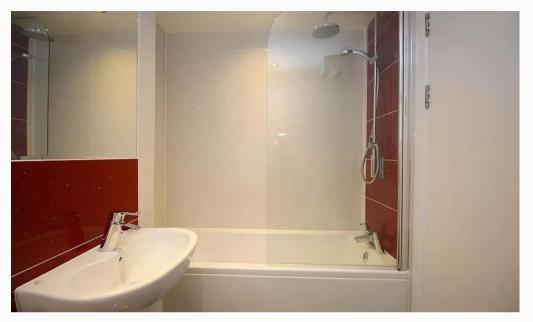

A good size double bedroom with south facing

Modern three piece bathroom suite complete

with shower over the bath and heated towel

rail. High grade tiling completes the look.

#### Glazing

Parkina

Modern, good quality, uPVC double glazing.

Bedroom 3.8m (12'6) x 3m (9'10)

window with views over the town.

Bathroom 2.5m (8'2) x 1.8m (5'11)

We aim to make our particulars both accurate and reliable. However they are not guaranteed; nor do they form part of an offer or contract. If you require clarification on any points then please contact us, especially if you are traveling some distance to view. All measurements are to widest point.