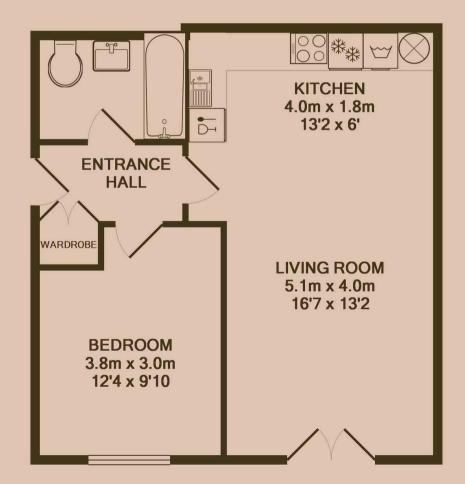

#### Kitchen 4m (13'1) x 1.8m (5'11)

Good quality modern kitchen with all the appliances included; washer-dryer, fridge freezer, oven, hob and a dishwasher. Open-plan to the,living room.

#### Living room 5.1m (16'9) x 4m (13'1)

A bright space with south facing Juliet style balcony offering views of the town. Open plan to the kitchen keeps this space sociable.

Secure parking for one car in the Rushes Shopping Centre.

A good size double bedroom with south facing

Modern three piece bathroom suite complete

with shower over the bath and heated towel

rail. High grade tiling completes the look.

#### Glazing

Parkina

Modern, good quality, uPVC double glazing.

Bedroom 3.8m (12'6) x 3m (9'10)

window with views over the town.

Bathroom 2.5m (8'2) x 1.8m (5'11)

We aim to make our particulars both accurate and reliable. However they are not guaranteed; nor do they form part of an offer or contract. If you require clarification on any points then please contact us, especially if you are traveling some distance to view. All measurements are to widest point.