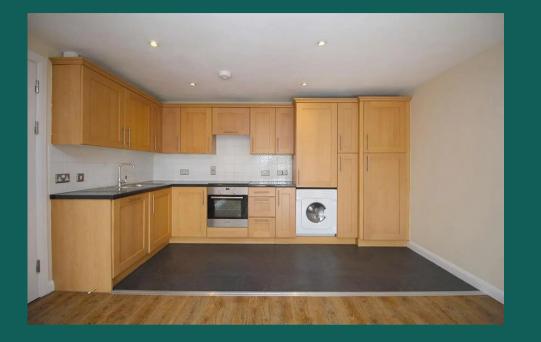

#### Kitchen 4m (13'1) x 1.8m (5'11)

Good quality modern kitchen with all the appliances included; washer-dryer, fridge freezer, oven, hob and a dishwasher. Open-plan to the,living room.