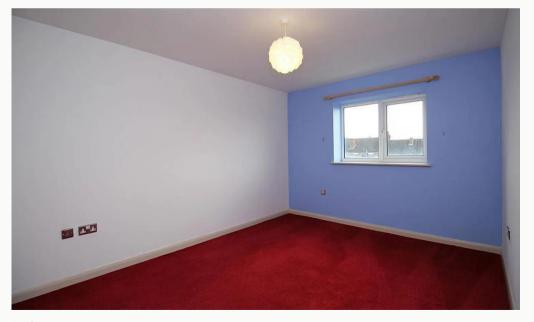

A good size double bedroom with south facing

Modern three piece bathroom suite complete

with shower over the bath and heated towel

rail. High grade tiling completes the look.

#### Glazing

Parkina

Modern, good quality, uPVC double glazing.

Bedroom 3.8m (12'6) x 3m (9'10)

window with views over the town.

Bathroom 2.5m (8'2) x 1.8m (5'11)

We aim to make our particulars both accurate and reliable. However they are not guaranteed; nor do they form part of an offer or contract. If you require clarification on any points then please contact us, especially if you are traveling some distance to view. All measurements are to widest point.