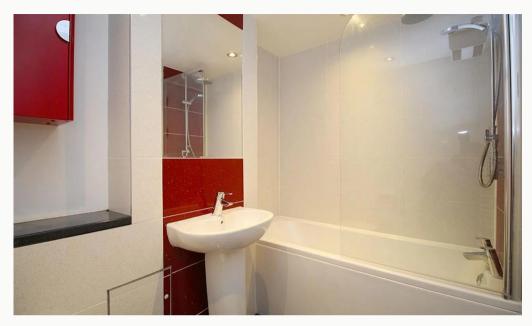

A good size double bedroom with south facing

Modern three piece bathroom suite complete

with shower over the bath and heated towel

rail. High grade tiling completes the look.

#### Glazing

Parkina

Modern, good quality, uPVC double glazing.

Bedroom 3.8m (12'6) x 3m (9'10)

window with views over the town.

Bathroom 2.5m (8'2) x 1.8m (5'11)

We aim to make our particulars both accurate and reliable. However they are not guaranteed; nor do they form part of an offer or contract. If you require clarification on any points then please contact us, especially if you are traveling some distance to view. All measurements are to widest point.