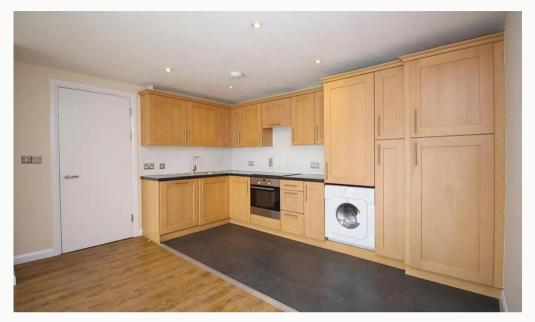

#### Kitchen 4m (13'1) x 1.8m (5'11)

Good quality modern kitchen with all the appliances included; washer-dryer, fridge freezer, oven, hob and a dishwasher. Open-plan to the,living room.