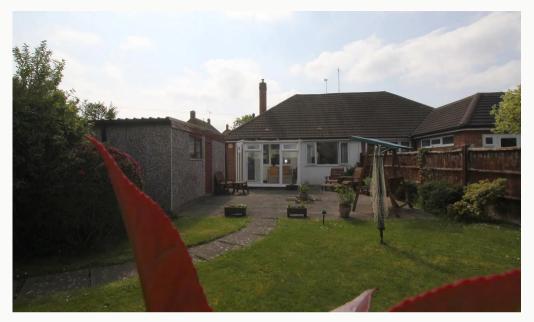

#### Garden

Set to the rear of the property, a beautiful garden including access to the shed and garage.

#### Conservatory

A practical sun room situated to the rear of the property, includes external access to the garden.