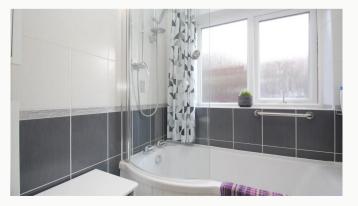

#### Bathroom

A three piece bathroom, including a bath, sink, toilet, and shower above the bath.