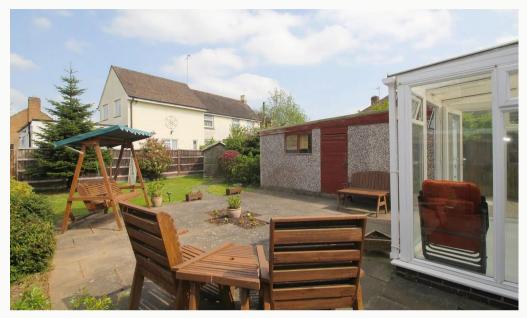

#### Garden

Set to the rear of the property, a beautiful garden including access to the shed and garage.

#### Conservatory

A practical sun room situated to the rear of the property, includes external access to the garden.

#### Parking

Driveway parking available with access to a single garage.

Heating

Gas-fired central heating.