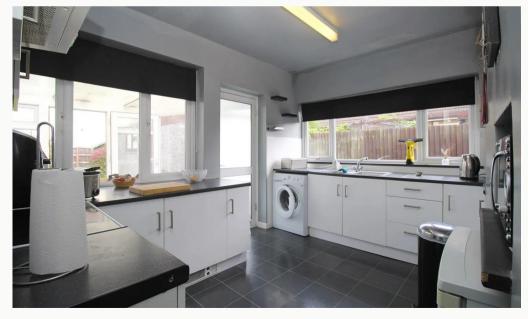

#### Kitchen

Overlooking the rear garden, a modern kitchen including an oven, and hob. Other applicances may be included.