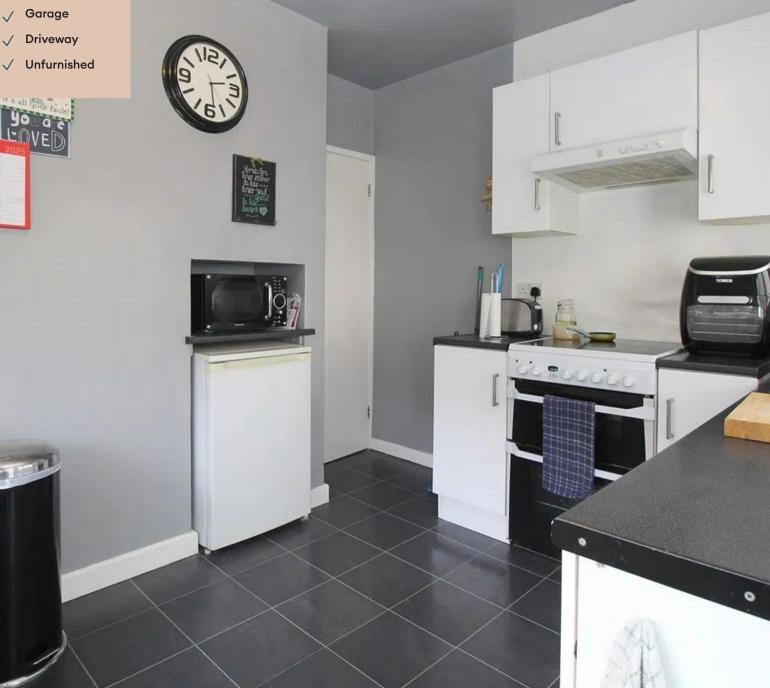

#### Kitchen

Overlooking the rear garden, a modern kitchen including an oven, and hob. Other applicances may be included.