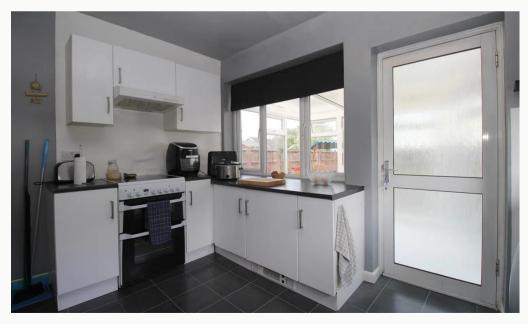

#### Kitchen

Overlooking the rear garden, a modern kitchen including an oven, and hob. Other applicances may be included.