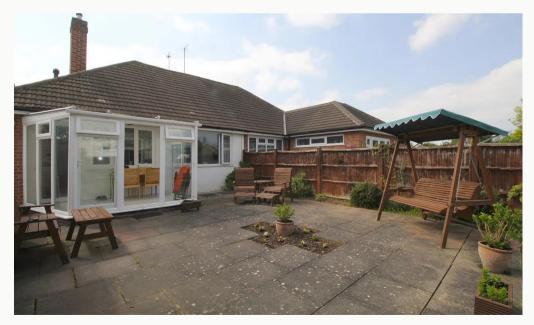

#### Garden

Set to the rear of the property, a beautiful garden including access to the shed and garage.

#### Conservatory

A practical sun room situated to the rear of the property, includes external access to the garden.