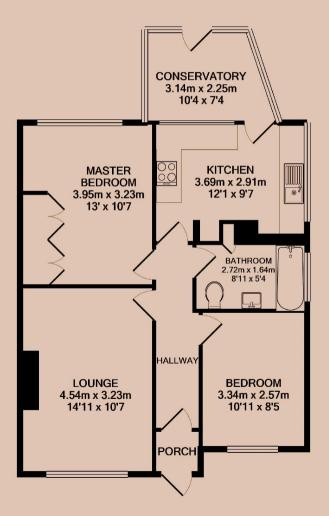

### Linford Road, Loughborough

Situated on a quiet road in Loughborough, this semi-detached bungalow is soon available to let. This unfurnished property comes with a lounge, kitchen, two bedrooms, bathroom, and conservatory. To the rear of the property is a sizeabe and natural garden. To the front is a driveway that leads to the single garage.

#### Lounge

Overlooking Linford Road, a spacious lounge.

#### Kitchen

Overlooking the rear garden, a modern kitchen including an oven, and hob. Other applicances may be included.

#### Master Bedroom

A double bedroom, the larger of the two, overlooking the rear garden.

#### Bedroom Two

A second bedroom overlooking Linford Road, could also be used as a study.

#### Bathroom

A three piece bathroom, including a bath, sink, toilet, and shower above the bath.

#### Conservatory

A practical sun room situated to the rear of the property, includes external access to the garden.