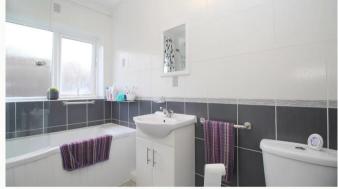

#### Bathroom

A three piece bathroom, including a bath, sink, toilet, and shower above the bath.