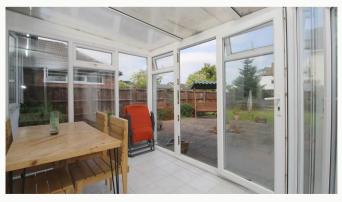

#### Conservatory

A practical sun room situated to the rear of the property, includes external access to the garden.