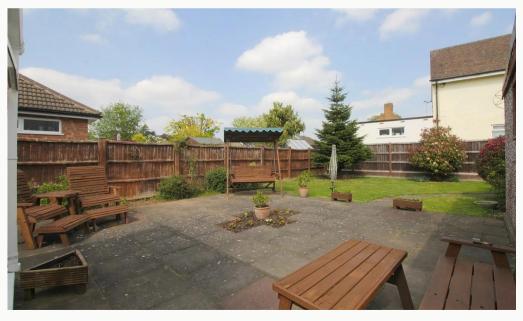

#### Garden

Set to the rear of the property, a beautiful garden including access to the shed and garage.