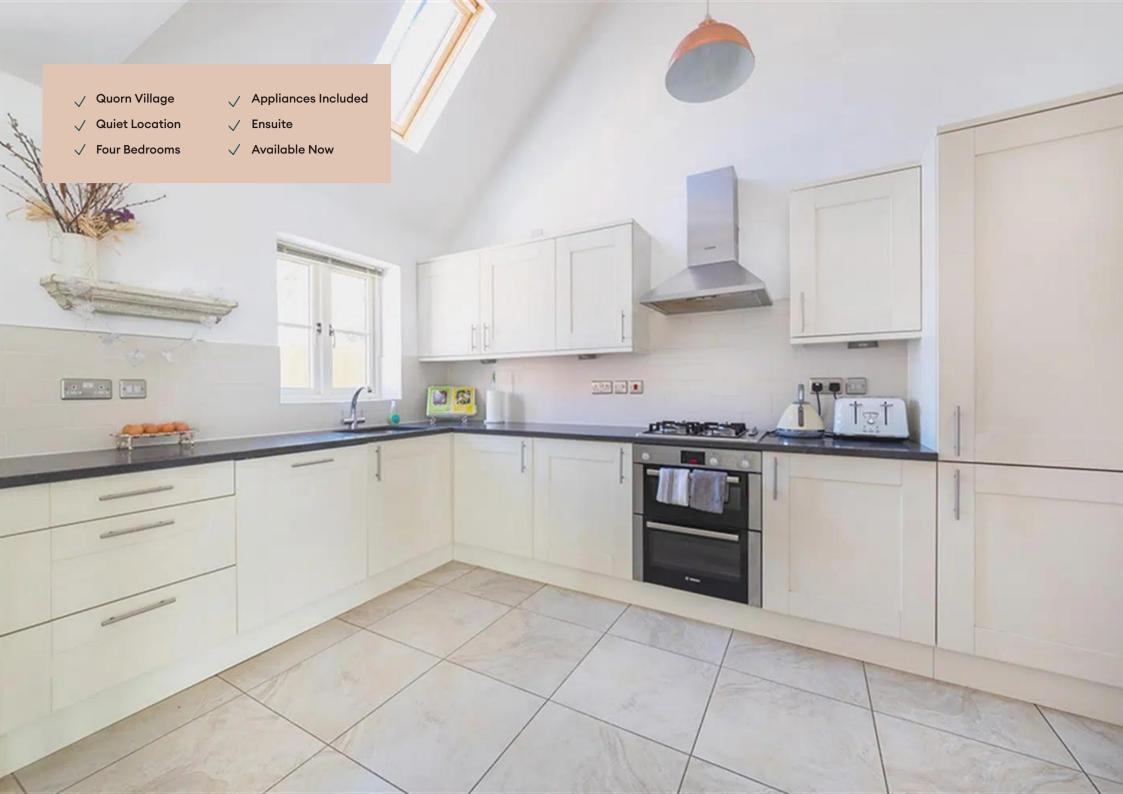

#### Kitchen

A modern, bright and spacious kitchen, open to the dining space and living area. White walls, light cream units, contrasting worktop, matching brick-bond tiling and large floor tiles complete the look. Oven, hob, integrated dishwasher and integrated fridge / freezer included.