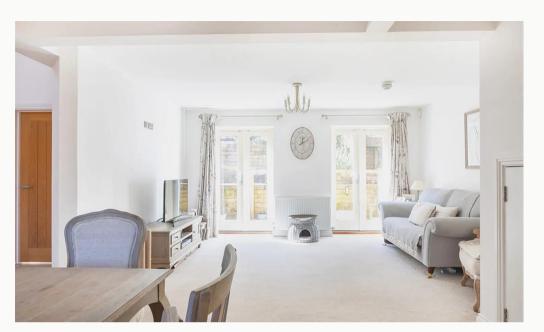

#### Lounge

A bright and comforting space, open to the kitchen / diner. Two sets of French doors overlook the garden and let in lots of natural light.