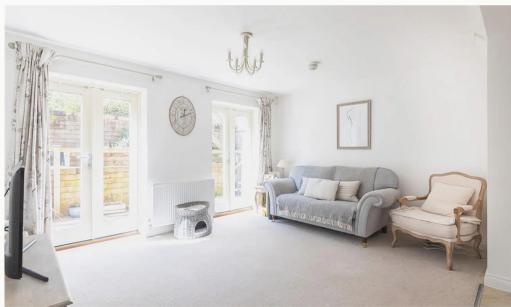

#### Lounge

A bright and comforting space, open to the kitchen / diner. Two sets of French doors overlook the garden and let in lots of natural light.