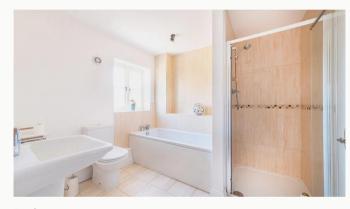

#### Bathroom

A modern four-piece bathroom including a bath, toilet, sink and walk-in-shower.