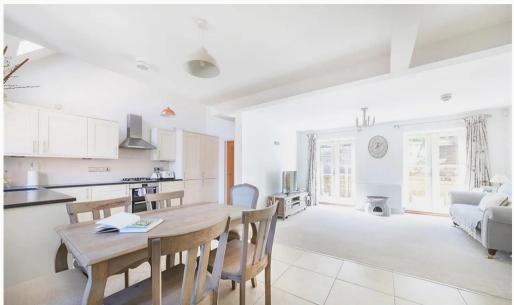

#### Lounge

A bright and comforting space, open to the kitchen / diner. Two sets of French doors overlook the garden and let in lots of natural light.

#### Kitchen

A modern, bright and spacious kitchen, open to the dining space and living area. White walls, light cream units, contrasting worktop, matching brick-bond tiling and large floor tiles complete the look. Oven, hob, integrated dishwasher and integrated fridge / freezer included.