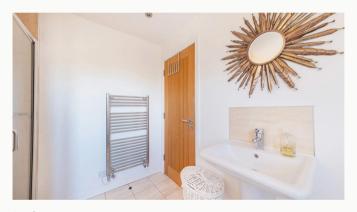

#### Bathroom

A modern four-piece bathroom including a bath, toilet, sink and walk-in-shower.