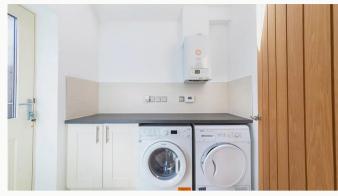

Accessed via the kitchen, including external access, this functional space comes with a washing machine and dryer.