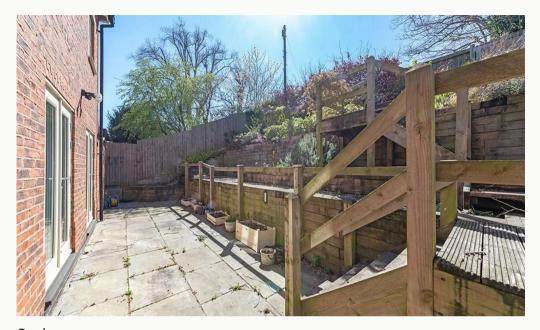

#### Garden

A split level garden space including a patio area. Timber retaining walls and stairs are keeping with this natural space.