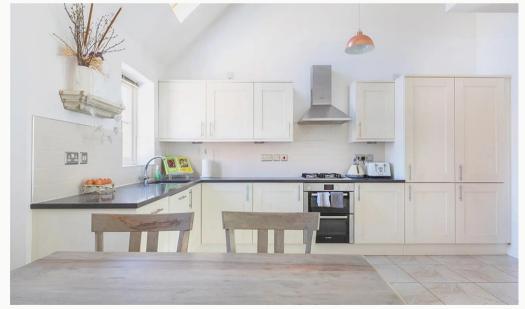

#### Kitchen

A modern, bright and spacious kitchen, open to the dining space and living area. White walls, light cream units, contrasting worktop, matching brick-bond tiling and large floor tiles complete the look. Oven, hob, integrated dishwasher and integrated fridge / freezer included.