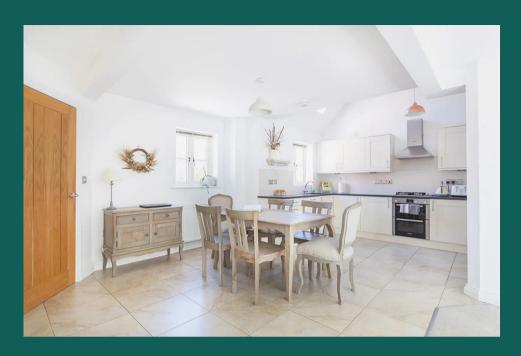

#### Kitchen

A modern, bright and spacious kitchen, open to the dining space and living area. White walls, light cream units, contrasting worktop, matching brick-bond tiling and large floor tiles complete the look. Oven, hob, integrated dishwasher and integrated fridge / freezer included.

Accessed via the kitchen, including external access, this functional space comes with a washing machine and dryer.