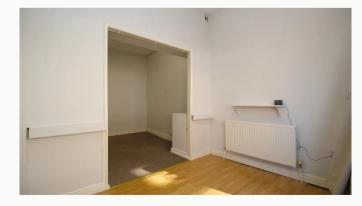

#### Bedroom Two 6.03m (19'9) x 2.98m (9'9)

With two rooms opened into one, a second large double bedroom.