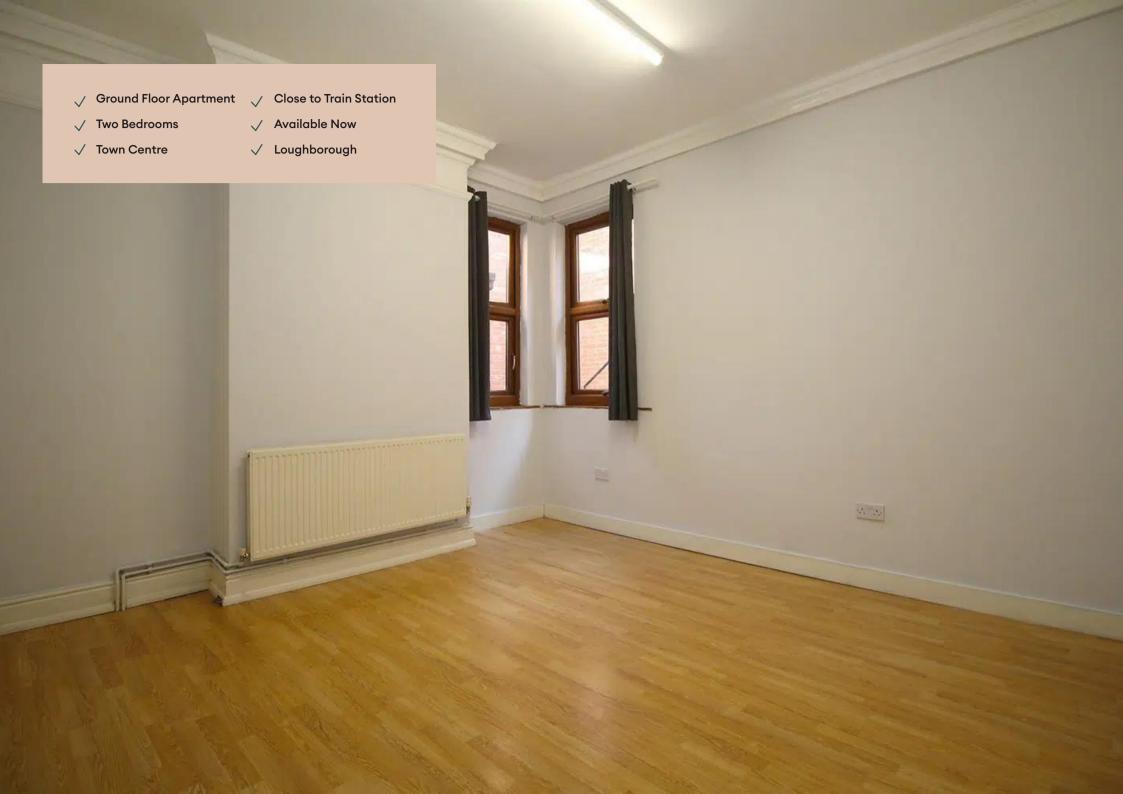

#### Bedroom Two 6.03m (19'9) x 2.98m (9'9)

With two rooms opened into one, a second large double bedroom.