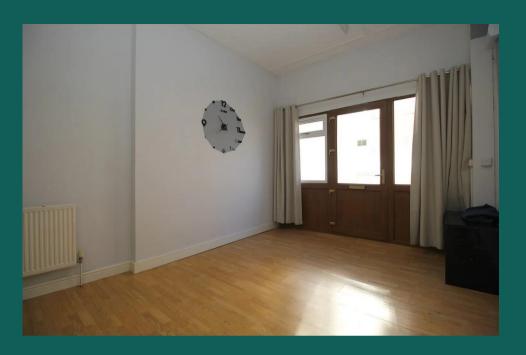

#### Lounge 6.03m (19'9) x 3.26m (10'8)

A large living space located at the front of the apartment. Access out of the front of the property as well as multiple windows for added light.