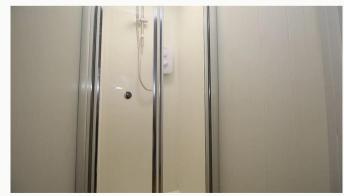

#### Shower Room 1.34m (4'5) x .75m (2'6)

A quaint space including only a shower. A separate water closet is located at the rear of the property.