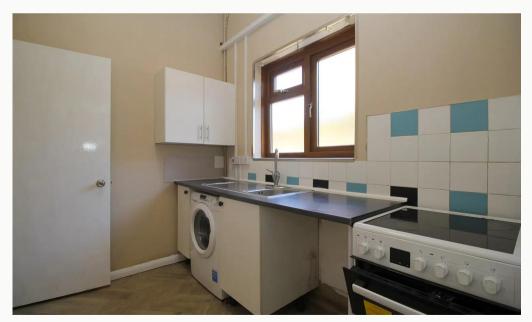

#### Kitchen 2.7m (8'10) x 2.02m (6'8)

A well-arranged kitchen with a significant amount of cupboard space as well as an electric cooker and a washing machine.