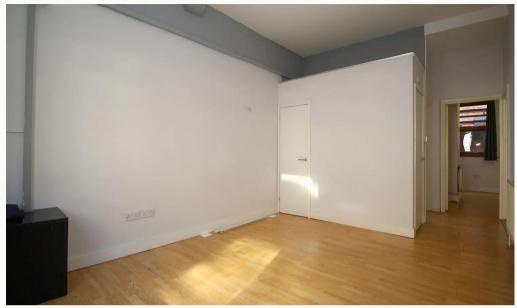

#### Lounge 6.03m (19'9) x 3.26m (10'8)

A large living space located at the front of the apartment. Access out of the front of the property as well as multiple windows for added light.