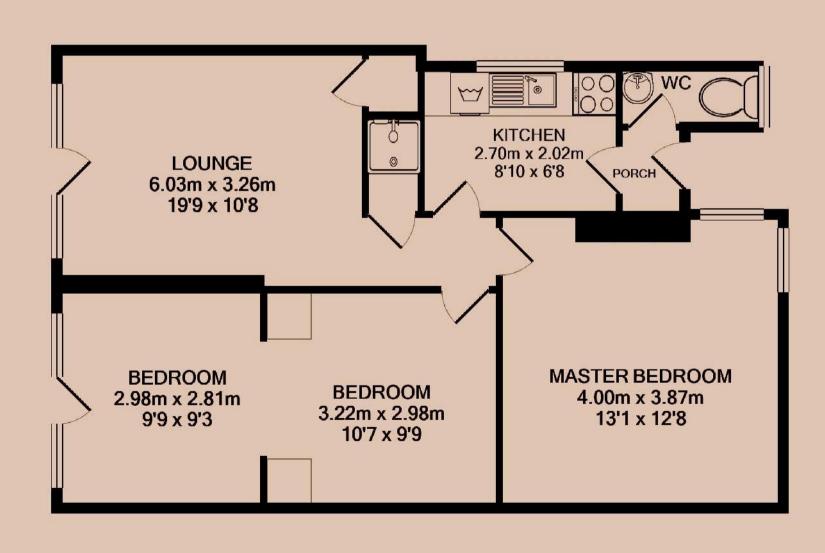

#### Lounge 6.03m (19'9) x 3.26m (10'8)

A large living space located at the front of the apartment. Access out of the front of the property as well as multiple windows for added light.

#### Kitchen 2.7m (8'10) x 2.02m (6'8)

A well-arranged kitchen with a significant amount of cupboard space as well as an electric cooker and a washing machine.

#### Master Bedroom 4m (13'1) x 3.87m (12'8)

Located at the rear of the property, a large double bedroom.

#### Bedroom Two 6.03m (19'9) x 2.98m (9'9)

With two rooms opened into one, a second large double bedroom.

#### Shower Room 1.34m (4'5) x .75m (2'6)

A quaint space including only a shower. A separate water closet is located at the rear of the property.