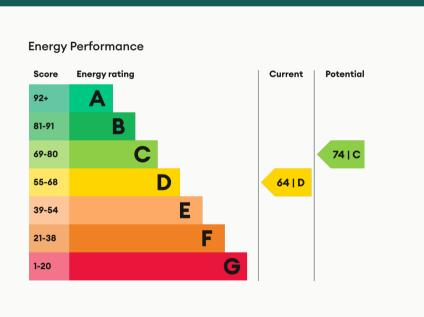

### Nottingham Road, Loughborough

Conveniently situated on this popular road, between the town centre and train station. This ground-floor apartment is a great choice for those wanting to be near all the towns amenities. Accommodation comprises a kitchen; living room; two large double bedrooms; a shower room and separate water closet; uPVC double glazing and central heating.

#### Lounge 6.03m (19'9) x 3.26m (10'8)

A large living space located at the front of the apartment. Access out of the front of the property as well as multiple windows for added light.

#### Kitchen 2.7m (8'10) x 2.02m (6'8)

A well-arranged kitchen with a significant amount of cupboard space as well as an electric cooker and a washing machine.

#### Master Bedroom 4m (13'1) x 3.87m (12'8)

Located at the rear of