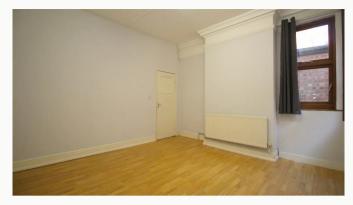

#### Bedroom Two 6.03m (19'9) x 2.98m (9'9)

With two rooms opened into one, a second large double bedroom.