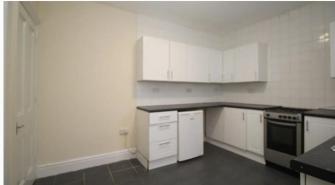

#### Kitchen 3.6m (11'10) x 3m (9'10)

Fitted kitchen in white with contrasting worktop with inset sink and drainer. Complete with gas cooker, fridge freezer and washing machine.