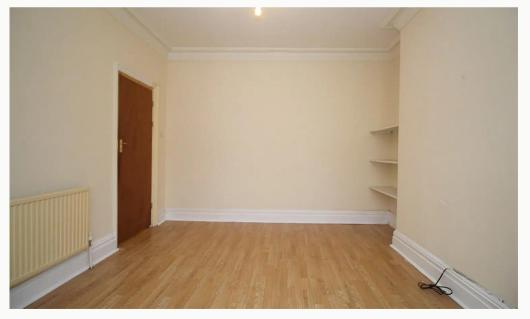

#### Living Room 4.1m (13'5) x 3.6m (11'10)

Benefitting from a large bay window, recessed shelving and beech effect laminate flooring. This is a well-proportioned room with high ceilings.