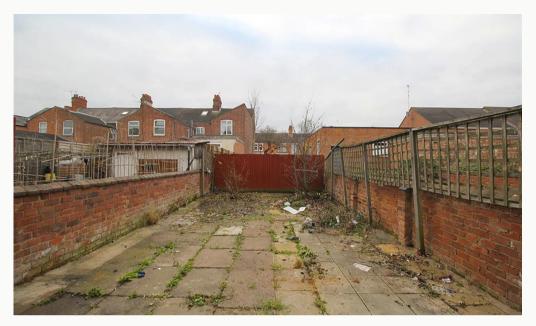

#### Garden

Low maintenance rear garden with side access, full-length patio and an outside store. Great for BBQs in the summer.