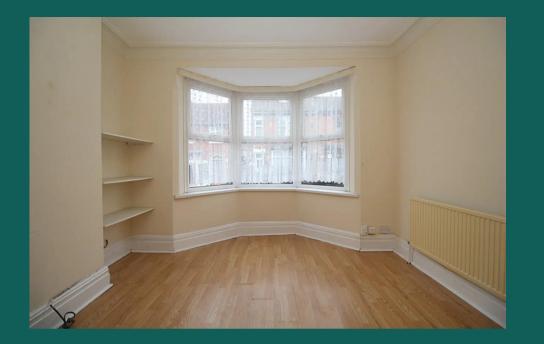

#### Living Room 4.1m (13'5) x 3.6m (11'10)

Benefitting from a large bay window, recessed shelving and beech effect laminate flooring. This is a well-proportioned room with high ceilings.