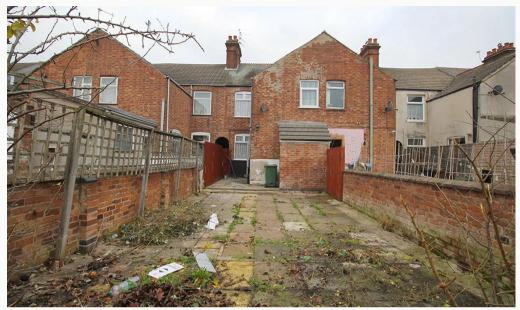

#### Garden

Low maintenance rear garden with side access, full-length patio and an outside store. Great for BBQs in the summer.