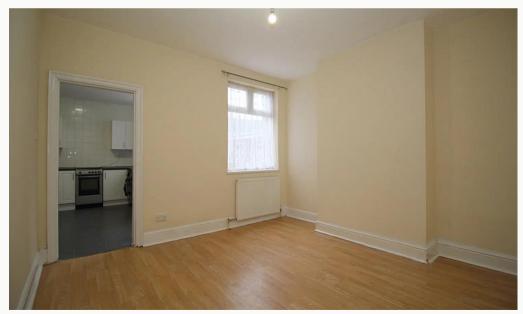

#### Dining Room 3.7m (12'2) x 3.6m (11'10)

A second well-proportioned reception with access to the kitchen and beech effect laminate flooring.

#### Kitchen 3.6m (11'10) x 3m (9'10)

Fitted kitchen in white with contrasting worktop with inset sink and drainer. Complete with gas cooker, fridge freezer and washing machine.