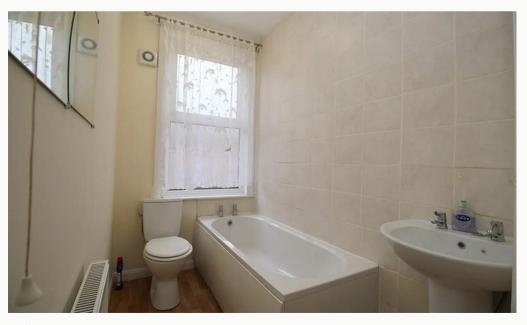

#### Bathroom 2.46m (8'1) x 1.47m (4'10)

Three-piece bathroom, located on the first floor.