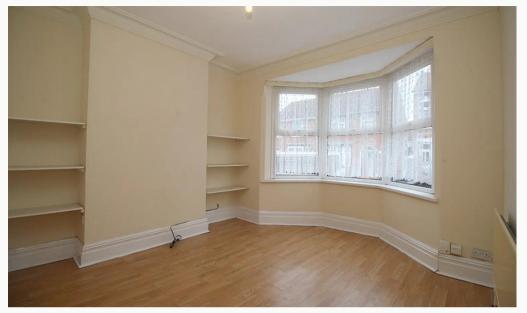

#### Living Room 4.1m (13'5) x 3.6m (11'10)

Benefitting from a large bay window, recessed shelving and beech effect laminate flooring. This is a well-proportioned room with high ceilings.