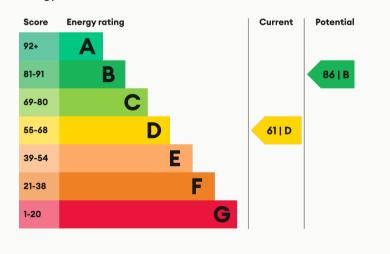

Bathroom

Bedroom

Garden

Garden

Howard Street

Howard Street

| <b>Available</b>        | <b>Comes</b>             | <b>Bedrooms</b>      | <b>Receptions</b>            | <b>Bathrooms</b>   | <b>Parking</b>               | Postcode |  |
|-------------------------|--------------------------|----------------------|------------------------------|--------------------|------------------------------|----------|--|
| From 15/07/2025         | Unfurnished              | 3                    | 2                            | 1                  | With permit                  | LE11 1PD |  |
| <b>Rent</b><br>£900 pcm | <b>Deposit</b><br>£1,030 | <b>EPC</b><br>61   D | <b>Council Tax Band</b><br>B | <b>ID</b><br>#7442 | <b>Updated</b><br>19/06/2025 |          |  |