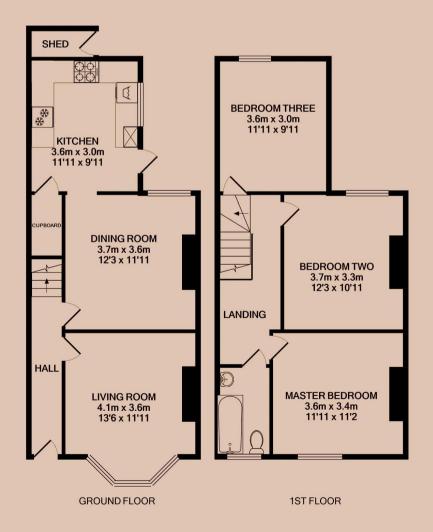

### Howard Street, Loughborough

Conveniently situated on a quiet road, between the town centre and the train station. This smart Victorian terrace house is a great choice for those wanting to be near all the towns amenities and local schools without all the usual noise. Accommodation comprises of a living room; dining room kitchen; three double bedrooms; bathroom with shower over the bath; low maintenance rear garden; Upvc double glazing, gas central heating and on-street parking.

#### Living Room 4.1m (13'5) x 3.6m (11'10)

Benefitting from a large bay window, recessed shelving and beech effect laminate flooring. This is a well-proportioned room with high ceilings.

#### Dining Room 3.7m (12'2) x 3.6m (11'10)

A second well-proportioned reception with access to the kitchen and beech effect laminate flooring.

#### Kitchen 3.6m (11'10) x 3m (9'10)

Fitted kitchen in white with contrasting worktop with inset sink and drainer. Complete with gas cooker, fridge freezer and washing machine.

#### Master bedroom 3.6m (11'10) x 3.4m (11'2)

A large double bedroom overlooking the front of the property.

#### Bedroom Two 3.7m (12'2) x 3.3m (10'10)

A second large double bedroom with views to the rear.

#### Bedroom Three 3.6m (11'10) x 3m (9'10)

A third double bedroom, situated to the rear of the property.

#### Bathroom 2.46m (8'1) x 1.47m (4'10)

Three-piece bathroom, located on the first floor.