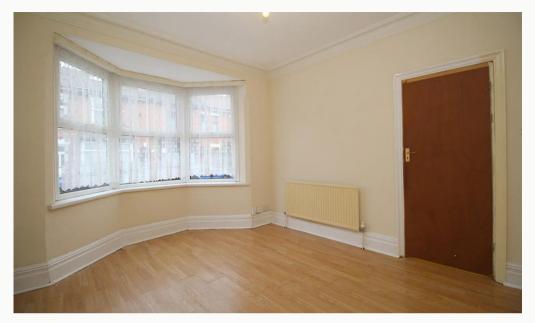

#### Living Room 4.1m (13'5) x 3.6m (11'10)

Benefitting from a large bay window, recessed shelving and beech effect laminate flooring. This is a well-proportioned room with high ceilings.