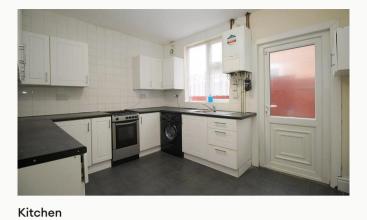

#### Kitchen 3.6m (11'10) x 3m (9'10)

Fitted kitchen in white with contrasting worktop with inset sink and drainer. Complete with gas cooker, fridge freezer and washing machine.