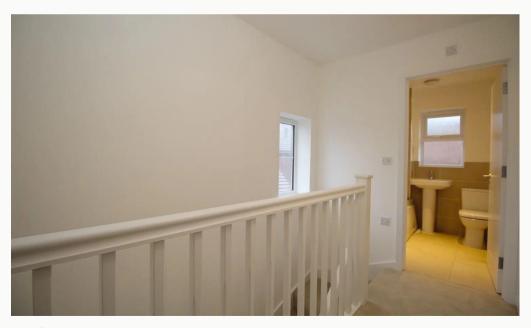

#### Bathroom

A contemporary bathroom set on the first floor, this three piece suite comes with a bath, sink, toilet and shower above the bath.

#### Water Closet

Situated on the ground floor, a water closet including a sink and toilet.