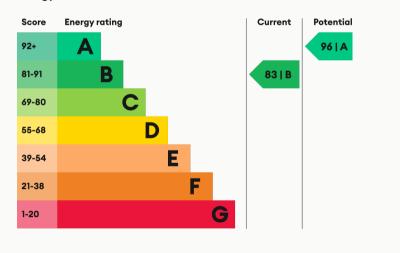

#### **Energy Performance**

| <b>Available</b>          | <b>Comes</b>             | <b>Bedrooms</b>      | <b>Receptions</b>                    | <b>Bathrooms</b>    | <b>Parking</b>               | Postcode |  |
|---------------------------|--------------------------|----------------------|--------------------------------------|---------------------|------------------------------|----------|--|
| From 11/03/2024           | Unfurnished              | 3                    | 1                                    | 1                   | Driveway                     | LE12 7YB |  |
| <b>Rent</b><br>£1,200 pcm | <b>Deposit</b><br>£1,380 | <b>EPC</b><br>83   B | <b>Council Tax Band</b><br>Ask Agent | <b>ID</b><br>#12925 | <b>Updated</b><br>11/03/2024 |          |  |