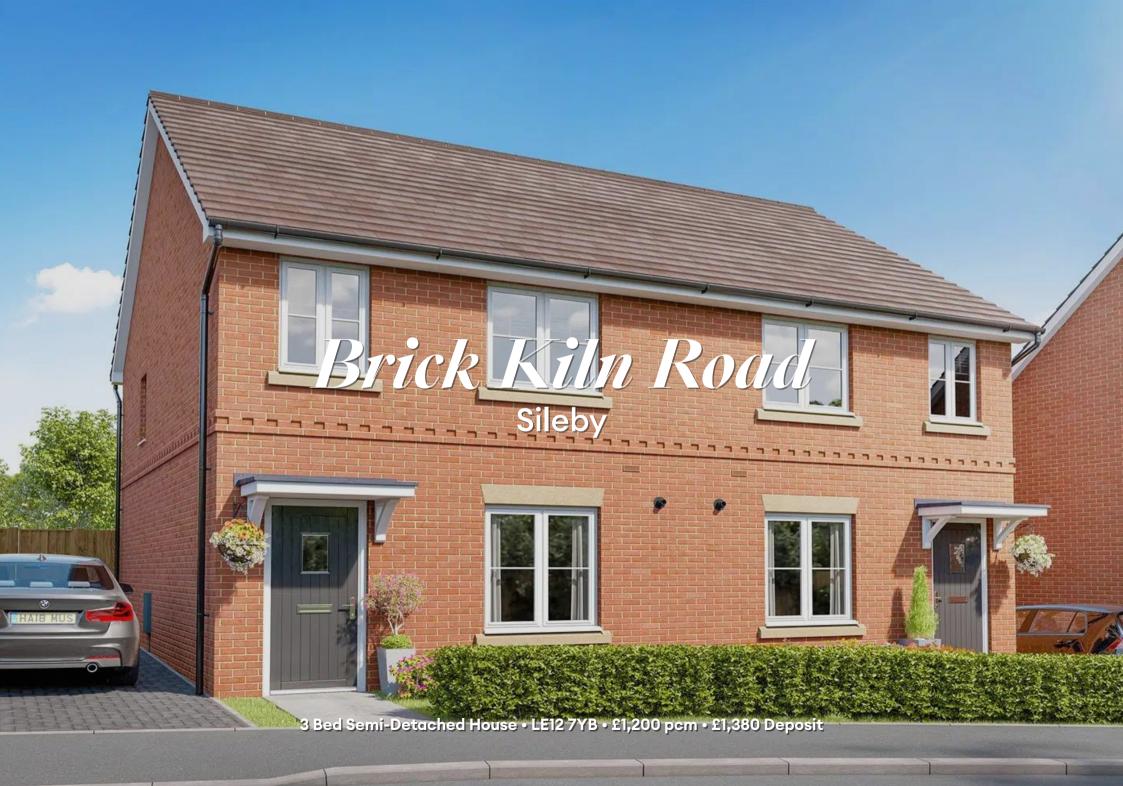

### Brick Kiln Road, Sileby

Ready for it's first occupation and presented in fantastic condition. Set within the brand new Elemento Group development "Millbank Place", located within the village of Sileby. A three bedroom, semi-detached house, including an open living area / kitchen, three bedrooms, bathroom and water closet. This property also includes a driveway and enclosed garden. Now available to let.

| <b>Available</b>          | <b>Comes</b>             | <b>Bedrooms</b>      | <b>Receptions</b>                    | <b>Bathrooms</b>    | <b>Parking</b>               | Postcode |  |
|---------------------------|--------------------------|----------------------|--------------------------------------|---------------------|------------------------------|----------|--|
| From 11/03/2024           | Unfurnished              | 3                    | 1                                    | 1                   | Driveway                     | LE12 7YB |  |
| <b>Rent</b><br>£1,200 pcm | <b>Deposit</b><br>£1,380 | <b>EPC</b><br>83   B | <b>Council Tax Band</b><br>Ask Agent | <b>ID</b><br>#12925 | <b>Updated</b><br>11/03/2024 |          |  |