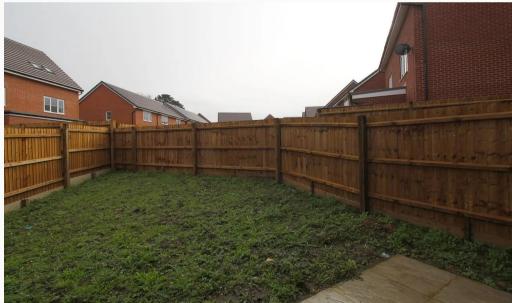

#### Garden

An enclosed garden to the rear of the property mostly consisting of lawn area and patio area. PLEASE NOTE: The lawn area is due to be returfed.