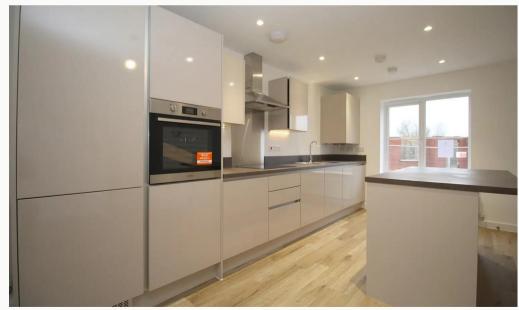

#### Kitchen

Open to the living area. a contemporary kitchen including a matching island and integrated appliances. Fridge/freezer, washing machine, dishwasher, oven and hob are included.