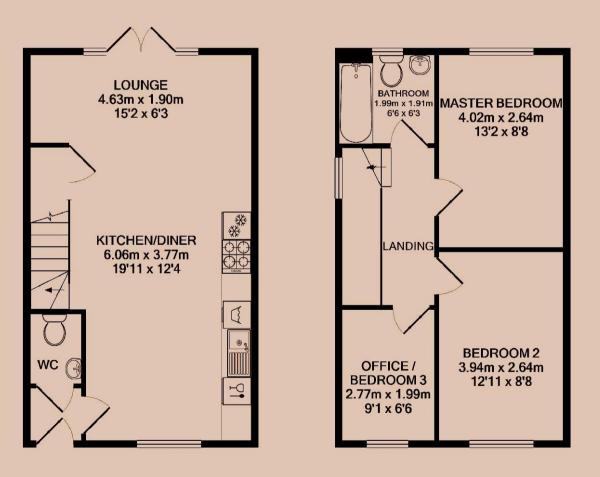

#### Living Area

Open to the kitchen, and spanning the full width and depth of the property.

#### Kitchen

Open to the living area. a contemporary kitchen including a matching island and integrated appliances. Fridge/freezer, washing machine, dishwasher, oven and hob are included.

#### Master Bedroom

A neutral double bedroom, overlooking the rear garden, set on the first floor. Access to a thermostat by the door.

#### Bedroom Two

A second double bedroom, with similar dimensions to the master bedroom. Overlooking the front of the property.

#### **Bedroom Three**

A third bedroom on the first floor, also overlooking the front of the property.

#### Bathroom

A contemporary bathroom set on the first floor, this three piece suite comes with a bath, sink, toilet and shower above the bath.

#### Water Closet

Situated on the ground floor, a water closet including a sink and toilet.

**GROUND FLOOR** 