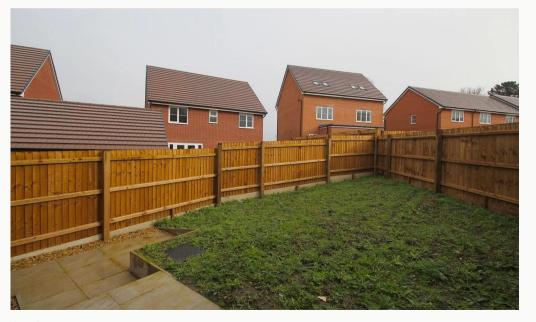

#### Garden

An enclosed garden to the rear of the property mostly consisting of lawn area and patio area. PLEASE NOTE: The lawn area is due to be returfed.