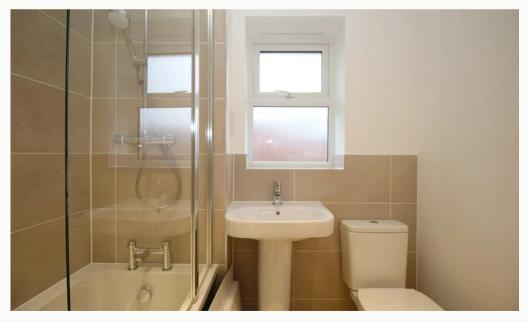

#### Bathroom

A contemporary bathroom set on the first floor, this three piece suite comes with a bath, sink, toilet and shower above the bath.