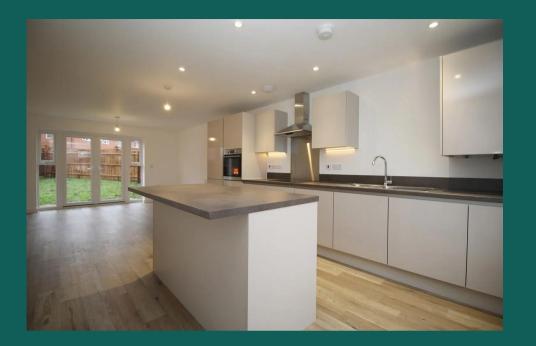

#### Living Area

Open to the kitchen, and spanning the full width and depth of the property.

#### Kitchen

Open to the living area. a contemporary kitchen including a matching island and integrated appliances. Fridge/freezer, washing machine, dishwasher, oven and hob are included.