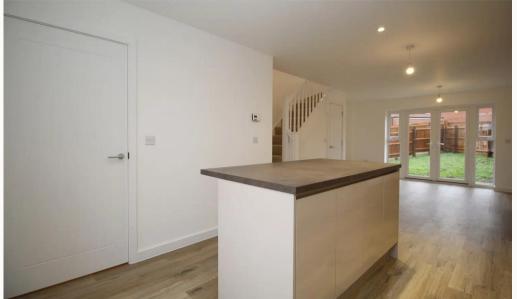

#### Living Area

Open to the kitchen, and spanning the full width and depth of the property.

#### Kitchen

Open to the living area. a contemporary kitchen including a matching island and integrated appliances. Fridge/freezer, washing machine, dishwasher, oven and hob are included.