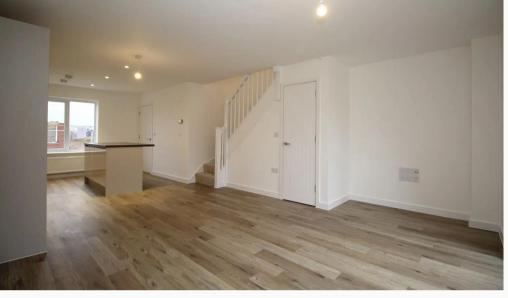

#### Living Area

Open to the kitchen, and spanning the full width and depth of the property.