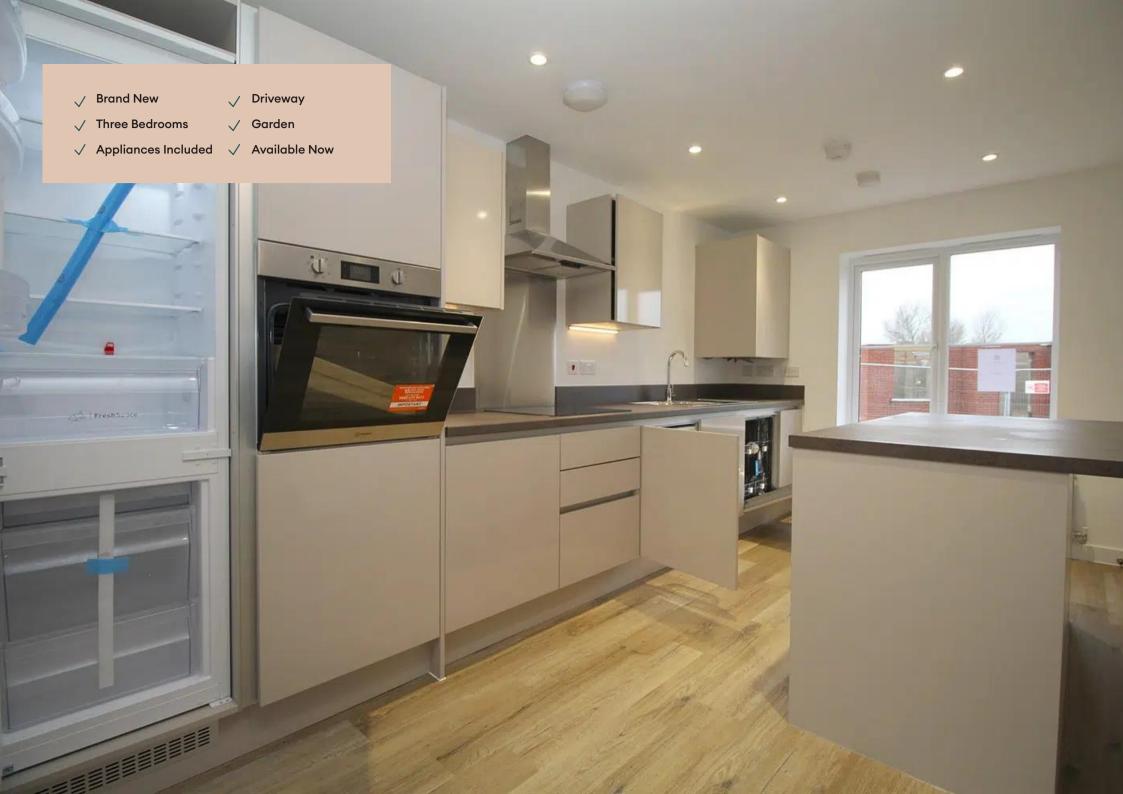

#### Kitchen

Open to the living area. a contemporary kitchen including a matching island and integrated appliances. Fridge/freezer, washing machine, dishwasher, oven and hob are included.