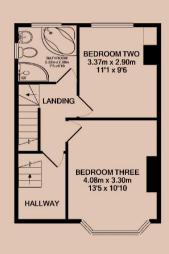

#### **Bathroom**

A contemporary four piece washroom including a corner bath, walk-in-shower, sink and toilet. Situated on the first floor overlooking the rear garden.