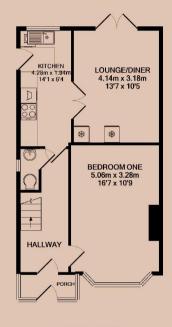

#### Lounge / Diner

The hub of the home with smart wood flooring, modern decor and large 4K flat screen TV. French doors to the Kitchen keeps the home social. French doors to the garden.

#### Kitchen

Situated to the rear of the property on the ground floor, a practical kitchen with access to the rear garden. A washing machine, dryer, oven and hob are included with utensils and crockery stored in the cupboards. Two large fridge freezers are located in the diner.

#### The Bedroom

Situated to the front of the property on the first floor, a sizeable double bedroom with all furniture and 4K TV pictured included. Lockable bedroom door.